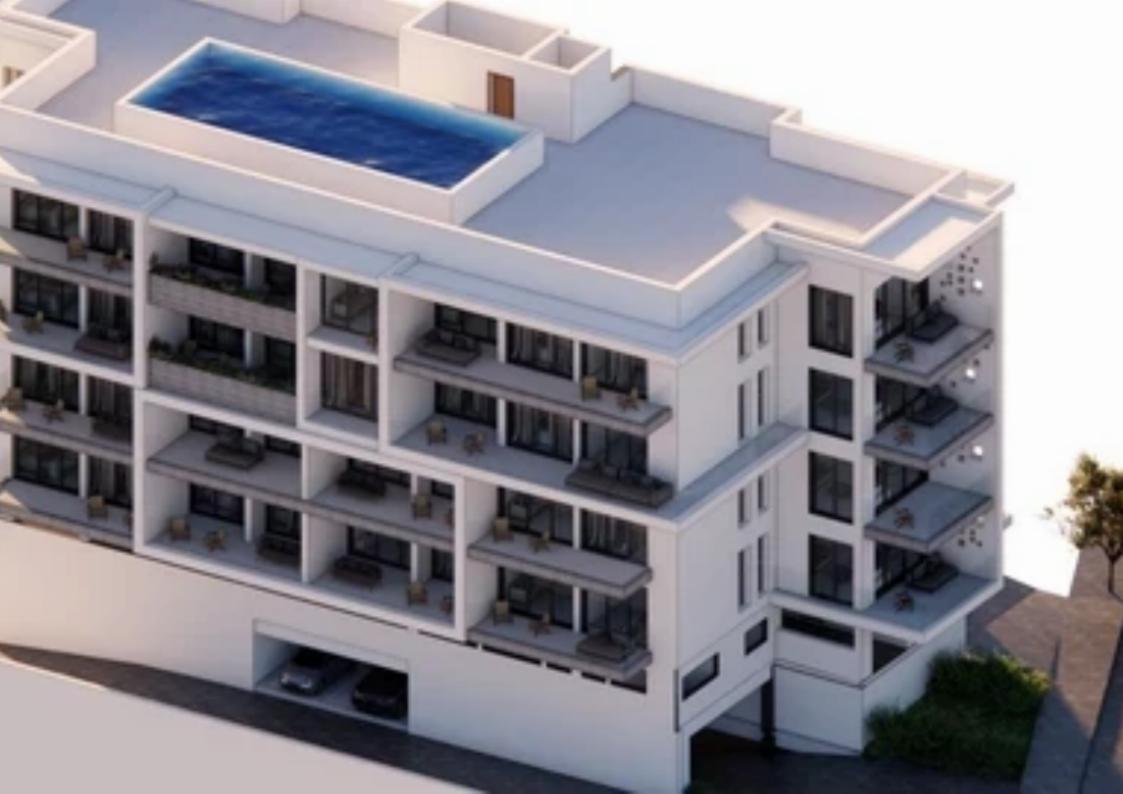

Parking spaces: No cars

Available from: 2024-11-20

Offered at: **447,200** 

Type: Apartmen

""""The premium apartment development located in the Tombs of the Kings area, just a short walk to Kings Avenue Mall, supermarkets, bars & map; restaurants, the old market and Beautiful Beaches. Introducing a modern & modern & map; luxurious 4-storey apartment development, featuring 24 exquisite apartments. Enjoy the convenience of a gym, saunas, jacuzzi, and a rooftop overflow swimming pool with a BBQ area. Each apartment comes with spacious balconies, providing stunning sunset sea views for your ultimate relaxation. • Abstracted Sea view • Rooftop infinity Swimming pool • Topquality materials and finishes • Marble floors • Wooden parquet in the bedrooms • Covered parking spaces • Com...