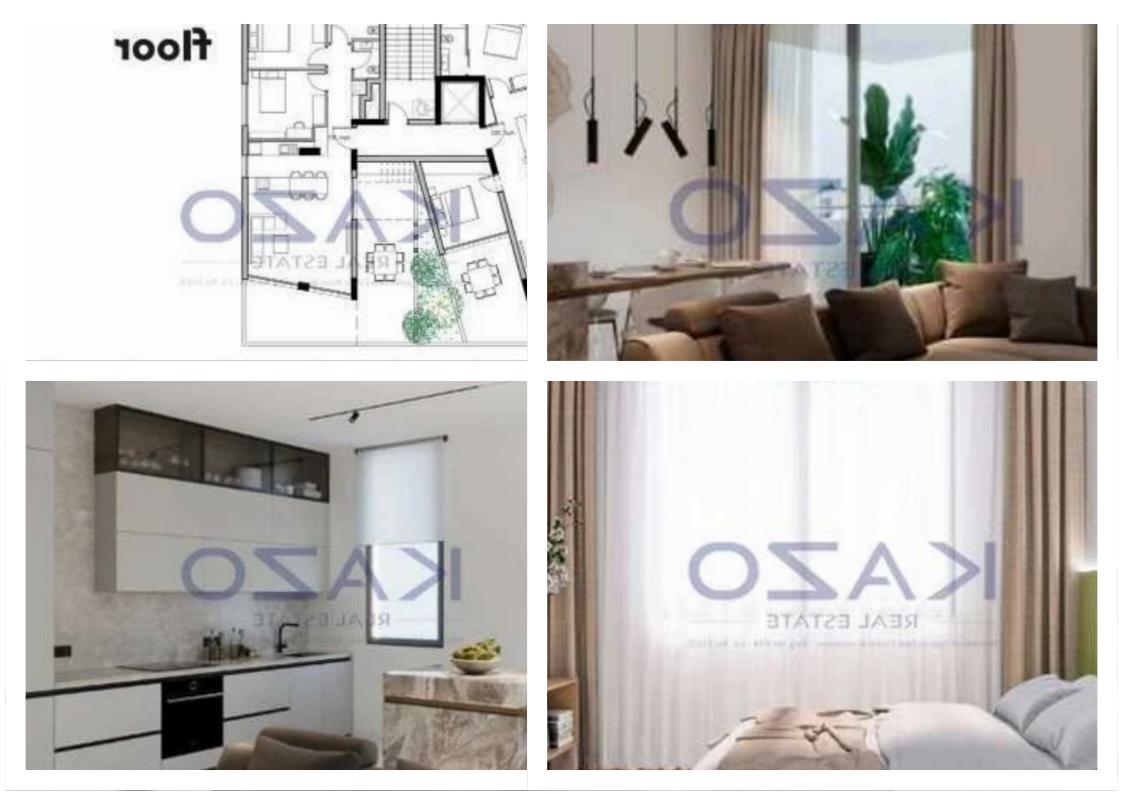

## 2-bedroom apartment f?r s?le

Limassol, Tsireio-Stadium-Petros-And-Pavlos-3081, Cyprus

Offered at: €420,000 Estate ID: 82184 Ref: ba5534570

"""""""Discover a modern apartment for sale in the vibrant area of Kapsalos. This inviting property offers 81 square meters of internal space, featuring two spacious bedrooms and two well-appointed bathrooms, perfect for comfortable living. Positioned on the second floor of a three-story building, the apartment is served by an elevator for easy access. Kapsalos is a dynamic neighborhood known for its friendly atmosphere and convenient lifestyle. Enjoy close proximity to essential amenities, including shops, schools, and parks. With quick access to the highway, commuting to nearby towns and attractions is effortless, making this location ideal for busy professionals and families alike. This...