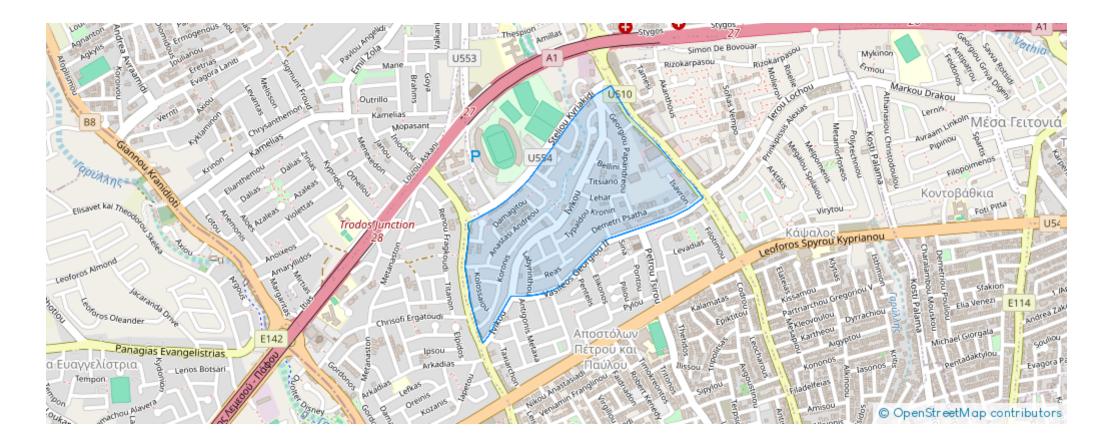

3081, Cyprus

Offered at: €420,000 Estate ID: 82184 Ref: ba5534570







"""""""Discover a modern apartment for sale in the vibrant area of Kapsalos. This inviting property offers 81 square meters of internal space, featuring two spacious bedrooms and two well-appointed bathrooms, perfect for comfortable living. Positioned on the second floor of a three-story building, the apartment is served by an elevator for easy access. Kapsalos is a dynamic neighborhood known for its friendly atmosphere and convenient lifestyle. Enjoy close proximity to essential amenities, including shops, schools, and parks. With quick access to the highway, commuting to nearby towns and attractions is effortless, making this location ideal for busy professionals and families alike. This...

## **Estate on map:**