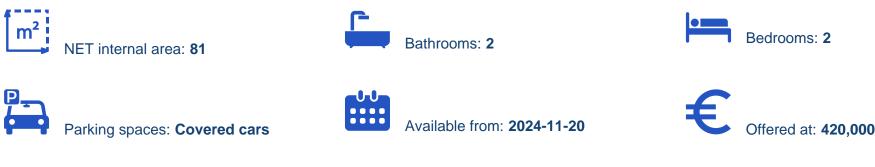

## 2-bedroom apartment f?r s?le

Limassol, Tsireio-Stadium-Petros-And-Pavlos-3081, Cyprus

Offered at: €420,000 Estate ID: 82184 Ref: ba5534570

"""""""Discover a modern apartment for sale in the vibrant area of Kapsalos. This inviting property offers 81 square meters of internal space, featuring two spacious bedrooms and two well-appointed bathrooms, perfect for comfortable living. Positioned on the second floor of a three-story building, the apartment is served by an elevator for easy access. Kapsalos is a dynamic neighborhood known for its friendly atmosphere and convenient lifestyle. Enjoy close proximity to essential amenities, including shops, schools, and parks. With quick access to the highway, commuting to nearby towns and attractions is effortless, making this location ideal for busy professionals and families alike. This...