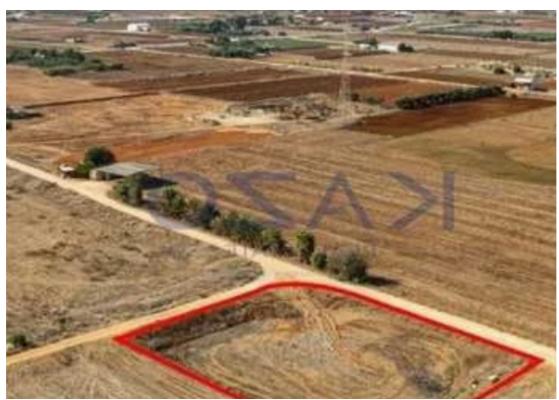

## Agricultural land 1787 m<sup>2</sup>

Larnaka, Xylofagou-7520, Cyprus

**Offered at:** € 13,000

**Estate ID:** 82236

**Ref:** ba5537346

Total plot's-land's area: 1787 m²

Coverage: 6 %

Density: 6 %

Available from: 2024-11-20

Offered at: 13,000

Гуре: **Agricultura**l

""""The property is a field in Xylofagou. It is located at a distance of 3km from Larnaca - Ayia Napa highway and 3,8km from Ormidia community. It has a land area of 1,787sqm and abuts onto two public registered roads along its southwestern and eastern boundaries with a total frontage of 83m. The field falls within the protection zone.""""...