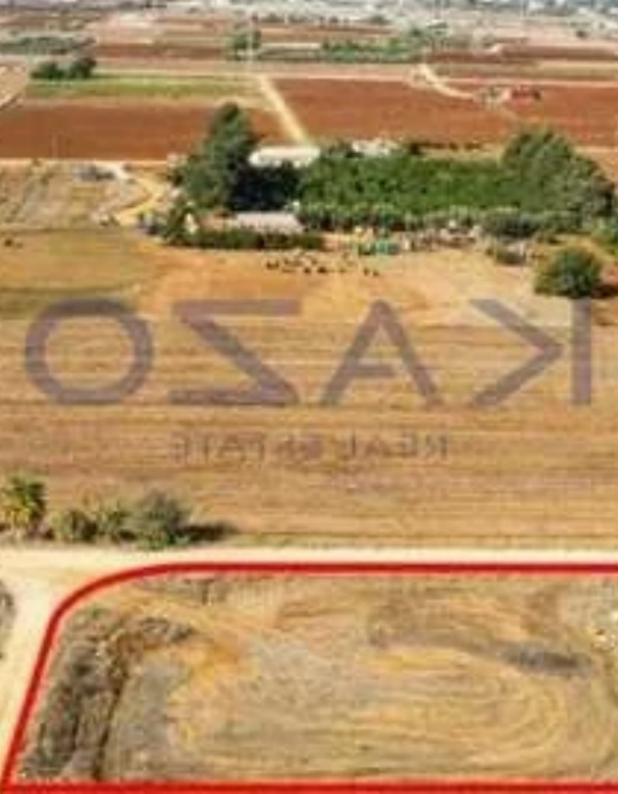

## Agricultural land 1787 m<sup>2</sup>

Larnaka, Xylofagou-7520, Cyprus

**Offered at:** € 13,000

**Estate ID:** 82236

**Ref:** ba5537346

Total plot's-land's area: 1787 m²

Coverage: 6 %

Density: 6 %

Available from: 2024-11-20

Offered at: 13,000

Гуре: **Agricultura**l

""""The property is a field in Xylofagou. It is located at a distance of 3km from Larnaca - Ayia Napa highway and 3,8km from Ormidia community. It has a land area of 1,787sqm and abuts onto two public registered roads along its southwestern and eastern boundaries with a total frontage of 83m. The field falls within the protection zone.""""...