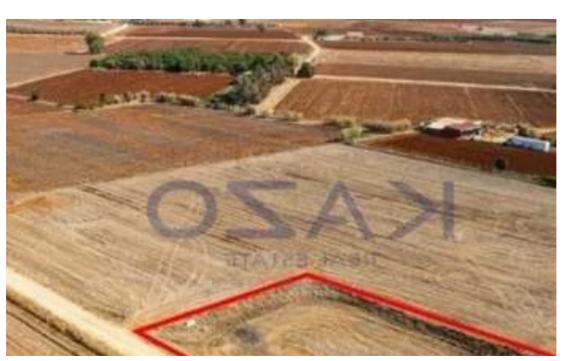

## Agricultural land 1787 m<sup>2</sup>

Larnaka, Xylofagou-7520, Cyprus

**Offered at:** € 13,000

**Estate ID:** 82236

**Ref:** ba5537346

Total plot's-land's area: 1787 m²

Coverage: 6 %

Density: 6 %

Available from: 2024-11-20

Offered at: 13,000

Гуре: **Agricultura**l

""""The property is a field in Xylofagou. It is located at a distance of 3km from Larnaca - Ayia Napa highway and 3,8km from Ormidia community. It has a land area of 1,787sqm and abuts onto two public registered roads along its southwestern and eastern boundaries with a total frontage of 83m. The field falls within the protection zone.""""...