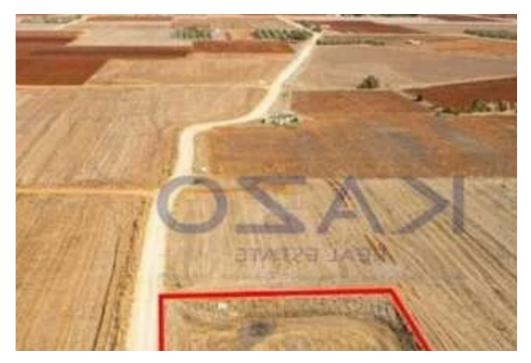

## Agricultural land 1787 m<sup>2</sup>

Larnaka, Xylofagou-7520, Cyprus

**Offered at:** € 13,000

**Estate ID:** 82236

**Ref:** ba5537346

Total plot's-land's area: 1787 m²

Coverage: 6 %

Density: 6 %

Available from: 2024-11-20

Offered at: 13,000

Гуре: **Agricultura**l

""""The property is a field in Xylofagou. It is located at a distance of 3km from Larnaca - Ayia Napa highway and 3,8km from Ormidia community. It has a land area of 1,787sqm and abuts onto two public registered roads along its southwestern and eastern boundaries with a total frontage of 83m. The field falls within the protection zone.""""...