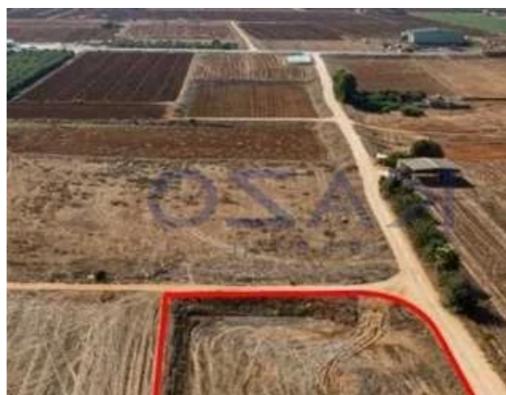

## Agricultural land 1787 m<sup>2</sup>

Larnaka, Xylofagou-7520, Cyprus

**Offered at:** € 13,000

**Estate ID:** 82236

**Ref:** ba5537346

Total plot's-land's area: 1787 m²

Coverage: 6 %

Density: 6 %

Available from: 2024-11-20

Offered at: 13,000

Гуре: **Agricultura**l

""""The property is a field in Xylofagou. It is located at a distance of 3km from Larnaca - Ayia Napa highway and 3,8km from Ormidia community. It has a land area of 1,787sqm and abuts onto two public registered roads along its southwestern and eastern boundaries with a total frontage of 83m. The field falls within the protection zone.""""...