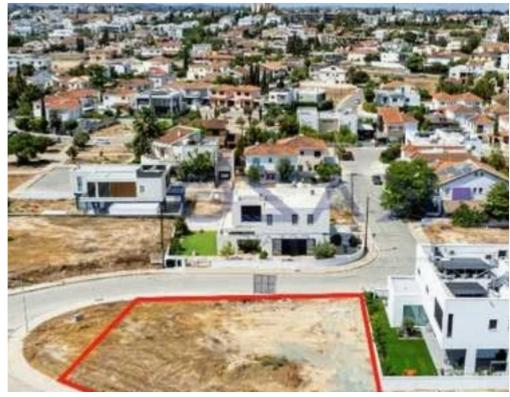

## Residential land 897 m<sup>2</sup>

Nicosia, Tomb-Of-Makedonitissa-Engomi-2416, Cyprus

**Offered at:** € 375,000

**Estate ID:** 82238

**Ref:** ba5537338

Total plot's-land's area: 897 m²

Coverage: 50 %

Density: 90 %

Available from: 2024-11-20

Offered at: **375,00**0

Type: Residential

""""The property is a residential plot in Egkomi. It is located 150m from Tomb of Makedonitissas, 140m from Makedonitissa High School and 50m from Cyprus Expo. It has a land area of 897sqm. The plot has a double frontage as it abuts Christou Keli and Chrysanthou Mylona streets, with a frontage 38m and 22m respectively. Furthermore, it abuts onto a public green area along its southern boundary.""""...