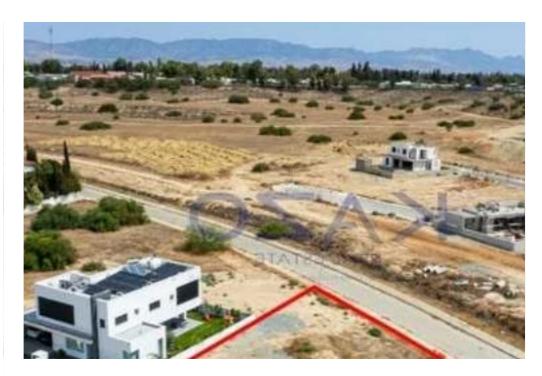

## Residential land 897 m<sup>2</sup>

Nicosia, Tomb-Of-Makedonitissa-Engomi-2416, Cyprus

**Offered at:** € 375,000

**Estate ID:** 82238

**Ref:** ba5537338

Total plot's-land's area: 897 m²

Coverage: 50 %

Density: 90 %

Available from: 2024-11-20

Offered at: **375,00**0

Type: Residential

""""The property is a residential plot in Egkomi. It is located 150m from Tomb of Makedonitissas, 140m from Makedonitissa High School and 50m from Cyprus Expo. It has a land area of 897sqm. The plot has a double frontage as it abuts Christou Keli and Chrysanthou Mylona streets, with a frontage 38m and 22m respectively. Furthermore, it abuts onto a public green area along its southern boundary.""""...