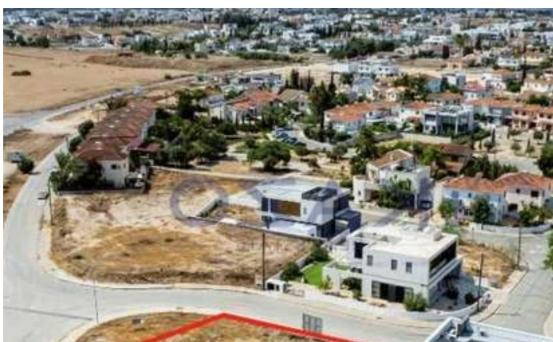

## Residential land 897 m<sup>2</sup>

Nicosia, Tomb-Of-Makedonitissa-Engomi-2416, Cyprus

**Offered at:** € 375,000

**Estate ID:** 82238

**Ref:** ba5537338

Total plot's-land's area: 897 m²

Coverage: 50 %

Density: 90 %

Available from: 2024-11-20

Offered at: **375,00**0

Type: Residential

""""The property is a residential plot in Egkomi. It is located 150m from Tomb of Makedonitissas, 140m from Makedonitissa High School and 50m from Cyprus Expo. It has a land area of 897sqm. The plot has a double frontage as it abuts Christou Keli and Chrysanthou Mylona streets, with a frontage 38m and 22m respectively. Furthermore, it abuts onto a public green area along its southern boundary.""""...