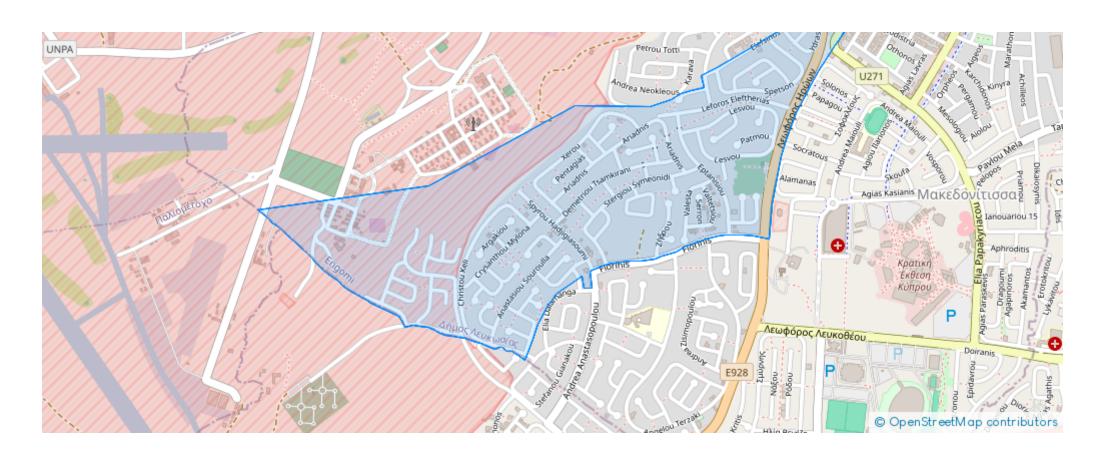

## Residential land 897 m<sup>2</sup>

Nicosia, Tomb-Of-Makedonitissa-Engomi-2416, Cyprus

**Offered at:** € 375,000

**Estate ID:** 82238

**Ref:** ba5537338











Total plot's-land's area: 897 m²



Coverage: 50 %



Density: 90 %



Available from: 2024-11-20



Offered at: **375,00**0



Type: Residential

""""The property is a residential plot in Egkomi. It is located 150m from Tomb of Makedonitissas, 140m from Makedonitissa High School and 50m from Cyprus Expo. It has a land area of 897sqm. The plot has a double frontage as it abuts Christou Keli and Chrysanthou Mylona streets, with a frontage 38m and 22m respectively. Furthermore, it abuts onto a public green area along its southern boundary.""""...

## **Estate on map:**