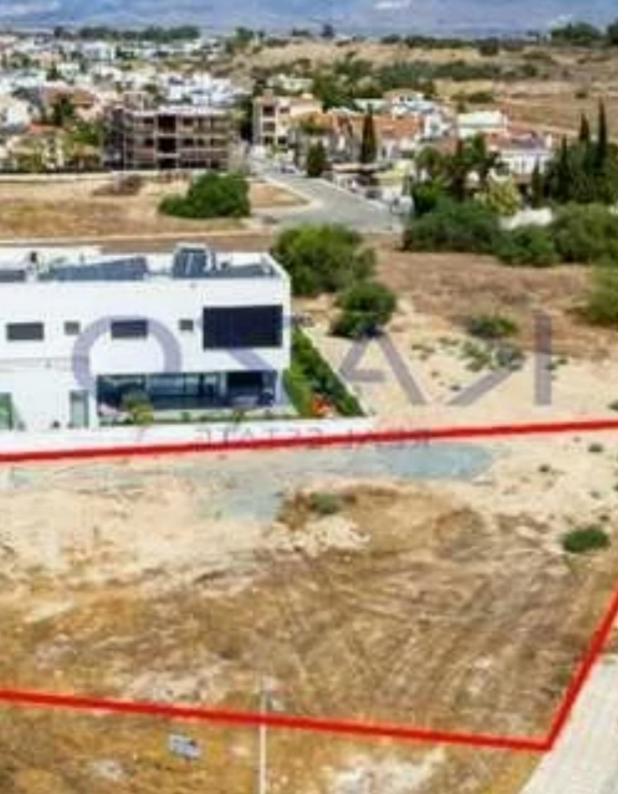

## Residential land 897 m<sup>2</sup>

Nicosia, Tomb-Of-Makedonitissa-Engomi-2416, Cyprus

**Offered at:** € 375,000

**Estate ID:** 82238

**Ref:** ba5537338

Total plot's-land's area: 897 m²

Coverage: 50 %

Density: 90 %

Available from: 2024-11-20

Offered at: **375,00**0

Type: Residential

""""The property is a residential plot in Egkomi. It is located 150m from Tomb of Makedonitissas, 140m from Makedonitissa High School and 50m from Cyprus Expo. It has a land area of 897sqm. The plot has a double frontage as it abuts Christou Keli and Chrysanthou Mylona streets, with a frontage 38m and 22m respectively. Furthermore, it abuts onto a public green area along its southern boundary.""""...