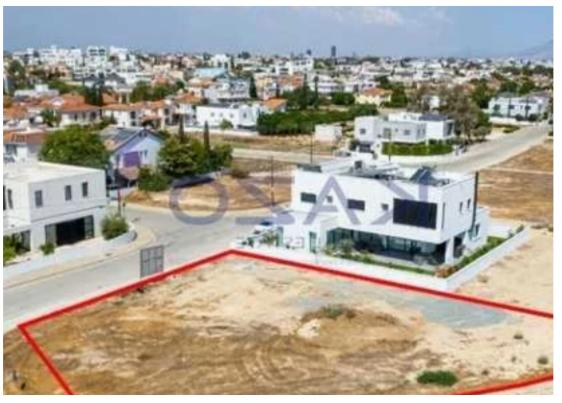

## Residential land 897 m<sup>2</sup>

Nicosia, Tomb-Of-Makedonitissa-Engomi-2416, Cyprus

**Offered at:** € 375,000

**Estate ID:** 82238

**Ref:** ba5537338

Total plot's-land's area: 897 m²

Coverage: 50 %

Density: 90 %

Available from: 2024-11-20

Offered at: **375,00**0

Type: Residential

""""The property is a residential plot in Egkomi. It is located 150m from Tomb of Makedonitissas, 140m from Makedonitissa High School and 50m from Cyprus Expo. It has a land area of 897sqm. The plot has a double frontage as it abuts Christou Keli and Chrysanthou Mylona streets, with a frontage 38m and 22m respectively. Furthermore, it abuts onto a public green area along its southern boundary.""""...