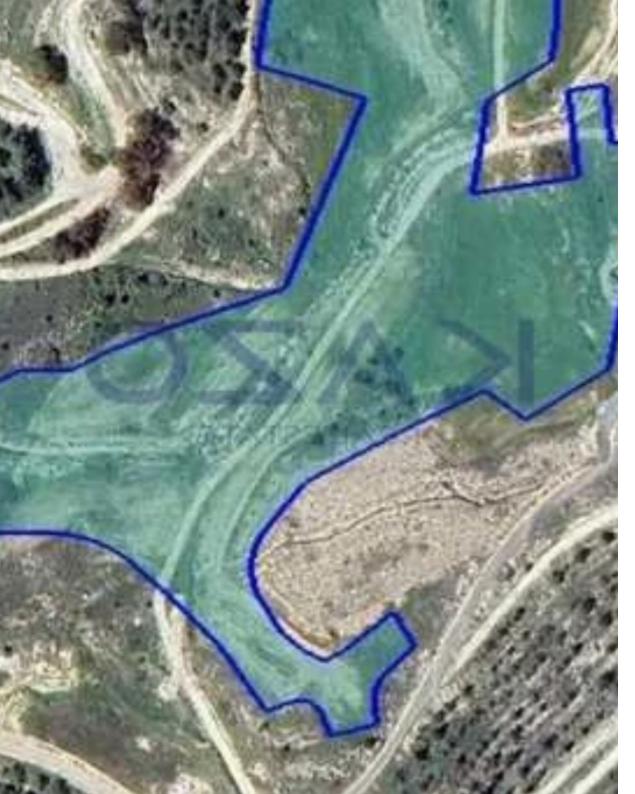

Available from: 2024-11-20

Offered at: 55,00

Гуре: **Agricultura**l

"The property is a share (87.5%) of an agricultural field in Pyla. It is located 1,7km from the center of the community and 2,6km from the highway. The field has an area of 35,452sqm and a part of the field, of approximately 3,500sqm has been requisitioned (marked in red). It is 300m away from the nearest public asphalted road and enjoys panoramic views towards the surrounding area and the sea."...

## **Estate on map:**