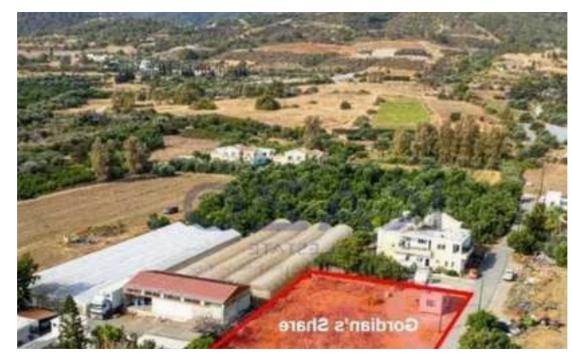

## Residential land 1033 m<sup>2</sup>

Paphos, Agia-Marina-Chrysochous-8881, Cyprus

**Offered at:** € 90,000

**Estate ID:** 82246

**Ref:** ba5537343

Total plot's-land's area: 3131 m²

Coverage: 50 %

Density: 90 %

Available from: 2024-11-20

Offered at: 90,000

Type: Residential

""""The property is a shared (33.33%) residential field in Agia Marina Chrysochous. It is located on Demokratias avenue, 70m from the sea and 700m from the center of the village. The field has a total land area of 3,131sqm and share corresponds approximately to 1,033sqm. It offers close proximity to amenities such as a supermarket, bakery, restaurants and cafes. It also offers easy access to the main road leading to Polis Chrysochous. There is a distribution agreement in place.""""...