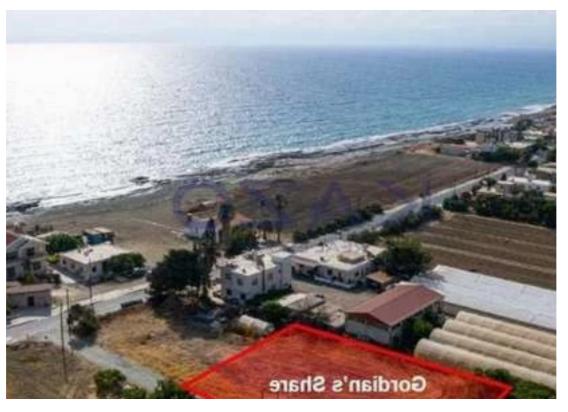

## Residential land 1033 m<sup>2</sup>

Paphos, Agia-Marina-Chrysochous-8881, Cyprus

**Offered at:** € 90,000

**Estate ID:** 82246

**Ref:** ba5537343

Total plot's-land's area: 3131 m²

Coverage: 50 %

Density: 90 %

Available from: 2024-11-20

Offered at: 90,000

Type: Residential

""""The property is a shared (33.33%) residential field in Agia Marina Chrysochous. It is located on Demokratias avenue, 70m from the sea and 700m from the center of the village. The field has a total land area of 3,131sqm and share corresponds approximately to 1,033sqm. It offers close proximity to amenities such as a supermarket, bakery, restaurants and cafes. It also offers easy access to the main road leading to Polis Chrysochous. There is a distribution agreement in place.""""...