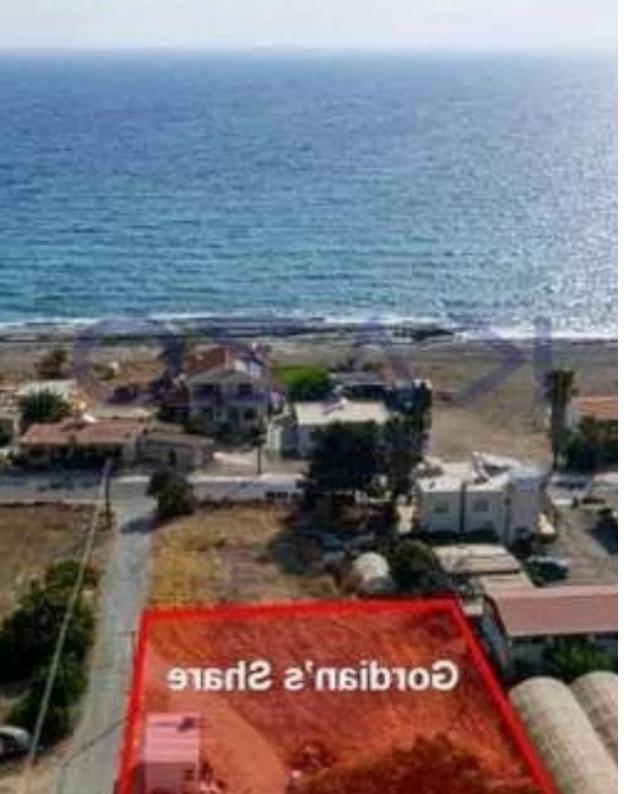

## Residential land 1033 m<sup>2</sup>

Paphos, Agia-Marina-Chrysochous-8881, Cyprus

**Offered at:** € 90,000

**Estate ID:** 82246

**Ref:** ba5537343

Total plot's-land's area: 3131 m²

Coverage: 50 %

Density: 90 %

Available from: 2024-11-20

Offered at: 90,000

Type: Residential

""""The property is a shared (33.33%) residential field in Agia Marina Chrysochous. It is located on Demokratias avenue, 70m from the sea and 700m from the center of the village. The field has a total land area of 3,131sqm and share corresponds approximately to 1,033sqm. It offers close proximity to amenities such as a supermarket, bakery, restaurants and cafes. It also offers easy access to the main road leading to Polis Chrysochous. There is a distribution agreement in place.""""...