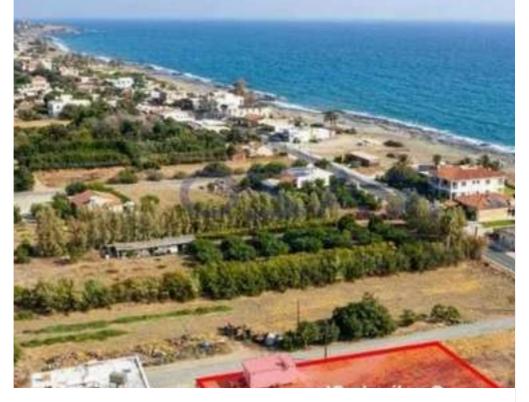

## Residential land 1033 m<sup>2</sup>

Paphos, Agia-Marina-Chrysochous-8881, Cyprus

**Offered at:** € 90,000

**Estate ID:** 82246

**Ref:** ba5537343

Total plot's-land's area: 3131 m²

Coverage: 50 %

Density: 90 %

Available from: 2024-11-20

Offered at: 90,000

Type: Residential

""""The property is a shared (33.33%) residential field in Agia Marina Chrysochous. It is located on Demokratias avenue, 70m from the sea and 700m from the center of the village. The field has a total land area of 3,131sqm and share corresponds approximately to 1,033sqm. It offers close proximity to amenities such as a supermarket, bakery, restaurants and cafes. It also offers easy access to the main road leading to Polis Chrysochous. There is a distribution agreement in place.""""...