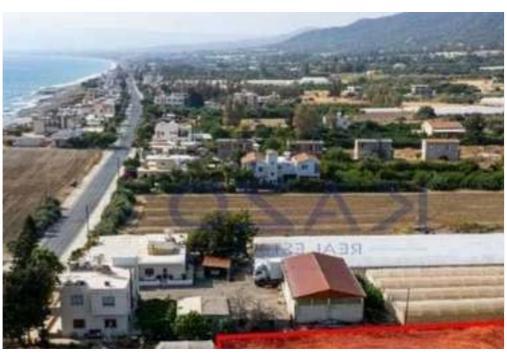

## Residential land 1033 m<sup>2</sup>

Paphos, Agia-Marina-Chrysochous-8881, Cyprus

**Offered at:** € 90,000

**Estate ID:** 82246

**Ref:** ba5537343

Total plot's-land's area: 3131 m²

Coverage: 50 %

Density: 90 %

Available from: 2024-11-20

Offered at: 90,000

Type: Residential

""""The property is a shared (33.33%) residential field in Agia Marina Chrysochous. It is located on Demokratias avenue, 70m from the sea and 700m from the center of the village. The field has a total land area of 3,131sqm and share corresponds approximately to 1,033sqm. It offers close proximity to amenities such as a supermarket, bakery, restaurants and cafes. It also offers easy access to the main road leading to Polis Chrysochous. There is a distribution agreement in place.""""...