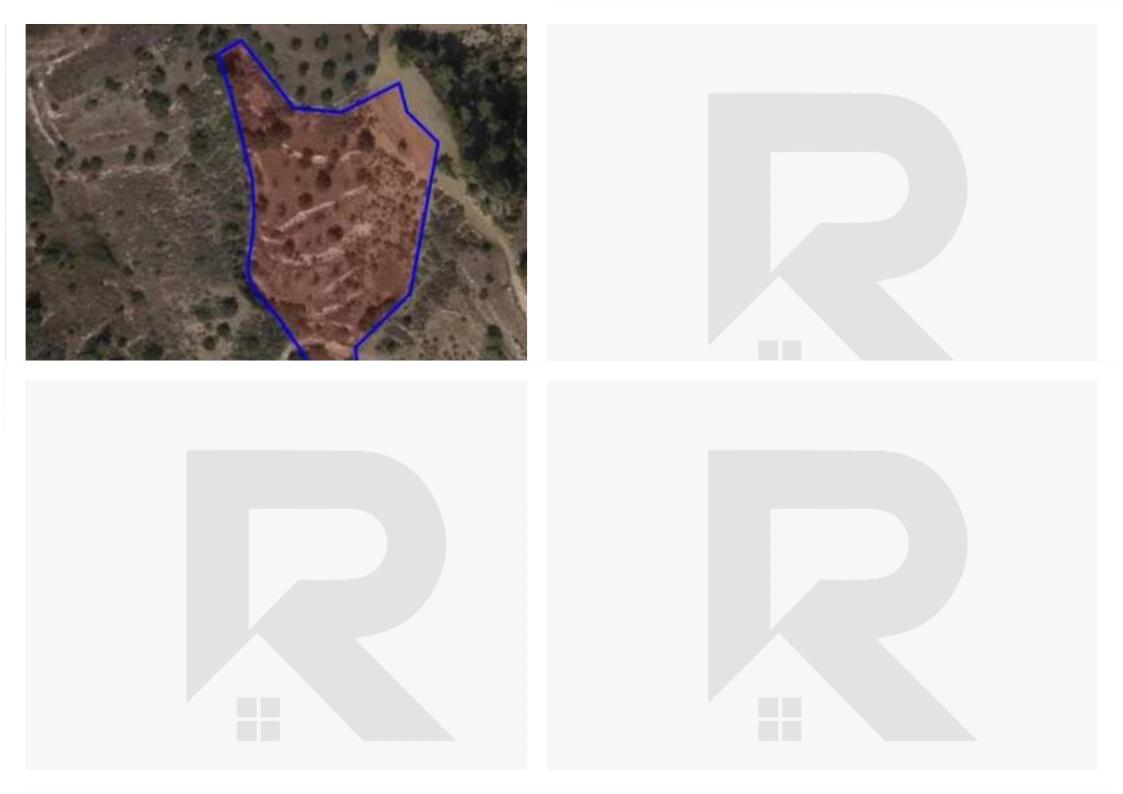

## Agricultural land 9365 m<sup>2</sup>

Paphos, Kynousa-8876, Cyprus

**Offered at:** €200,000

**Estate ID:** 82251

**Ref:** ba5536372

Total plot's-land's area: 9365 m²

Available from: 2024-11-20

Offered at: 200,00

Type: Agricultura

""Agricultural field extending to about 9,365sqm in total. The property falls within Zone & Damp; Gamma; 3, with a building coefficient of 10%, coverage of 10%, and permission for 2 floors (8.3m) of construction. The asset is located approximately 2km from Kynousas community centre. The field adjoins an under registration dirt public road.""...