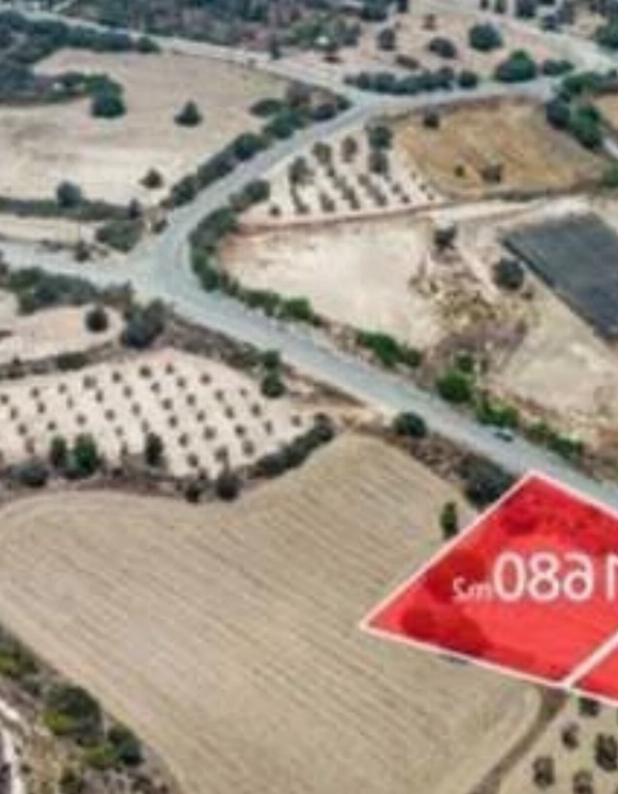

## Tourist land 3080 m<sup>2</sup>

Limassol, Monagroulli-4524, Cyprus

**Offered at:** € 620,000

**Estate ID:** 82255

**Ref:** ba5535666

Total plot's-land's area: 3080 m²

Density: 25 %

Available from: 2024-11-20

Offered at: 620,000

Type: **Touristic** 

"Title: Two adjacent touristic fields in Pentakomo, Limassol Description: Two adjoining touristic fields in Governor's beach area, within community council of Pentakomo. Share: whole ownership Planning zone: T3? (density factor 25%, coverage 20%, 3 floors) touristic zone Total Frontage: 82 metres Total area: 3.080 sq. m. Parcel 253: 1.400 sqm Parcel 254: 1.680 sqm The fields enjoy an attractive sea view towards Governor's beach. The area benefits from a very good accessibility via the Nicosia-Limassol highway."...