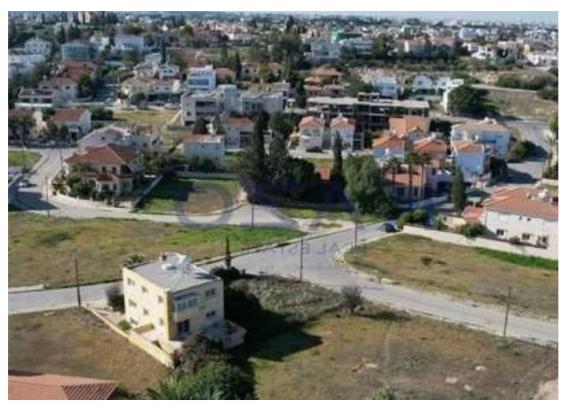

## Residential land 725 m<sup>2</sup>

Nicosia, Primary-School-Makedonitissa-Engomi-2402, Cyprus

**Offered at:** € 195,000

**Estate ID:** 82256

**Ref:** ba5535648

Total plot's-land's area: 725 m²

Coverage: 50 %

Density: 90 %

Available from: 2024-11-20

Offered at: 195,000

Type: Residential

""""Residential plot extending to about 725 sq.m., is situated in a dead-end, abuts on a green public area and a public side-walk on its western and southern borders. The plot has a flat surface, a road frontage of approximately 14m and falls within residential planning zone K?6.""""...