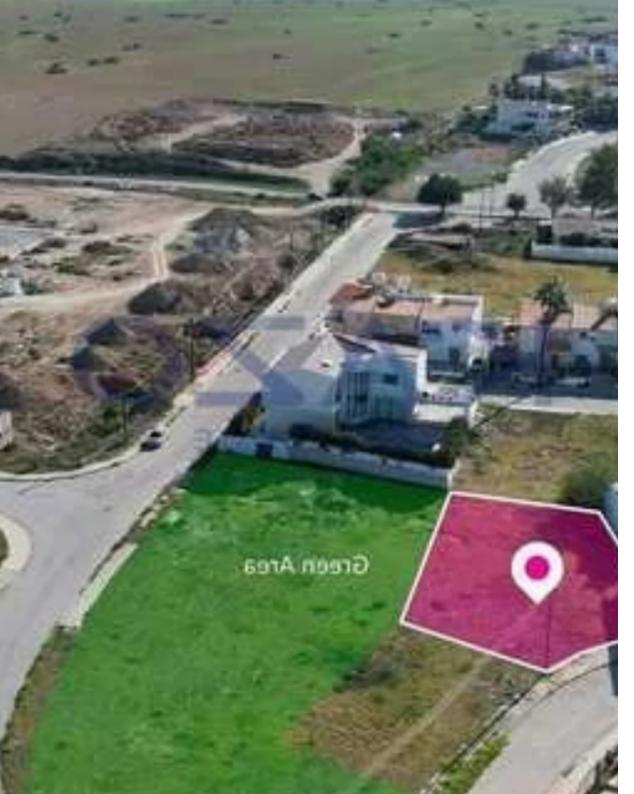

Density: 90 %

Available from: 2024-11-20

Offered at: 195,000

Type: Residential

""""Residential plot extending to about 725 sq.m., is situated in a dead-end, abuts on a green public area and a public side-walk on its western and southern borders. The plot has a flat surface, a road frontage of approximately 14m and falls within residential planning zone K?6.""""...