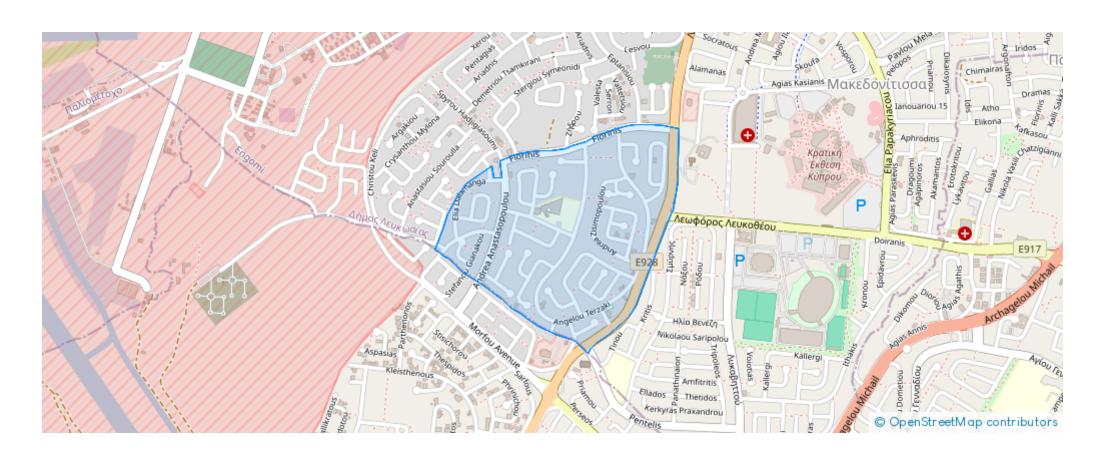

## Residential land 725 m<sup>2</sup>

Nicosia, Primary-School-Makedonitissa-Engomi-2402, Cyprus

**Offered at:** € 195,000

**Estate ID:** 82256

**Ref:** ba5535648











Total plot's-land's area: 725 m²



Coverage: 50 %



Density: 90 %



Available from: 2024-11-20



Offered at: 195,000



Type: Residential

""""Residential plot extending to about 725 sq.m., is situated in a dead-end, abuts on a green public area and a public side-walk on its western and southern borders. The plot has a flat surface, a road frontage of approximately 14m and falls within residential planning zone K?6.""""...

## **Estate on map:**