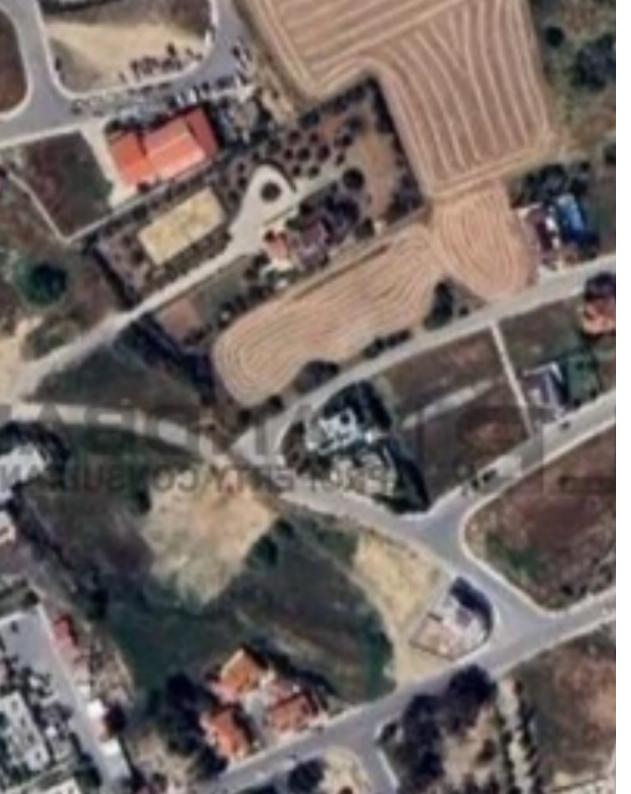

## Residential land 2072 m<sup>2</sup>

Nicosia, Makedonias-St-Latsia-2238, Cyprus

Offered at: €415,000 Estate ID: 82259 Ref: ba5532920

"This exceptional residential field spans 2,072sqm and features an impressive 52sqm frontage, offering ample space and versatility for the development of houses or buildings. Situated in a prime location close to numerous amenities, this field combines convenience with a promising investment opportunity. The large frontage enhances accessibility, making it ideal for multi-unit projects or spacious family homes. The area's appeal ensures high demand, providing an excellent setting for comfortable, modern living. A unique opportunity for developers and investors alike to build in a sought-after neighborhood."...