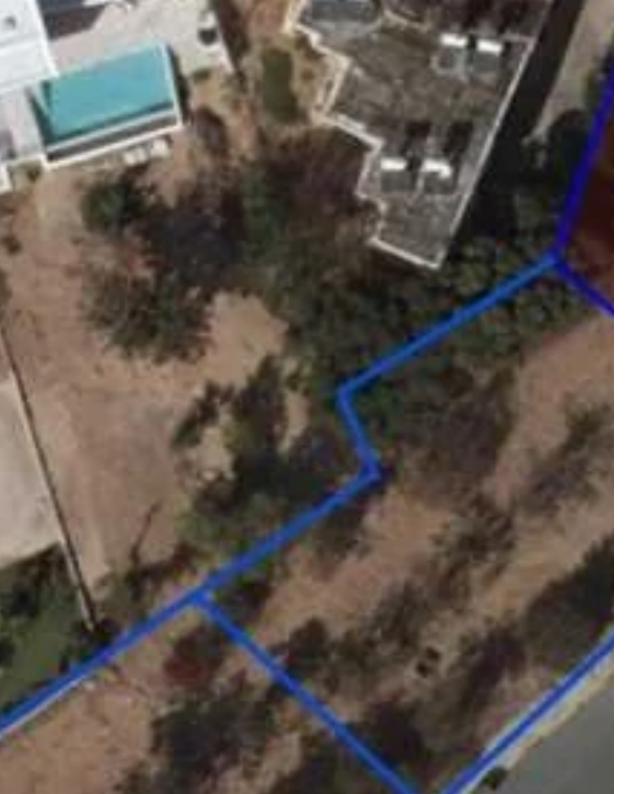

## Residential land 1904 m<sup>2</sup>

Paphos, Mesogi-8280 , Cyprus

Offered at: € 385,000 Estate ID: 82265 Ref: ba5536399

"The property constists of 3 residential plots. The land extending to about 1,904sqm in total. The asset is located in Mesogi, approximately 2km north of the International School of Paphos and approx. 3.5km north of Paphos General Hospital. Paphos city centre can be reached within a 5-minute drive. Theresidential land falls within Zone Ka6a, with a building coefficient of 90%, coverage of 50%, and permission for 2 floors (10m) of construction. The immediate area of the property is predominantly residential and consists of houses as well as apartment buildings. In addition, the vicinity of the property offers an abundance of services and amenities such as supermarkets, schools, shops, bakerie...