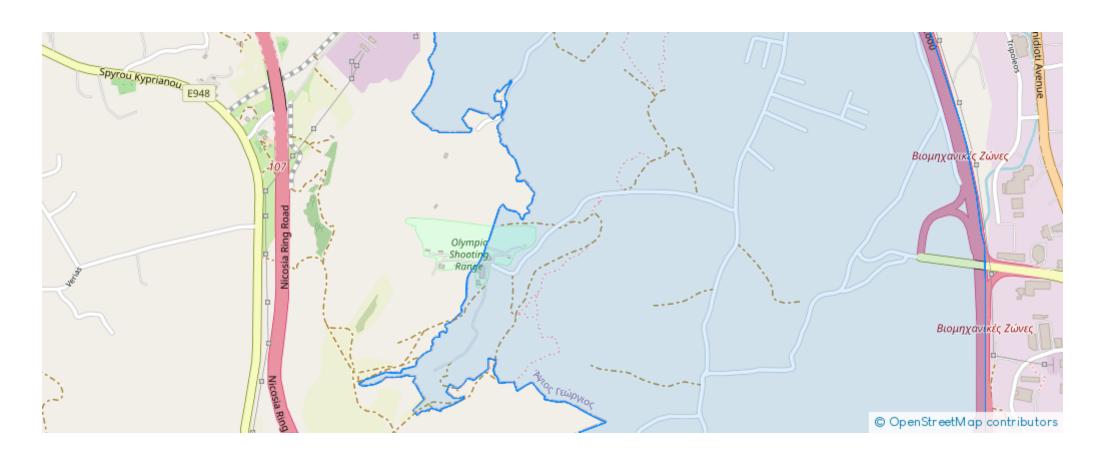

## Residential land 698 m<sup>2</sup>

Nicosia, Makedonias-St-Latsia-2238, Cyprus

**Offered at:** €210,000

**Estate ID:** 82279

**Ref:** ba5534532





Total plot's-land's area: 698 m²



Available from: 2024-11-20



Offered at: 210,00



Type: Residentia

"A large size residential plot of 698sqm in a prime location in Latsia, Nicosia. The plot occupies a corner position and extensive façade. Nestled in a tranquil neighborhood, it offers privacy and serene surroundings. Enjoy easy access to local amenities, schools, shops, and the highway for ultimate convenience. Perfect for building two sizable homes. A rare opportunity to create your dream property in a sought-after area."...

## **Estate on map:**