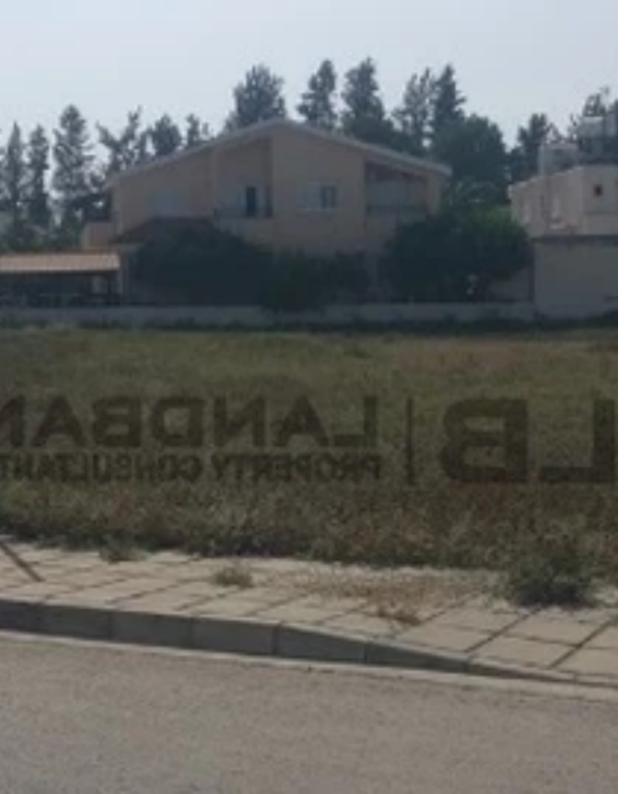

## Residential land 698 m<sup>2</sup>

Nicosia, Makedonias-St-Latsia-2238, Cyprus

**Offered at:** €210,000

**Estate ID:** 82279

**Ref:** ba5534532

Total plot's-land's area: 698 m²

Available from: 2024-11-20

Offered at: 210,00

Type: Residentia

"A large size residential plot of 698sqm in a prime location in Latsia, Nicosia. The plot occupies a corner position and extensive façade. Nestled in a tranquil neighborhood, it offers privacy and serene surroundings. Enjoy easy access to local amenities, schools, shops, and the highway for ultimate convenience. Perfect for building two sizable homes. A rare opportunity to create your dream property in a sought-after area."...