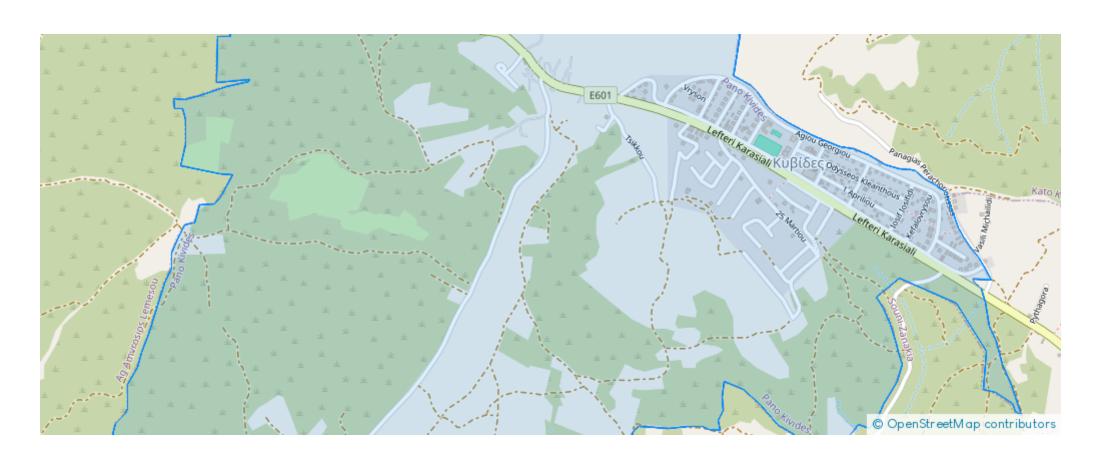

0 %



Available from: 2024-11-20



Offered at: 90,000



Type: Residential

"For sale is a generous building plot located in the picturesque area of Kivides Pano. Spanning an impressive 590 m², this large plot offers the perfect opportunity for your dream home or investment property. Building Density: 60% Land Coefficient: 35% Floors: 2 V.A.T: Yes Kivides Pano is known for its serene environment and stunning countryside views, making it an ideal location for those seeking tranquility away from the hustle and bustle. The area is characterized by its natural beauty, with lush landscapes and beautiful vistas that attract nature enthusiasts and families alike. The plot is conveniently situated close to the highway, providing easy access to nearby towns and essenti...

## **Estate on map:**