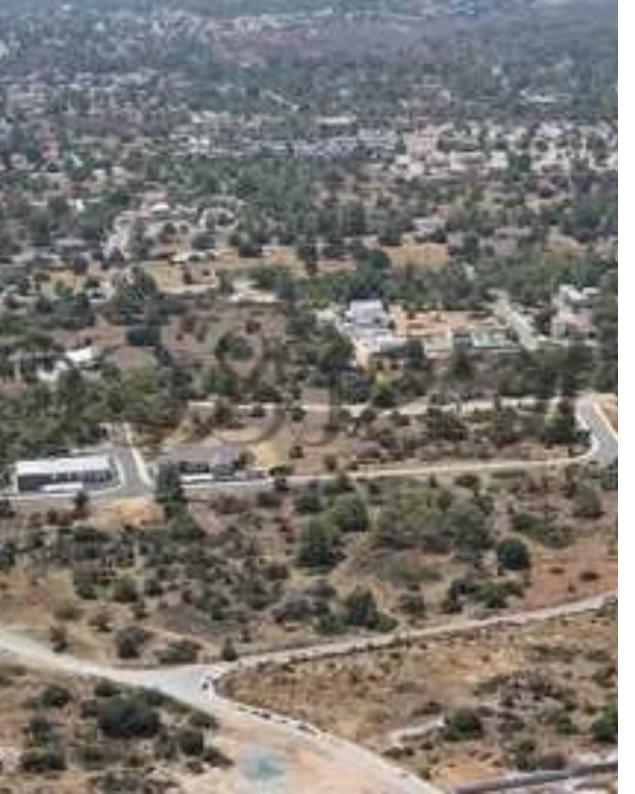

## Residential land 590 m<sup>2</sup>

Limassol, Pano-Kivides-4715, Cyprus

**Offered at:** € 90,000

**Estate ID:** 82291

**Ref:** ba5535052

Total plot's-land's area: 590 m²

Coverage: 35 %

Density: 60 %

Available from: 2024-11-20

Offered at: 90,000

Type: Residential

"For sale is a generous building plot located in the picturesque area of Kivides Pano. Spanning an impressive 590 m², this large plot offers the perfect opportunity for your dream home or investment property. Building Density: 60% Land Coefficient: 35% Floors: 2 V.A.T: Yes Kivides Pano is known for its serene environment and stunning countryside views, making it an ideal location for those seeking tranquility away from the hustle and bustle. The area is characterized by its natural beauty, with lush landscapes and beautiful vistas that attract nature enthusiasts and families alike. The plot is conveniently situated close to the highway, providing easy access to nearby towns and essenti...