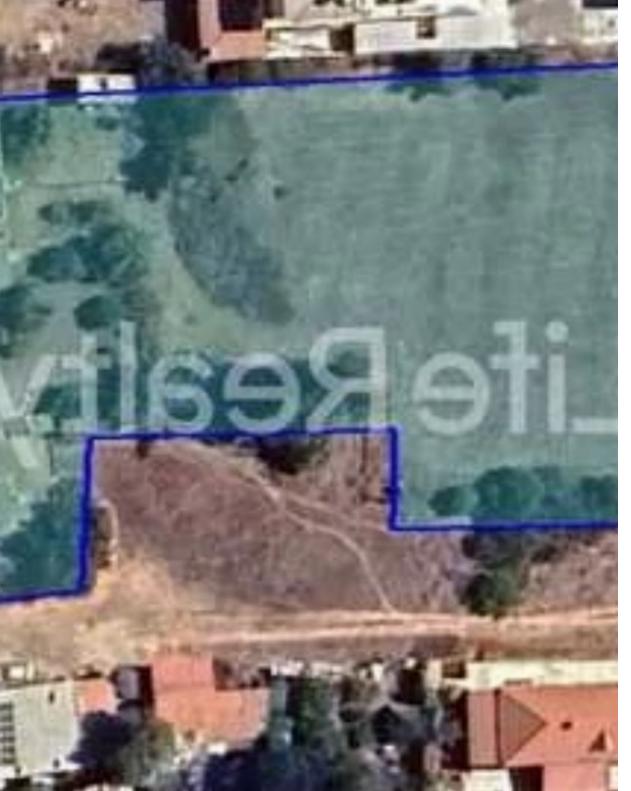

## Residential land 4408 m<sup>2</sup>

Limassol, New-Port-My-Mall-Zakaki-3046, Cyprus

Offered at: € 5,000,000 Estate ID: 82292 Ref: ba5537620

"Presenting this exceptional mixed-use land in the desirable Zakaki area of Limassol, covering a total area of 4.408 m<sup>2</sup>. This land provides a unique investment opportunity for both potential buyers and investors, just 10 minutes from the highway, and 5 minutes from Marina Limassol, City of Dreams, and the beach. According to Limassol's local town plan, the land falls into two zones. The residential zone (K?5) allows a 100% building density and 50% coverage, while the commercial zone (E?5) offers 120% density and 50% coverage. Both zones permit the construction of mixed-use buildings of up to 3 floors and 13.5 meters in height. This flexibility makes it ideal for a range of developments,...