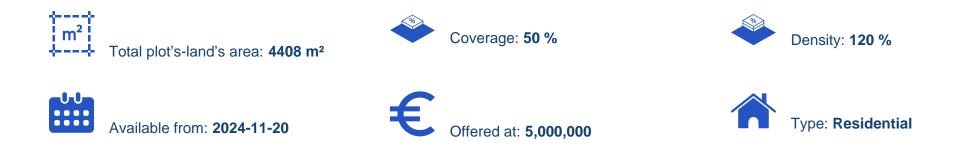

## Residential land 4408 m<sup>2</sup>

Limassol, New-Port-My-Mall-Zakaki-3046, Cyprus

Offered at: € 5,000,000 Estate ID: 82292 Ref: ba5537620

"Presenting this exceptional mixed-use land in the desirable Zakaki area of Limassol, covering a total area of 4.408 m<sup>2</sup>. This land provides a unique investment opportunity for both potential buyers and investors, just 10 minutes from the highway, and 5 minutes from Marina Limassol, City of Dreams, and the beach. According to Limassol's local town plan, the land falls into two zones. The residential zone (K?5) allows a 100% building density and 50% coverage, while the commercial zone (E?5) offers 120% density and 50% coverage. Both zones permit the construction of mixed-use buildings of up to 3 floors and 13.5 meters in height. This flexibility makes it ideal for a range of developments,...