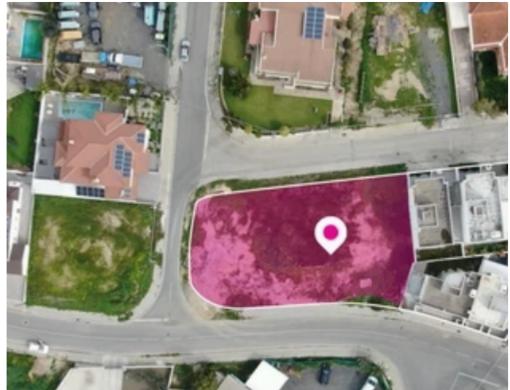

## Residential land 1074 m<sup>2</sup>

Nicosia, Elementary-School-Geri-2202, Cyprus

Offered at: €147,000 Estate ID: 82300 Ref: ba5534914

""""A 55.59% share, approximately 1.074 sq.m. of a residential field, extending to about 1.933 sq.m. in total and located in Geri, Nicosia. The property is rectangularly shaped with a flat surface. Access to the field is via three registered roads with total frontage of approx. 106m. The property is an ideal investment opportunity for developing an additional 4 houses or for dividing into plots, subject to renewing and acquiring the relevant permits. The asset is located approximately 1km from Geri community center and approximately 5km from A1 motorway. The property falls within Zone ??6, with a building coefficient of 90%, coverage of 50%, and permission for 2 floors (10m) of constr...