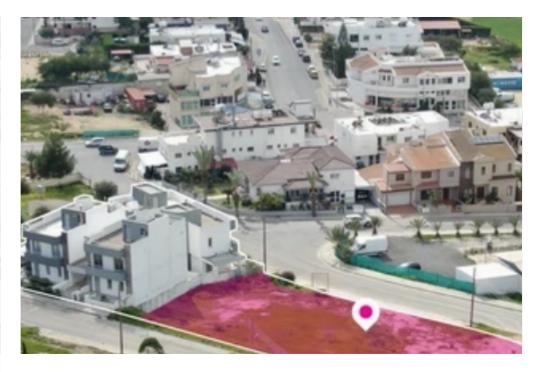

## Residential land 1074 m<sup>2</sup>

Nicosia, Elementary-School-Geri-2202, Cyprus

Offered at: €147,000 Estate ID: 82300 Ref: ba5534914

""""A 55.59% share, approximately 1.074 sq.m. of a residential field, extending to about 1.933 sq.m. in total and located in Geri, Nicosia. The property is rectangularly shaped with a flat surface. Access to the field is via three registered roads with total frontage of approx. 106m. The property is an ideal investment opportunity for developing an additional 4 houses or for dividing into plots, subject to renewing and acquiring the relevant permits. The asset is located approximately 1km from Geri community center and approximately 5km from A1 motorway. The property falls within Zone ??6, with a building coefficient of 90%, coverage of 50%, and permission for 2 floors (10m) of constr...