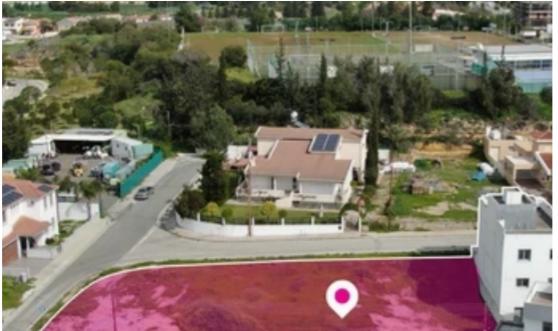

## Residential land 1074 m<sup>2</sup>

Nicosia, Elementary-School-Geri-2202, Cyprus

Offered at: €147,000 Estate ID: 82300 Ref: ba5534914

""""A 55.59% share, approximately 1.074 sq.m. of a residential field, extending to about 1.933 sq.m. in total and located in Geri, Nicosia. The property is rectangularly shaped with a flat surface. Access to the field is via three registered roads with total frontage of approx. 106m. The property is an ideal investment opportunity for developing an additional 4 houses or for dividing into plots, subject to renewing and acquiring the relevant permits. The asset is located approximately 1km from Geri community center and approximately 5km from A1 motorway. The property falls within Zone ??6, with a building coefficient of 90%, coverage of 50%, and permission for 2 floors (10m) of constr...