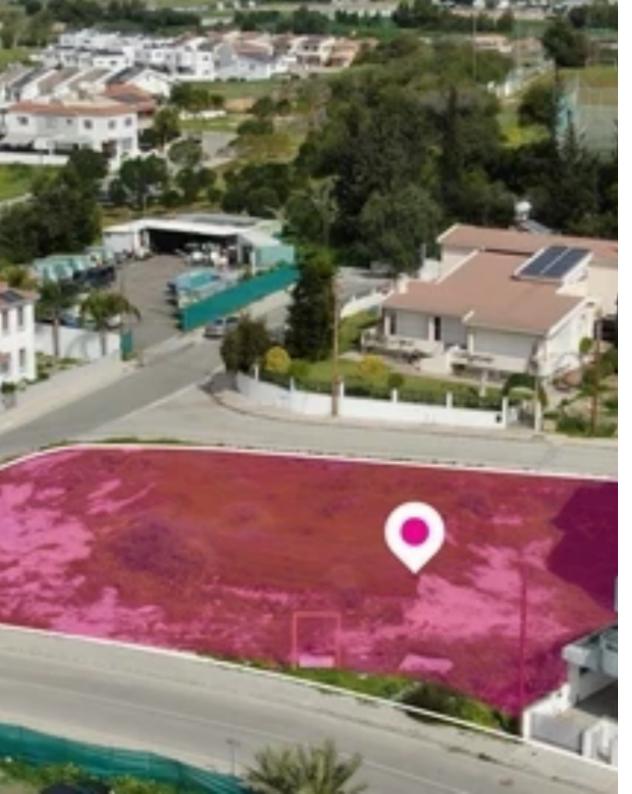

## Residential land 1074 m<sup>2</sup>

Nicosia, Elementary-School-Geri-2202, Cyprus

Offered at: €147,000 Estate ID: 82300 Ref: ba5534914

""""A 55.59% share, approximately 1.074 sq.m. of a residential field, extending to about 1.933 sq.m. in total and located in Geri, Nicosia. The property is rectangularly shaped with a flat surface. Access to the field is via three registered roads with total frontage of approx. 106m. The property is an ideal investment opportunity for developing an additional 4 houses or for dividing into plots, subject to renewing and acquiring the relevant permits. The asset is located approximately 1km from Geri community center and approximately 5km from A1 motorway. The property falls within Zone ??6, with a building coefficient of 90%, coverage of 50%, and permission for 2 floors (10m) of constr...