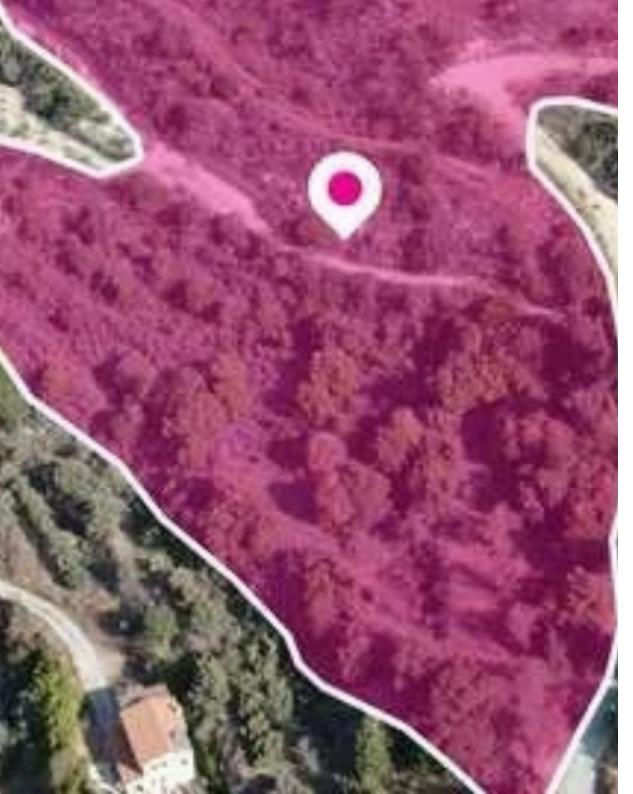

## Agricultural land 30351 m<sup>2</sup>

Paphos, Miliou-8726, Cyprus

**Offered at:** € 120,000

**Estate ID:** 82301

**Ref:** ba5534946

Total plot's-land's area: 30351 m<sup>2</sup>

Available from: 2024-11-20

Offered at: 120,00

Type: Agricultura

""""Agricultural land with a total area of 30,351 m², which is located in the village of Miliou, in the district of Paphos. The field has an irregular shape and a sloping surface. The field adjoins a registered public footpath which on site is an unregistered dirt road. The field falls within the urban planning zone ?3 (Agricultural zone), with a building factor of 10% and a coverage rate of 10%. GPS coordinates: 34.94382021 32.46024411 There is a separate title deed for this property.""""...

## **Estate on map:**