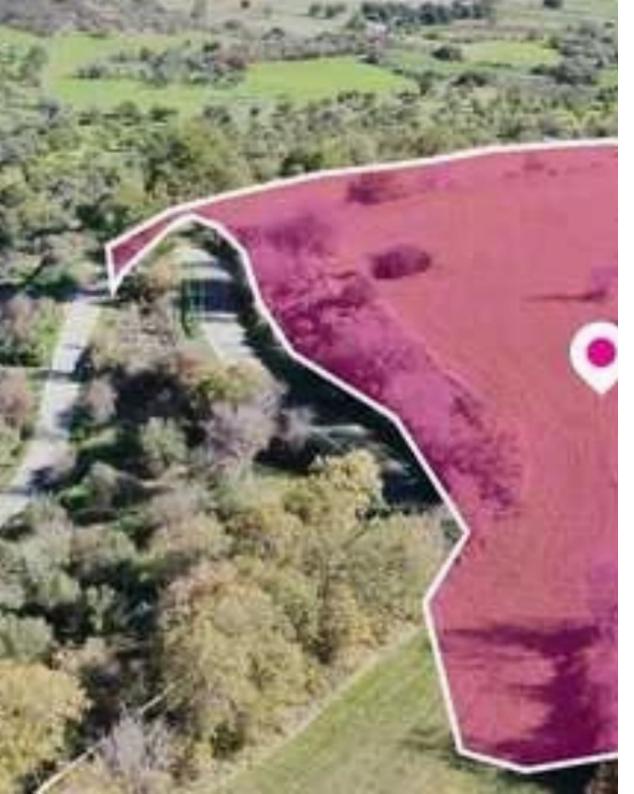

## Agricultural land 12877 m<sup>2</sup>

Paphos, Lysos-8800, Cyprus

**Offered at:** €77,000

**Estate ID:** 82302

**Ref:** ba5534956

Total plot's-land's area: 12877 m<sup>2</sup>

Available from: 2024-11-20

Type: Agricultura

frontage of approximately 140m. The asset is located approximately 1.4km north-west from the centre of community and approximately 2Km north-east from the centre of Peristerona Paphou. The property falls within Zone ?3, with a building coefficient of 10%, coverage of 10%, and permission for 2 floors (8.3m) of construction. GPS coordinates: 35.004096 32.505892""""""""...