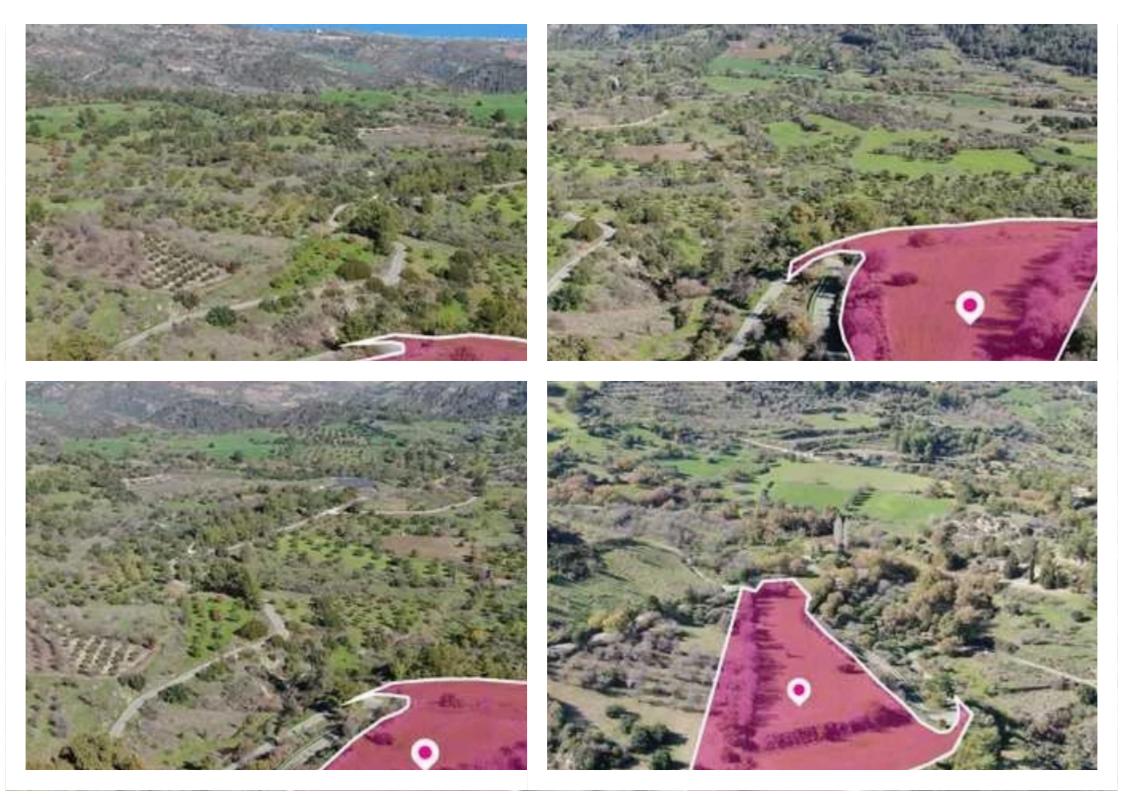

## Agricultural land 12877 m<sup>2</sup>

Paphos, Lysos-8800, Cyprus

**Offered at:** €77,000

**Estate ID:** 82302

**Ref:** ba5534956

Total plot's-land's area: 12877 m<sup>2</sup>

Available from: 2024-11-20

Type: Agricultura

frontage of approximately 140m. The asset is located approximately 1.4km north-west from the centre of community and approximately 2Km north-east from the centre of Peristerona Paphou. The property falls within Zone ?3, with a building coefficient of 10%, coverage of 10%, and permission for 2 floors (8.3m) of construction. GPS coordinates: 35.004096 32.505892""""""""...