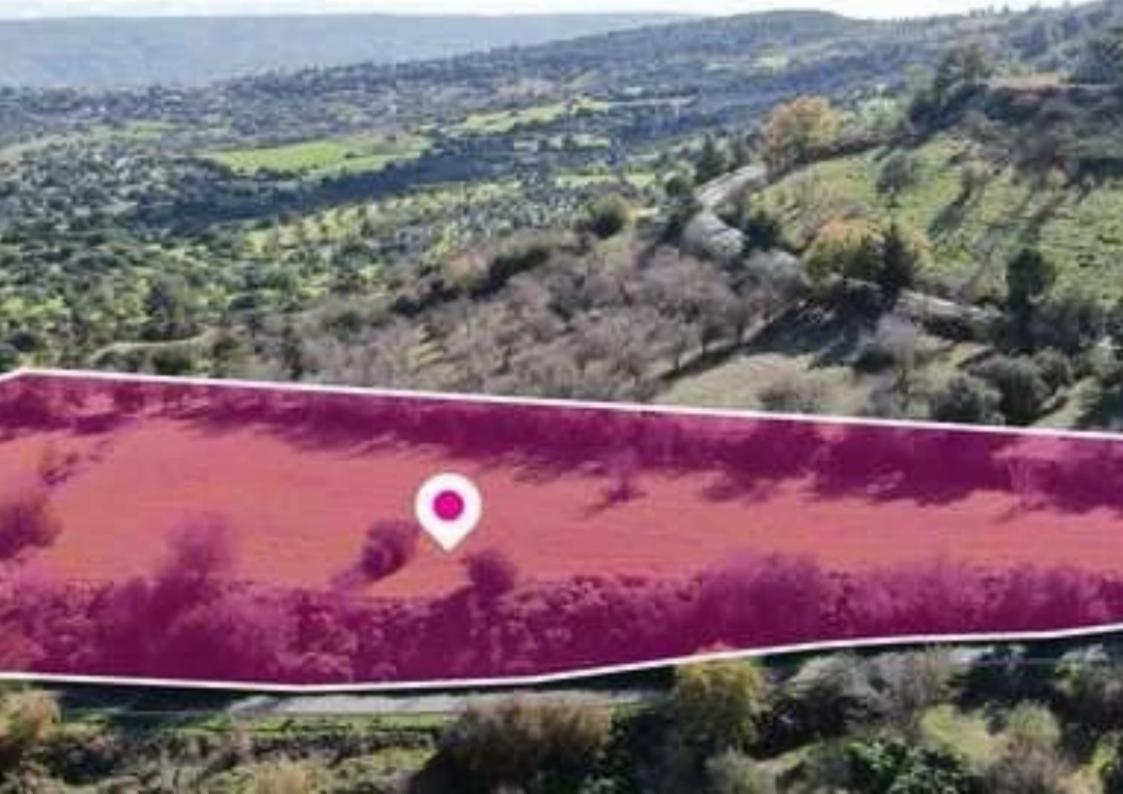

## Agricultural land 12877 m<sup>2</sup>

Paphos, Lysos-8800, Cyprus

**Offered at:** €77,000

**Estate ID:** 82302

**Ref:** ba5534956

Total plot's-land's area: 12877 m<sup>2</sup>

Available from: 2024-11-20

Type: Agricultura

frontage of approximately 140m. The asset is located approximately 1.4km north-west from the centre of community and approximately 2Km north-east from the centre of Peristerona Paphou. The property falls within Zone ?3, with a building coefficient of 10%, coverage of 10%, and permission for 2 floors (8.3m) of construction. GPS coordinates: 35.004096 32.505892""""""""...