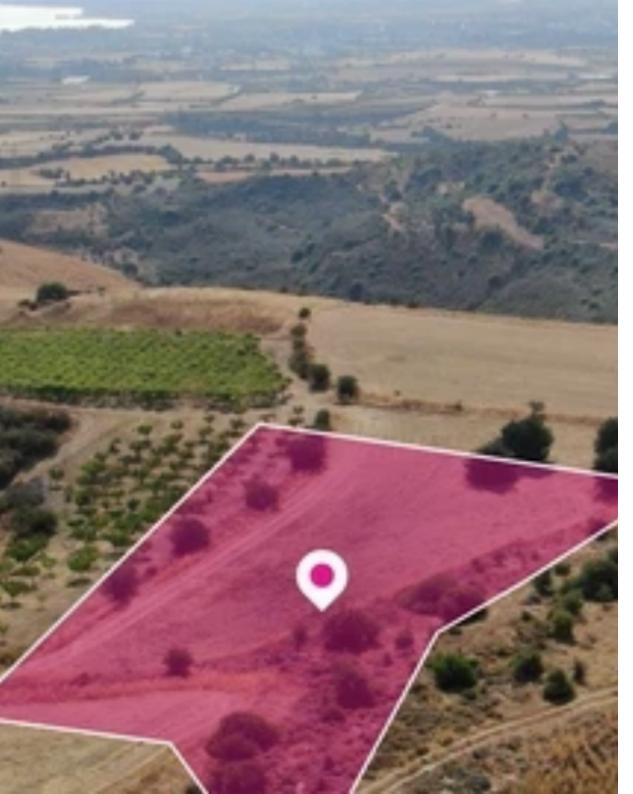

## Agricultural land 8529 m<sup>2</sup>

Paphos, Pelathousa-8882, Cyprus

**Offered at:** €60,000

**Estate ID:** 82305

**Ref:** ba5534951

Total plot's-land's area: 8529 m²

Available from: 2024-11-20

Type: Agricultura

""""Agricultural field, extending to about 8,529 sq.m. in total and is located in Pelathousa, Paphos. The property has a rectangular shape. The asset is located approximately 3.2km from the motorway and approximately 4.8km from Polis Crysochous The property falls within Zone ??4, with a building coefficient of 10%, coverage of 10%, and permission for 2 floors (7m) of construction. There is a separate title deed for this property. Locations

Coordinates: 35.041460 32.472437""""...