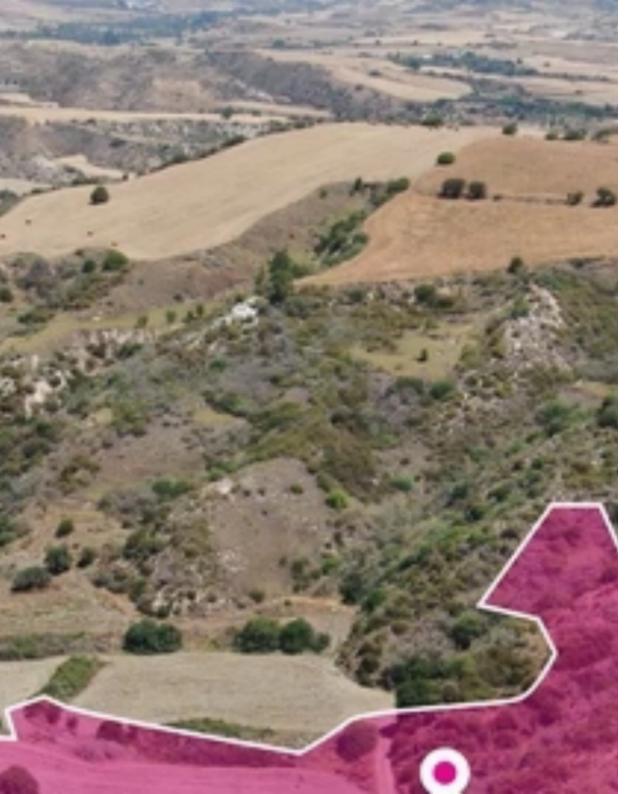

Type: Agricultura

""""Agricultural field, extending to about 19,399 sq.m. in total, located in Choli, Paphos. It has an irregular shape with parts of the terrain having a smooth to moderate surface and other parts having a moderate to sloping surface with moderate elevation differences. There is a separate title deed for this property. It is situated approximately 750 meters east of the main road Paphos-Skoulli and about 1.5 km north-east of the village centre. The property falls within Zone ?3, with a building coefficient of 10%, coverage of 10%, and permission for 2 floors (8.3m) of construction. GPS Coordinates:

34.987174 32.462164""""...