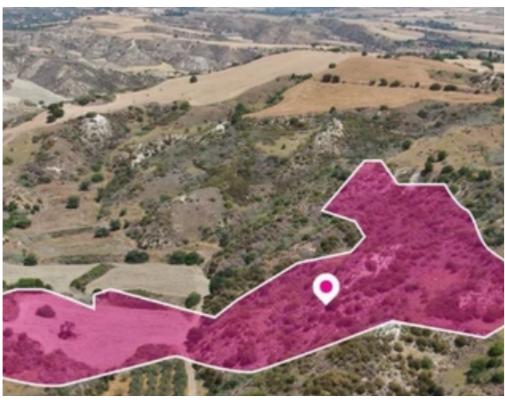

Type: Agricultura

""""Agricultural field, extending to about 19,399 sq.m. in total, located in Choli, Paphos. It has an irregular shape with parts of the terrain having a smooth to moderate surface and other parts having a moderate to sloping surface with moderate elevation differences. There is a separate title deed for this property. It is situated approximately 750 meters east of the main road Paphos-Skoulli and about 1.5 km north-east of the village centre. The property falls within Zone ?3, with a building coefficient of 10%, coverage of 10%, and permission for 2 floors (8.3m) of construction. GPS Coordinates:

34.987174 32.462164""""...