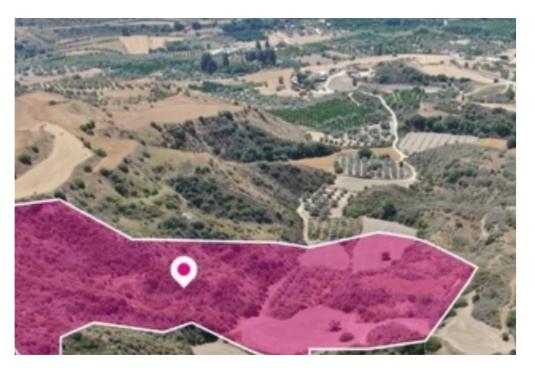

Type: Agricultura

""""Agricultural field, extending to about 19,399 sq.m. in total, located in Choli, Paphos. It has an irregular shape with parts of the terrain having a smooth to moderate surface and other parts having a moderate to sloping surface with moderate elevation differences. There is a separate title deed for this property. It is situated approximately 750 meters east of the main road Paphos-Skoulli and about 1.5 km north-east of the village centre. The property falls within Zone ?3, with a building coefficient of 10%, coverage of 10%, and permission for 2 floors (8.3m) of construction. GPS Coordinates:

34.987174 32.462164""""...