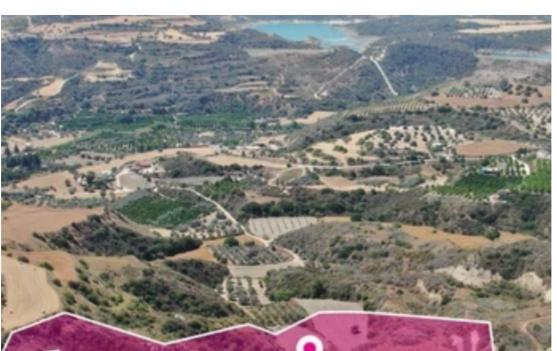

Type: Agricultura

""""Agricultural field, extending to about 19,399 sq.m. in total, located in Choli, Paphos. It has an irregular shape with parts of the terrain having a smooth to moderate surface and other parts having a moderate to sloping surface with moderate elevation differences. There is a separate title deed for this property. It is situated approximately 750 meters east of the main road Paphos-Skoulli and about 1.5 km north-east of the village centre. The property falls within Zone ?3, with a building coefficient of 10%, coverage of 10%, and permission for 2 floors (8.3m) of construction. GPS Coordinates:

34.987174 32.462164""""...