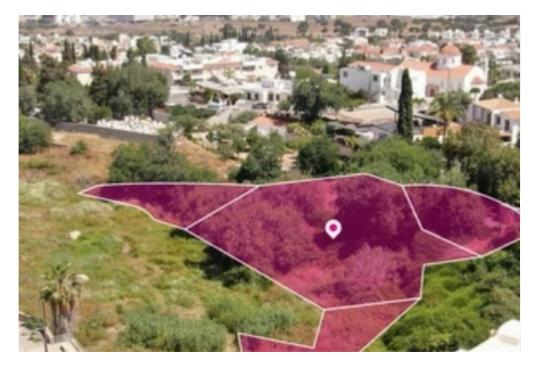

## Residential land 1666 m<sup>2</sup>

Paphos, Konia-8300 , Cyprus

Offered at: €155,000 Estate ID: 82310 Ref: ba5534938

""""Four residential fields, extending to about 1,666 sq.m. in total, located in Konia, Paphos. Access to the fields is via a registered road with total frontage of approx. 68m. The fields have irregular shape and smooth surface, situated in a lower level than the road. There are separate title deeds for each properties. The asset is located approximately 1.6km from A6 motorway, approximately 75m form Konia community centre, and approximately 6.5km from the beach. This property consists of: Property with registration number 0/5390, extending to approximately 1004 sq.m. in total and falls within Zone ??6?, with a building coefficient of 90%, coverage of 50%, and permission for 2 flo...

## **Estate on map:**