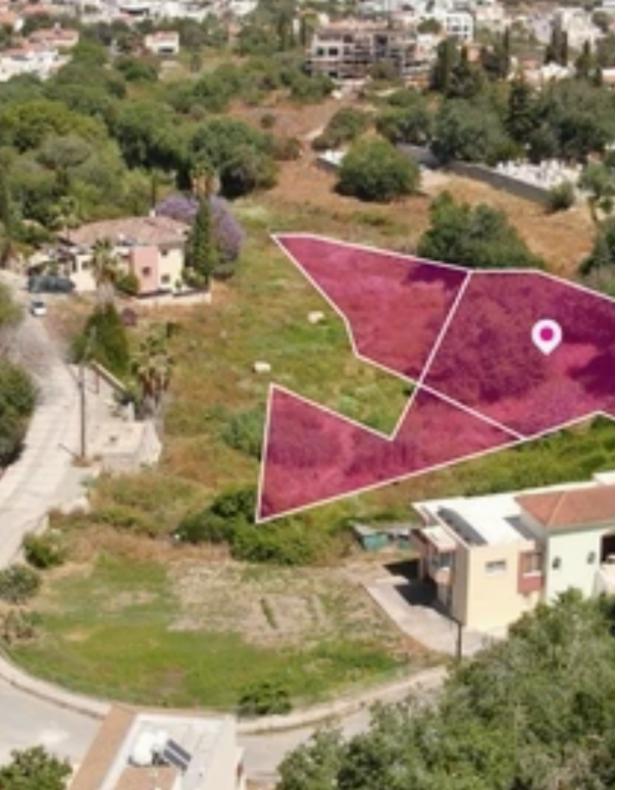

## Residential land 1666 m<sup>2</sup>

Paphos, Konia-8300 , Cyprus

Offered at: €155,000 Estate ID: 82310 Ref: ba5534938

""""Four residential fields, extending to about 1,666 sq.m. in total, located in Konia, Paphos. Access to the fields is via a registered road with total frontage of approx. 68m. The fields have irregular shape and smooth surface, situated in a lower level than the road. There are separate title deeds for each properties. The asset is located approximately 1.6km from A6 motorway, approximately 75m form Konia community centre, and approximately 6.5km from the beach. This property consists of: Property with registration number 0/5390, extending to approximately 1004 sq.m. in total and falls within Zone ??6?, with a building coefficient of 90%, coverage of 50%, and permission for 2 flo...

## **Estate on map:**