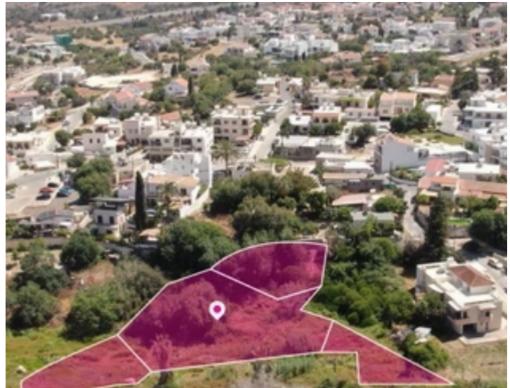

## Residential land 1666 m<sup>2</sup>

Paphos, Konia-8300 , Cyprus

Offered at: €155,000 Estate ID: 82310 Ref: ba5534938

""""Four residential fields, extending to about 1,666 sq.m. in total, located in Konia, Paphos. Access to the fields is via a registered road with total frontage of approx. 68m. The fields have irregular shape and smooth surface, situated in a lower level than the road. There are separate title deeds for each properties. The asset is located approximately 1.6km from A6 motorway, approximately 75m form Konia community centre, and approximately 6.5km from the beach. This property consists of: Property with registration number 0/5390, extending to approximately 1004 sq.m. in total and falls within Zone ??6?, with a building coefficient of 90%, coverage of 50%, and permission for 2 flo...

## **Estate on map:**