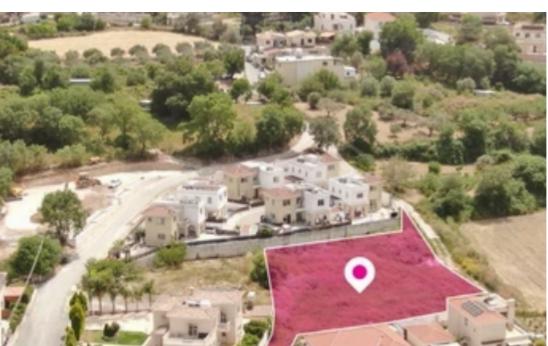

## Residential land 1905 m<sup>2</sup>

Paphos, Stroumpi-8551, Cyprus

**Offered at:** € 95,000

**Estate ID:** 82313

**Ref:** ba5534952











Total plot's-land's area: 1905 m²



Available from: 2024-11-20



Offered at: **95,000** 



Type: Residentia

"""Residential field, extending to about 1,905 sq.m. in total, located in Stroumpi, Paphos. The property has a flat surface. Access to the field is via a registered road with total frontage of approx. 5m. The asset is located approximately 380m from the main road of Stroubiou - Giolou and approximately 1km north of Stroumpi community centre. The property falls within Zone H2, with a building coefficient of 90%, coverage of 50%, and permission for 2 floors (8.3m) of construction. There is a separate title deed for this property. GPS coordinates: 34.893300 32.480581""...

## **Estate on map:**