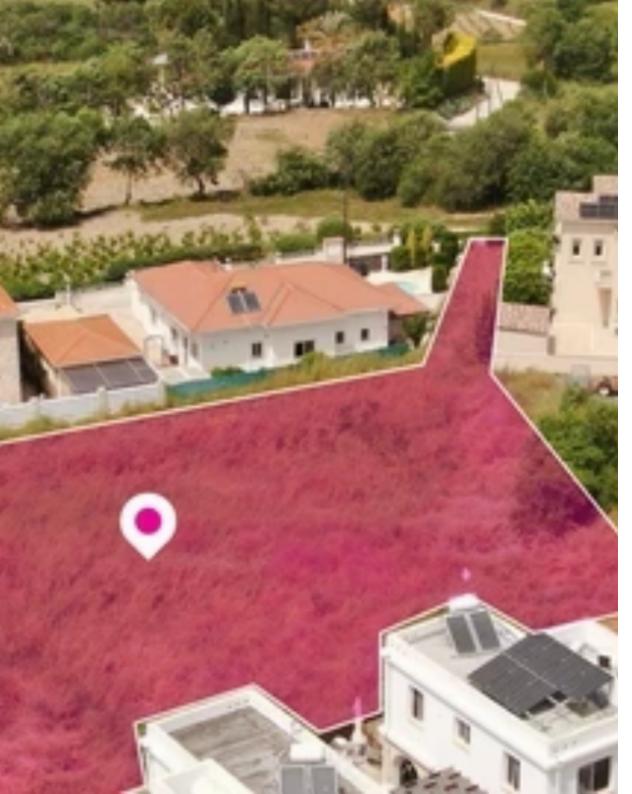

## Residential land 1905 m<sup>2</sup>

Paphos, Stroumpi-8551, Cyprus

**Offered at:** € 95,000

**Estate ID:** 82313

**Ref:** ba5534952

Total plot's-land's area: 1905 m²

Available from: 2024-11-20

Offered at: **95,000** 

Type: Residentia

"""Residential field, extending to about 1,905 sq.m. in total, located in Stroumpi, Paphos. The property has a flat surface. Access to the field is via a registered road with total frontage of approx. 5m. The asset is located approximately 380m from the main road of Stroubiou - Giolou and approximately 1km north of Stroumpi community centre. The property falls within Zone H2, with a building coefficient of 90%, coverage of 50%, and permission for 2 floors (8.3m) of construction. There is a separate title deed for this property. GPS coordinates: 34.893300 32.480581""...

## **Estate on map:**