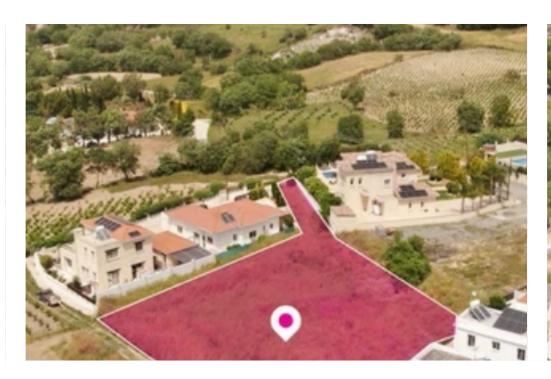

## Residential land 1905 m<sup>2</sup>

Paphos, Stroumpi-8551, Cyprus

**Offered at:** € 95,000

**Estate ID:** 82313

**Ref:** ba5534952











Total plot's-land's area: 1905 m²



Available from: 2024-11-20



Offered at: **95,000** 



Type: Residentia

"""Residential field, extending to about 1,905 sq.m. in total, located in Stroumpi, Paphos. The property has a flat surface. Access to the field is via a registered road with total frontage of approx. 5m. The asset is located approximately 380m from the main road of Stroubiou - Giolou and approximately 1km north of Stroumpi community centre. The property falls within Zone H2, with a building coefficient of 90%, coverage of 50%, and permission for 2 floors (8.3m) of construction. There is a separate title deed for this property. GPS coordinates: 34.893300 32.480581""...

## **Estate on map:**