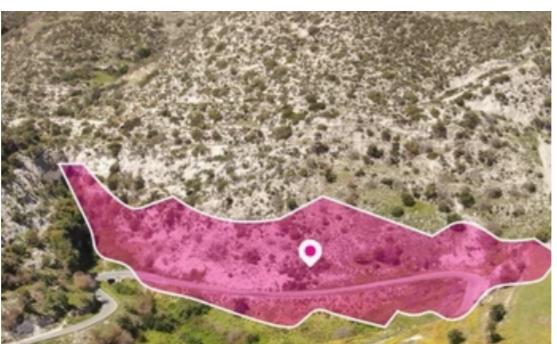

## Residential land 3328 m<sup>2</sup>

Paphos, Akoursos-8572, Cyprus

**Offered at:** €25,000

**Estate ID:** 82314

**Ref:** ba5534948

Total plot's-land's area: 3328 m²

Available from: 2024-11-20

Offered at: **25,000** 

Type: Residentia

"""A 20% share, approximately 3.328 sq.m., of a Residential/Agricultural field, extending to about 16,054 sq.m. in total, located in Akoursos, Paphos. The asset is located approximately 10km from B7 motorway and approximately 4.5km from Kathikas community centre. The property falls within three zones: Zone ?2(95%), with a building coefficient of 90%, coverage of 50%, and permission for 2 floors (8.3m) of construction and Zone ?3 (4%), with a building coefficient of 10%, coverage of 10%, and permission for 2 floors (8.3m) of construction and Zone Z3 (1%), with a building coefficient of 1%, coverage of 1%, and permission for 1 floors (5m) of construction. No distribution agreement in...

## **Estate on map:**