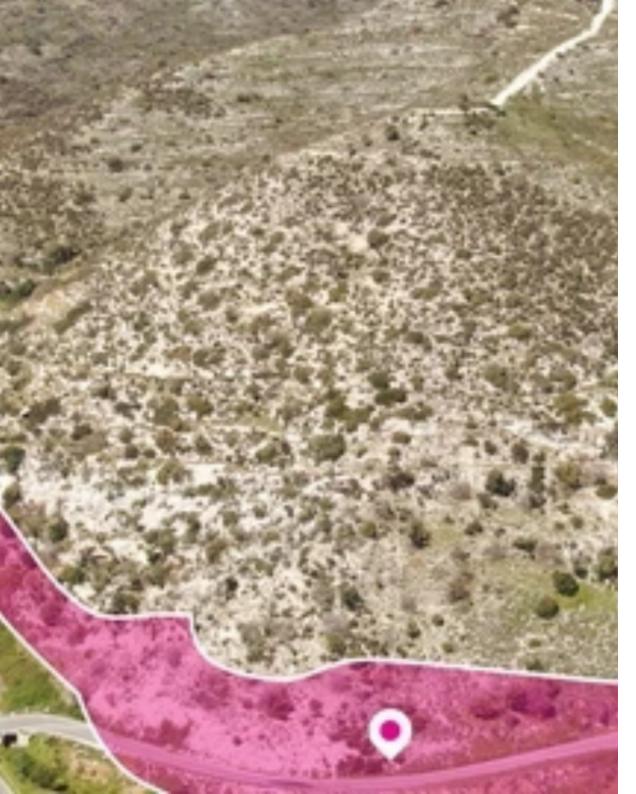

## Residential land 3328 m<sup>2</sup>

Paphos, Akoursos-8572, Cyprus

**Offered at:** €25,000

**Estate ID:** 82314

**Ref:** ba5534948

Total plot's-land's area: 3328 m²

Available from: 2024-11-20

Offered at: **25,000** 

Type: Residentia

"""A 20% share, approximately 3.328 sq.m., of a Residential/Agricultural field, extending to about 16,054 sq.m. in total, located in Akoursos, Paphos. The asset is located approximately 10km from B7 motorway and approximately 4.5km from Kathikas community centre. The property falls within three zones: Zone ?2(95%), with a building coefficient of 90%, coverage of 50%, and permission for 2 floors (8.3m) of construction and Zone ?3 (4%), with a building coefficient of 10%, coverage of 10%, and permission for 2 floors (8.3m) of construction and Zone Z3 (1%), with a building coefficient of 1%, coverage of 1%, and permission for 1 floors (5m) of construction. No distribution agreement in...

## **Estate on map:**