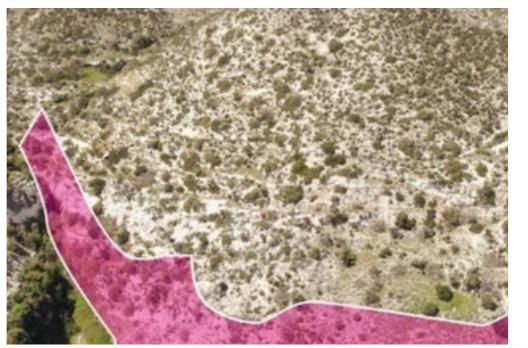

## Residential land 3328 m<sup>2</sup>

Paphos, Akoursos-8572, Cyprus

**Offered at:** €25,000

**Estate ID:** 82314

**Ref:** ba5534948

Total plot's-land's area: 3328 m²

Available from: 2024-11-20

Offered at: **25,000** 

Type: Residentia

"""A 20% share, approximately 3.328 sq.m., of a Residential/Agricultural field, extending to about 16,054 sq.m. in total, located in Akoursos, Paphos. The asset is located approximately 10km from B7 motorway and approximately 4.5km from Kathikas community centre. The property falls within three zones: Zone ?2(95%), with a building coefficient of 90%, coverage of 50%, and permission for 2 floors (8.3m) of construction and Zone ?3 (4%), with a building coefficient of 10%, coverage of 10%, and permission for 2 floors (8.3m) of construction and Zone Z3 (1%), with a building coefficient of 1%, coverage of 1%, and permission for 1 floors (5m) of construction. No distribution agreement in...

## **Estate on map:**