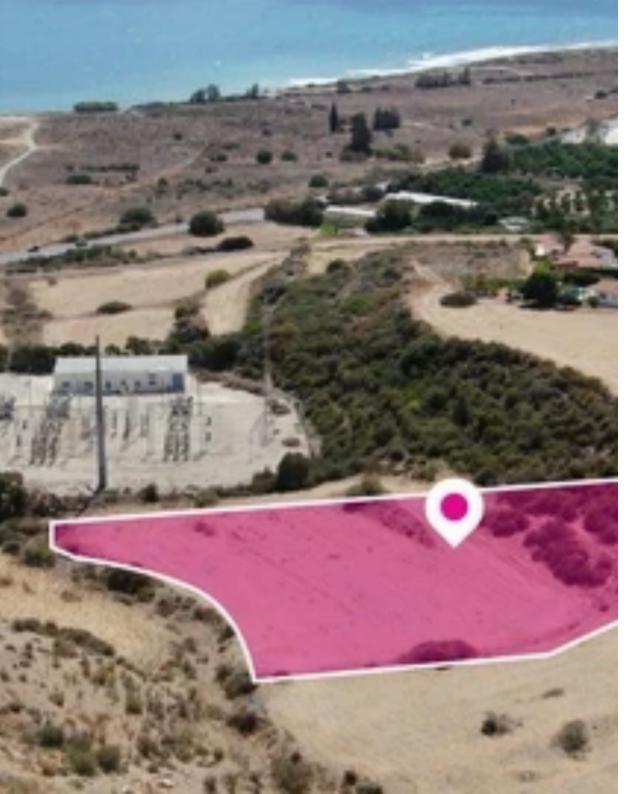

## Agricultural land 6634 m<sup>2</sup>

Paphos, Pegeia-Village-8560, Cyprus

Offered at: €45,000 Estate ID: 82315 Ref: ba5534898

""""Agricultural field, extending to about 6,634 sq.m. in total, located in Pegeia, Paphos. The field is landlocked, has an irregular shape and an uneven sloping surface. The asset is located approximately 2.4 km South of the Municipal Stadium and about 730m northeast of the coastal area. The property falls within Zone ?3, with a building coefficient of 10%, coverage of 10%, and permission for 2 floors (8.3m) of construction. GPS coordinates: 34.852599 32.385908""""...