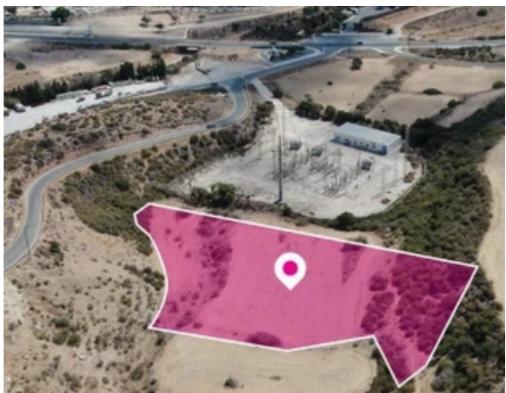

## Agricultural land 6634 m<sup>2</sup>

Paphos, Pegeia-Village-8560, Cyprus

Offered at: €45,000 Estate ID: 82315 Ref: ba5534898

""""Agricultural field, extending to about 6,634 sq.m. in total, located in Pegeia, Paphos. The field is landlocked, has an irregular shape and an uneven sloping surface. The asset is located approximately 2.4 km South of the Municipal Stadium and about 730m northeast of the coastal area. The property falls within Zone ?3, with a building coefficient of 10%, coverage of 10%, and permission for 2 floors (8.3m) of construction. GPS coordinates: 34.852599 32.385908""""...