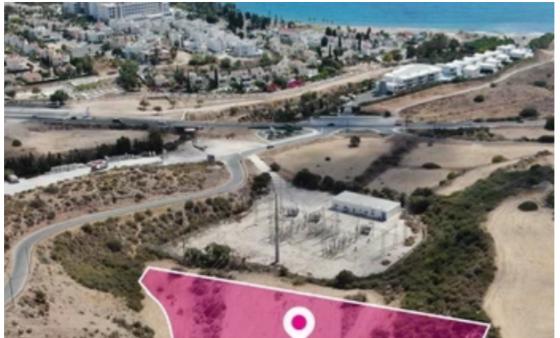

## Agricultural land 6634 m<sup>2</sup>

Paphos, Pegeia-Village-8560, Cyprus

Offered at: €45,000 Estate ID: 82315 Ref: ba5534898

""""Agricultural field, extending to about 6,634 sq.m. in total, located in Pegeia, Paphos. The field is landlocked, has an irregular shape and an uneven sloping surface. The asset is located approximately 2.4 km South of the Municipal Stadium and about 730m northeast of the coastal area. The property falls within Zone ?3, with a building coefficient of 10%, coverage of 10%, and permission for 2 floors (8.3m) of construction. GPS coordinates: 34.852599 32.385908""""...