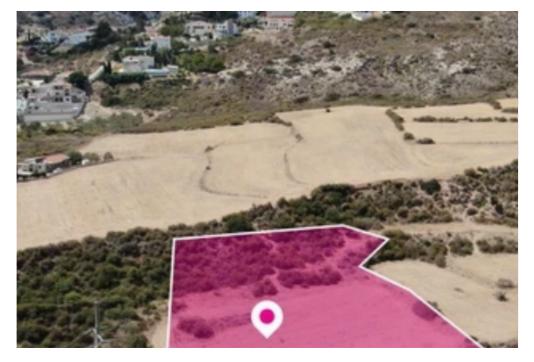

## Agricultural land 6634 m<sup>2</sup>

Paphos, Pegeia-Village-8560, Cyprus

Offered at: €45,000 Estate ID: 82315 Ref: ba5534898

""""Agricultural field, extending to about 6,634 sq.m. in total, located in Pegeia, Paphos. The field is landlocked, has an irregular shape and an uneven sloping surface. The asset is located approximately 2.4 km South of the Municipal Stadium and about 730m northeast of the coastal area. The property falls within Zone ?3, with a building coefficient of 10%, coverage of 10%, and permission for 2 floors (8.3m) of construction. GPS coordinates: 34.852599 32.385908""""...