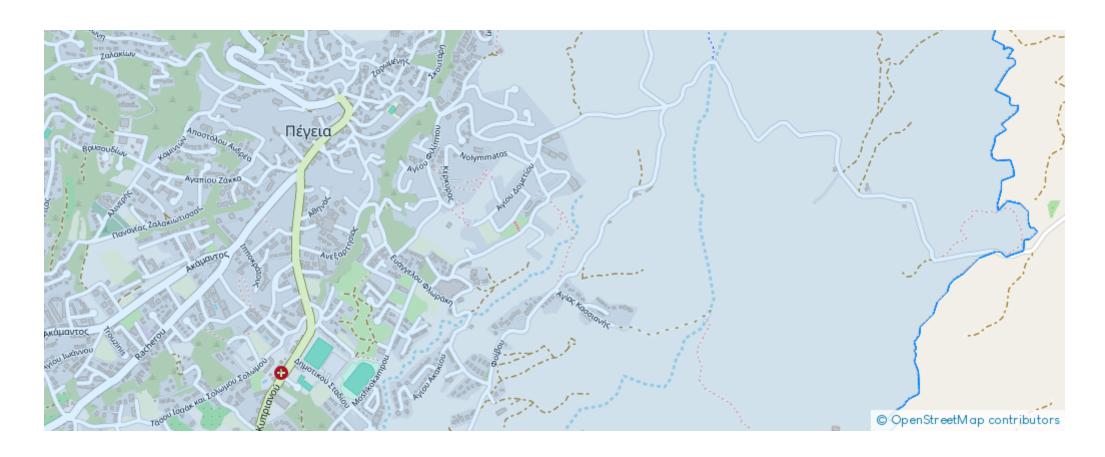

ed at:** €60,000

**Estate ID:** 82317

**Ref:** ba5534950











Total plot's-land's area: 11037 m²



Available from: 2024-11-20



Offered at: **60,000** 



Type: Agricultura

"""Agricultural field, extending to about 11,037 sq.m. in total and located in Pegeia, Paphos. The property has irregular shape with inclined surface.

Access to the field is via a registered road on the eastern and norther boundary. The asset is located approximately 1.25km northeast of Pegeia square and about 225m southeast of the Pegeia - Kathikas road. There is a separate title deed for this property. The property falls within Zone ?3, with a building coefficient of 10%, coverage of 10%, and permission for 2 floors (8.3m) of construction. GPS coordinates: 34.894982 32.388749"""...

## **Estate on map:**