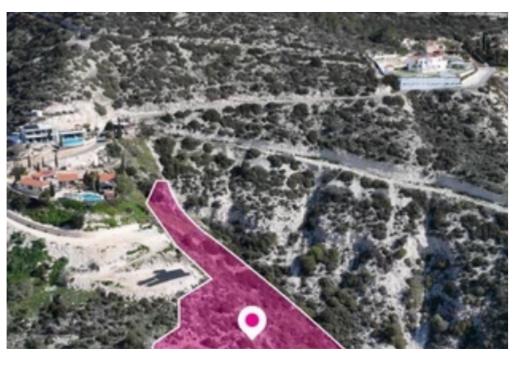

## Agricultural land 11037 m<sup>2</sup>

Paphos, Pegeia-Village-8560, Cyprus

**Offered at:** €60,000

**Estate ID:** 82317

**Ref:** ba5534950

Total plot's-land's area: 11037 m²

Available from: 2024-11-20

Offered at: **60,000** 

Type: Agricultura

"""Agricultural field, extending to about 11,037 sq.m. in total and located in Pegeia, Paphos. The property has irregular shape with inclined surface.

Access to the field is via a registered road on the eastern and norther boundary. The asset is located approximately 1.25km northeast of Pegeia square and about 225m southeast of the Pegeia - Kathikas road. There is a separate title deed for this property. The property falls within Zone ?3, with a building coefficient of 10%, coverage of 10%, and permission for 2 floors (8.3m) of construction. GPS coordinates: 34.894982 32.388749"""...

## **Estate on map:**