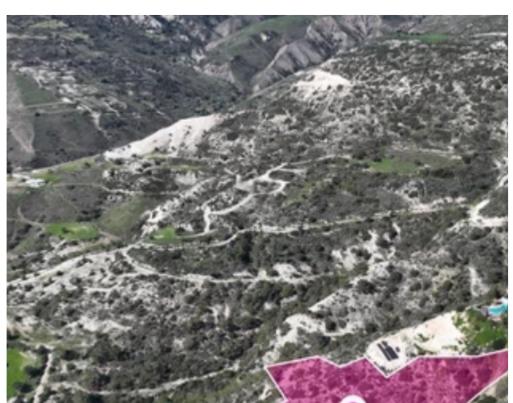

## Agricultural land 11037 m<sup>2</sup>

Paphos, Pegeia-Village-8560, Cyprus

**Offered at:** €60,000

**Estate ID:** 82317

**Ref:** ba5534950

Total plot's-land's area: 11037 m²

Available from: 2024-11-20

Offered at: **60,000** 

Type: Agricultura

"""Agricultural field, extending to about 11,037 sq.m. in total and located in Pegeia, Paphos. The property has irregular shape with inclined surface.

Access to the field is via a registered road on the eastern and norther boundary. The asset is located approximately 1.25km northeast of Pegeia square and about 225m southeast of the Pegeia - Kathikas road. There is a separate title deed for this property. The property falls within Zone ?3, with a building coefficient of 10%, coverage of 10%, and permission for 2 floors (8.3m) of construction. GPS coordinates: 34.894982 32.388749"""...

## **Estate on map:**