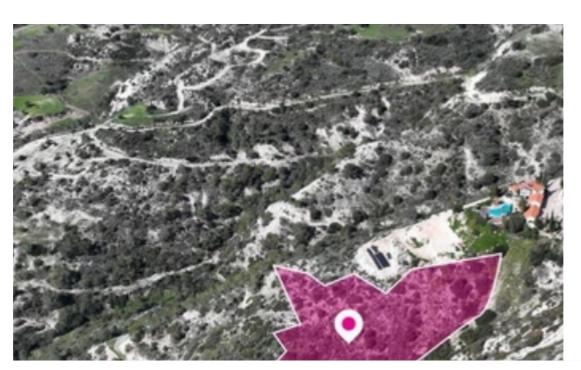

## Agricultural land 11037 m<sup>2</sup>

Paphos, Pegeia-Village-8560, Cyprus

**Offered at:** €60,000

**Estate ID:** 82317

**Ref:** ba5534950

Total plot's-land's area: 11037 m²

Available from: 2024-11-20

Offered at: **60,000** 

Type: Agricultura

"""Agricultural field, extending to about 11,037 sq.m. in total and located in Pegeia, Paphos. The property has irregular shape with inclined surface.

Access to the field is via a registered road on the eastern and norther boundary. The asset is located approximately 1.25km northeast of Pegeia square and about 225m southeast of the Pegeia - Kathikas road. There is a separate title deed for this property. The property falls within Zone ?3, with a building coefficient of 10%, coverage of 10%, and permission for 2 floors (8.3m) of construction. GPS coordinates: 34.894982 32.388749"""...

## **Estate on map:**