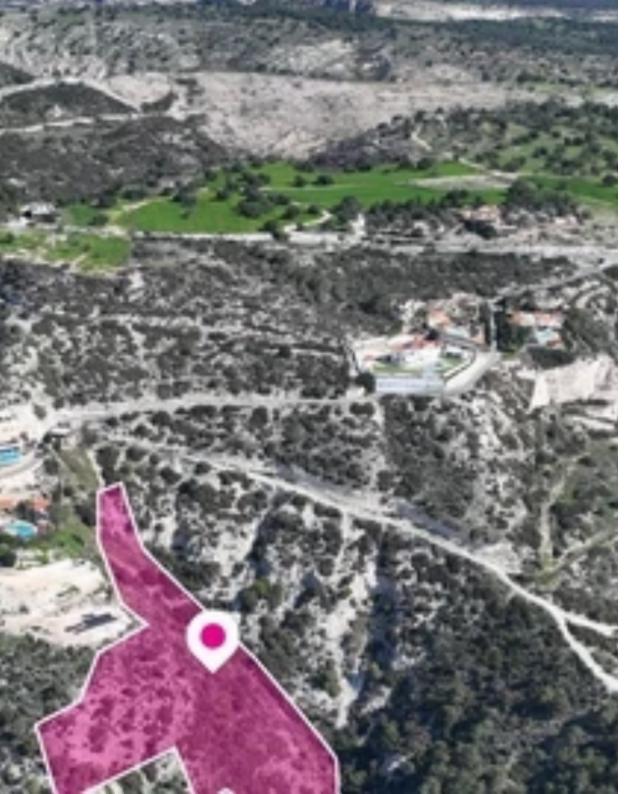

## Agricultural land 11037 m<sup>2</sup>

Paphos, Pegeia-Village-8560, Cyprus

**Offered at:** €60,000

**Estate ID:** 82317

**Ref:** ba5534950

Total plot's-land's area: 11037 m²

Available from: 2024-11-20

Offered at: **60,000** 

Type: Agricultura

"""Agricultural field, extending to about 11,037 sq.m. in total and located in Pegeia, Paphos. The property has irregular shape with inclined surface.

Access to the field is via a registered road on the eastern and norther boundary. The asset is located approximately 1.25km northeast of Pegeia square and about 225m southeast of the Pegeia - Kathikas road. There is a separate title deed for this property. The property falls within Zone ?3, with a building coefficient of 10%, coverage of 10%, and permission for 2 floors (8.3m) of construction. GPS coordinates: 34.894982 32.388749"""...

## **Estate on map:**