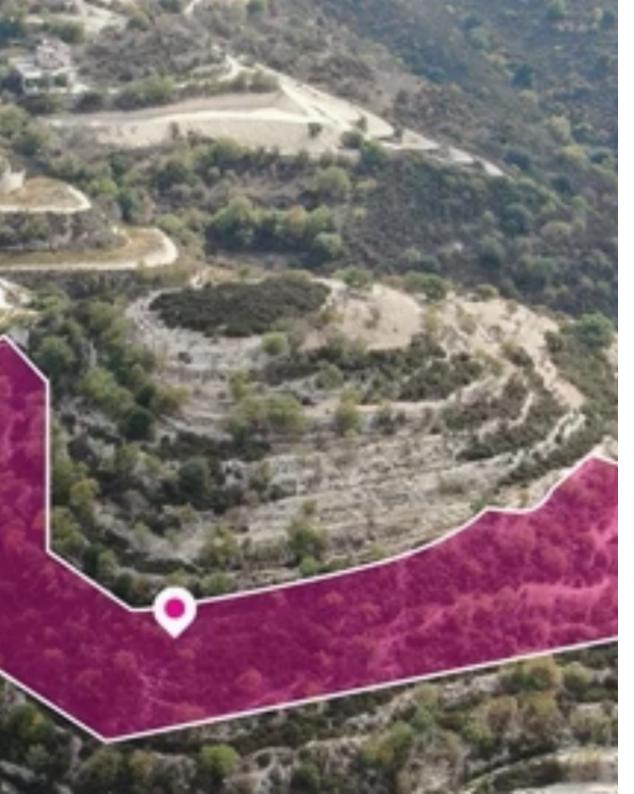

## Agricultural land 16054 m<sup>2</sup>

Paphos, Koili-8543, Cyprus

**Offered at:** €40,000

**Estate ID:** 82318

**Ref:** ba5534905

Total plot's-land's area: 16054 m²

Available from: 2024-11-20

Offered at: 40,000

Type: Agricultura

"""Agricultural field, extending to about 16,054 sq.m. in total, located in Koili, Paphos. Access to the field is via a registered road with frontage of approximately 33m. There is a separate title deed for this property. The asset is located approximately 530m east of Koili's Square and approximately 410m east of Paphos - Koili road. The property falls within Zone ?3, with a building coefficient of 10%, coverage of 10%, and permission for 2 floors (8.3m) of construction. GPS coordinates: 34.85867623 32.45992982"""...