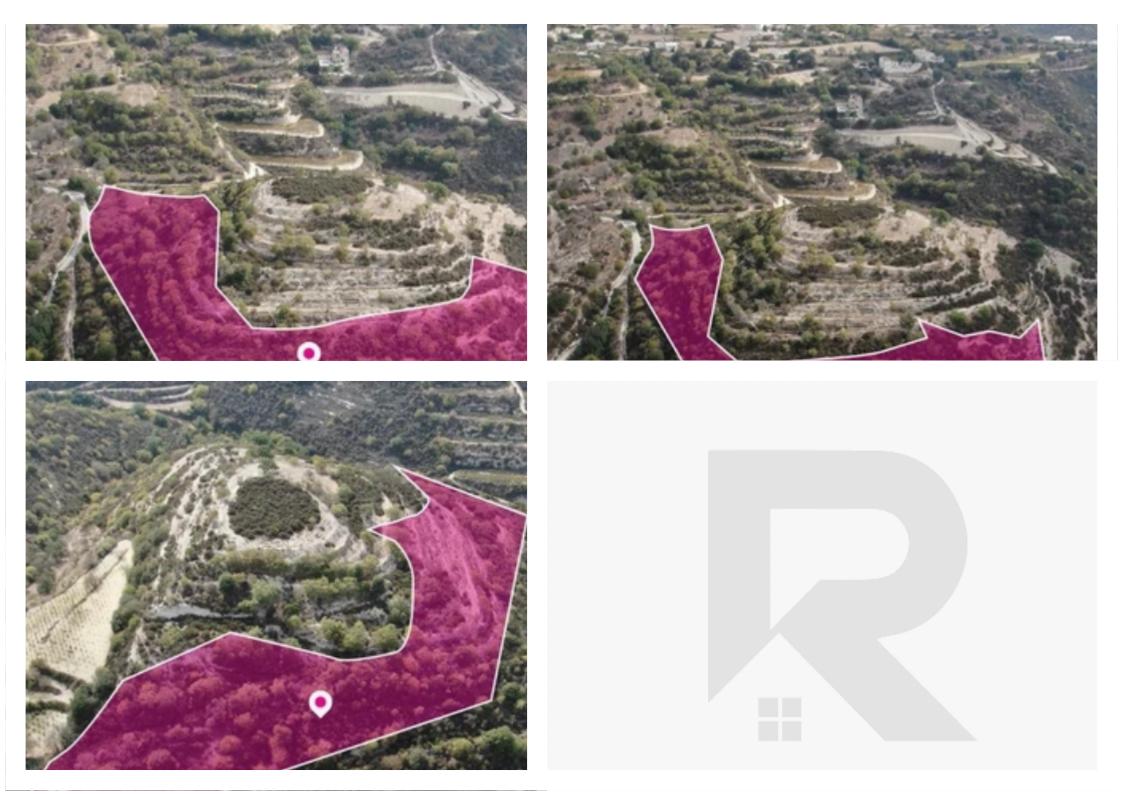

## Agricultural land 16054 m<sup>2</sup>

Paphos, Koili-8543, Cyprus

**Offered at:** €40,000

**Estate ID:** 82318

**Ref:** ba5534905

Total plot's-land's area: 16054 m²

Available from: 2024-11-20

Offered at: 40,000

Type: Agricultura

"""Agricultural field, extending to about 16,054 sq.m. in total, located in Koili, Paphos. Access to the field is via a registered road with frontage of approximately 33m. There is a separate title deed for this property. The asset is located approximately 530m east of Koili's Square and approximately 410m east of Paphos - Koili road. The property falls within Zone ?3, with a building coefficient of 10%, coverage of 10%, and permission for 2 floors (8.3m) of construction. GPS coordinates: 34.85867623 32.45992982"""...