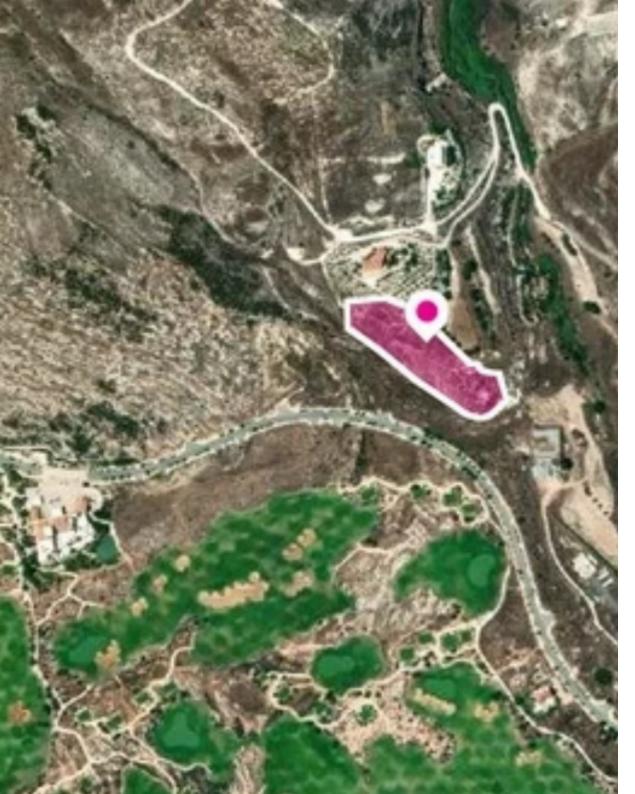

Type: Agricultura

""Residential and Agricultural field, extending to about 8,708 sq.m. in total and located in Agia Marinouda, Municipality of Eastern Paphos. The property is rectangularly shaped partly flat and mainly slightly sloping surface. It borders a dead-end road along its northwest edge, which however does not appear to have been constructed on site. There is a separate title deed for this property. The asset is located approximately. 1.4km from B6 motorway and approximately 3.6km from Agia Marinouda community centre. The property falls within Zone ??4-??8, with a building coefficient of 60%, coverage of 35%, and permission for 2 floors (10m) of construction. Location Coordinates: 34.758358...

## **Estate on map:**