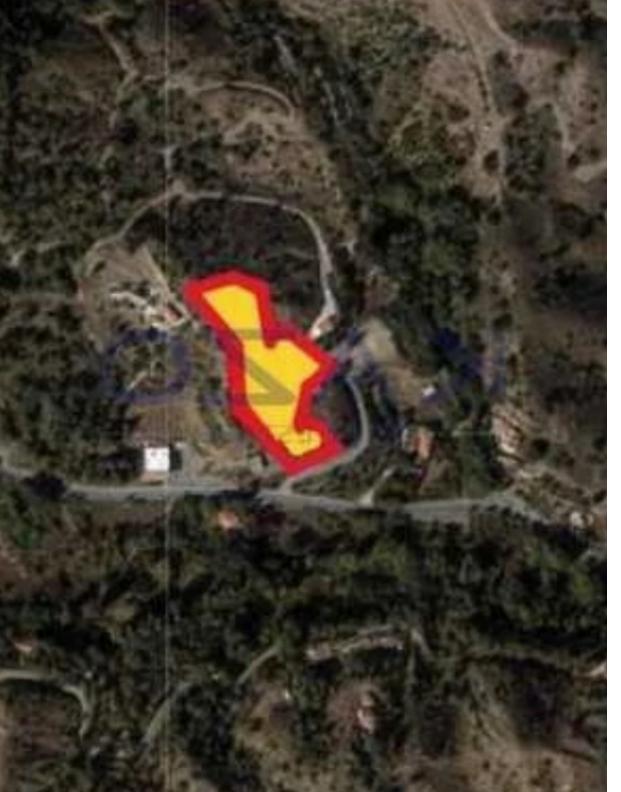

## Residential land 8649 m<sup>2</sup>

Limassol, Kato-Platres-4815, Cyprus

Offered at: €580,000 Estate ID: 82323 Ref: ba5535293

"For sale is a remarkable field located in the picturesque area of Platres. This large plot measures 8,649 square meters, offering ample space for various development opportunities. Surrounded by stunning nature, it provides a perfect canvas for your dream project, whether it's a vacation home or a potential investment. Platres is known for its serene environment and beautiful mountain landscapes. Nestled in the mountains, the village boasts fresh air and a peaceful atmosphere, making it a perfect escape from the busy city life. The area is rich in hiking trails, charming cafes, and local shops, allowing residents and visitors to enjoy the scenic beauty and outdoor activities throughout...

## **Estate on map:**