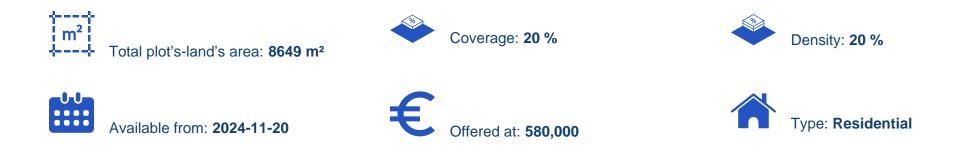

## Residential land 8649 m<sup>2</sup>

Limassol, Kato-Platres-4815, Cyprus

Offered at: €580,000 Estate ID: 82323 Ref: ba5535293

"For sale is a remarkable field located in the picturesque area of Platres. This large plot measures 8,649 square meters, offering ample space for various development opportunities. Surrounded by stunning nature, it provides a perfect canvas for your dream project, whether it's a vacation home or a potential investment. Platres is known for its serene environment and beautiful mountain landscapes. Nestled in the mountains, the village boasts fresh air and a peaceful atmosphere, making it a perfect escape from the busy city life. The area is rich in hiking trails, charming cafes, and local shops, allowing residents and visitors to enjoy the scenic beauty and outdoor activities throughout...