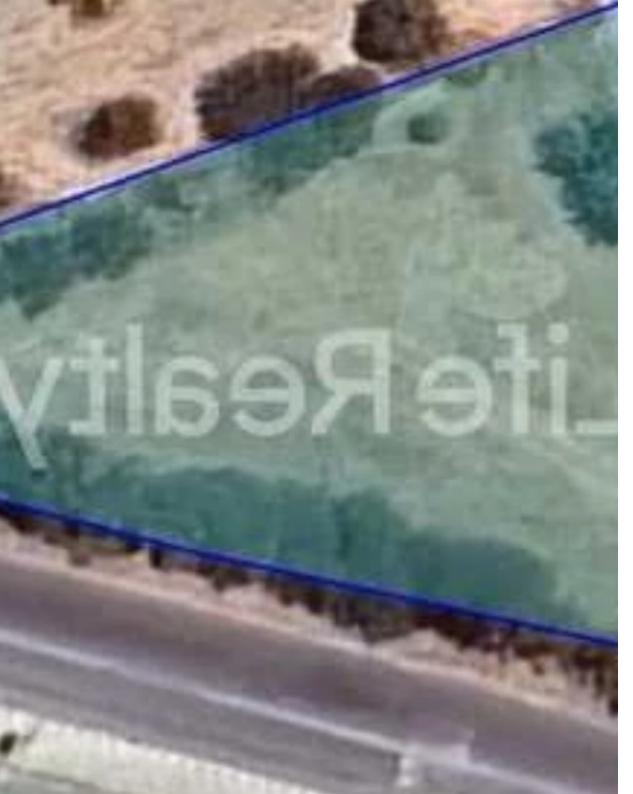

## Residential land 2184 m<sup>2</sup>

Limassol, Palodeia-4549, Cyprus

**Offered at:** €550,000

**Estate ID:** 82325

**Ref:** ba5535027

Total plot's-land's area: 2184 m²

Coverage: 50 %

Density: 90 %

Available from: 2024-11-20

Offered at: 550,000

Type: Residential

"This prime mixed use field is located in the center of Palodeia, Limassol. Its location offers easy access to the highway, all the main roads and all essential services and amenities. The property is suitable for both commercial and residential development. The field falls into the planning zone EM with the following development characteristics: -90% Building Density -50% Coverage -2 Floors -8,5 Height -Even surface -Corner Contact us for a viewing."...