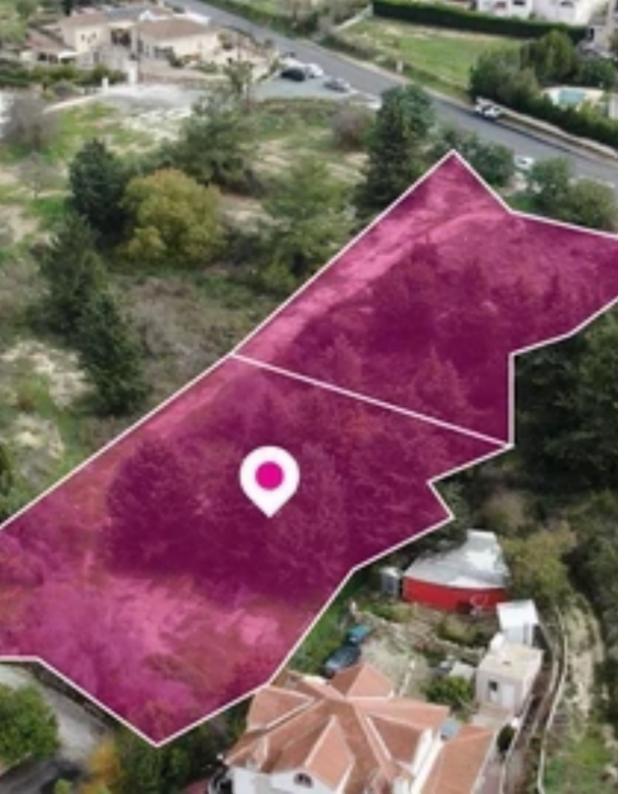

## Residential land 2789 m<sup>2</sup>

Paphos, Tsada-8540, Cyprus

**Offered at:** € 150,000

**Estate ID:** 82326

**Ref:** ba5534954

Total plot's-land's area: 2789 m²

Available from: 2024-11-20

Offered at: 150,00

Type: Residentia

"""Two residential plots, extending to about 2,789 sq.m. in total and are located in Tsada, Paphos. The properties are rectangularly shaped. Access to the plots is via a registered road with a total frontage of approx. 35m The asset is located approximately 220m from B7 motorway and approximately 1.1km from Tsada. This property consists of: Property with registration number 0/13428, extending to approximately 1,338 sq.m. in total and falls within Zone H4, with a building coefficient of 40%, coverage of 25%, and permission for 2 floors (8.3m) of construction. Property with registration number 0/13430, extending to approximately 1,451sq.m. in total and falls within Zone H4, with a buildi...

## **Estate on map:**