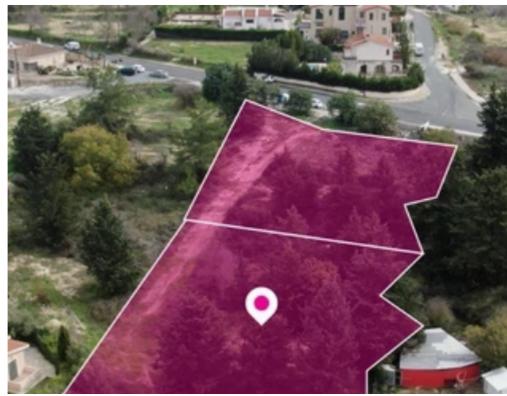

## Residential land 2789 m<sup>2</sup>

Paphos, Tsada-8540, Cyprus

**Offered at:** € 150,000

**Estate ID:** 82326

**Ref:** ba5534954

Total plot's-land's area: 2789 m²

Available from: 2024-11-20

Offered at: 150,00

Type: Residentia

"""Two residential plots, extending to about 2,789 sq.m. in total and are located in Tsada, Paphos. The properties are rectangularly shaped. Access to the plots is via a registered road with a total frontage of approx. 35m The asset is located approximately 220m from B7 motorway and approximately 1.1km from Tsada. This property consists of: Property with registration number 0/13428, extending to approximately 1,338 sq.m. in total and falls within Zone H4, with a building coefficient of 40%, coverage of 25%, and permission for 2 floors (8.3m) of construction. Property with registration number 0/13430, extending to approximately 1,451sq.m. in total and falls within Zone H4, with a buildi...

## **Estate on map:**