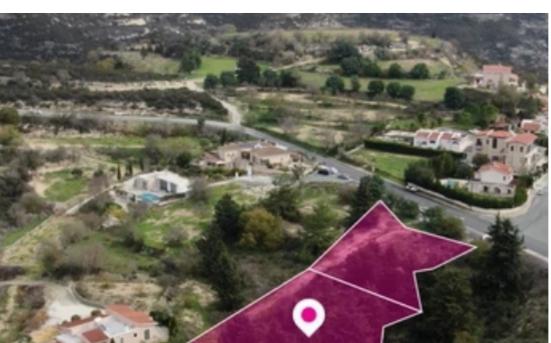

## Residential land 2789 m<sup>2</sup>

Paphos, Tsada-8540, Cyprus

**Offered at:** € 150,000

**Estate ID:** 82326

**Ref:** ba5534954

Total plot's-land's area: 2789 m²

Available from: 2024-11-20

Offered at: 150,00

Type: Residentia

"""Two residential plots, extending to about 2,789 sq.m. in total and are located in Tsada, Paphos. The properties are rectangularly shaped. Access to the plots is via a registered road with a total frontage of approx. 35m The asset is located approximately 220m from B7 motorway and approximately 1.1km from Tsada. This property consists of: Property with registration number 0/13428, extending to approximately 1,338 sq.m. in total and falls within Zone H4, with a building coefficient of 40%, coverage of 25%, and permission for 2 floors (8.3m) of construction. Property with registration number 0/13430, extending to approximately 1,451sq.m. in total and falls within Zone H4, with a buildi...

## **Estate on map:**