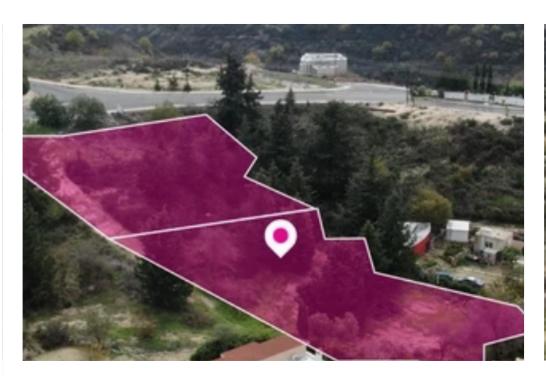

## Residential land 2789 m<sup>2</sup>

Paphos, Tsada-8540, Cyprus

**Offered at:** € 150,000

**Estate ID:** 82326

**Ref:** ba5534954

Total plot's-land's area: 2789 m²

Available from: 2024-11-20

Offered at: 150,00

Type: Residentia

"""Two residential plots, extending to about 2,789 sq.m. in total and are located in Tsada, Paphos. The properties are rectangularly shaped. Access to the plots is via a registered road with a total frontage of approx. 35m The asset is located approximately 220m from B7 motorway and approximately 1.1km from Tsada. This property consists of: Property with registration number 0/13428, extending to approximately 1,338 sq.m. in total and falls within Zone H4, with a building coefficient of 40%, coverage of 25%, and permission for 2 floors (8.3m) of construction. Property with registration number 0/13430, extending to approximately 1,451sq.m. in total and falls within Zone H4, with a buildi...

## **Estate on map:**