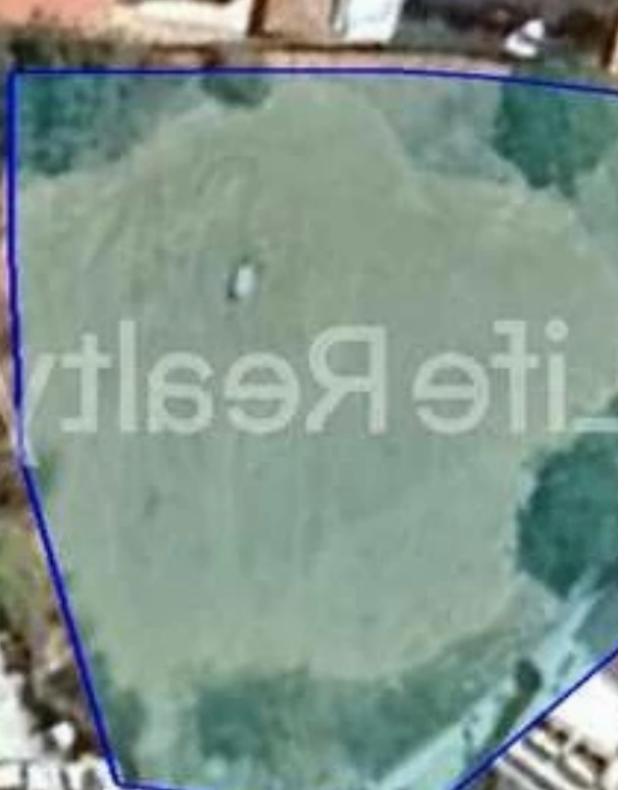

## Residential land 1301 m<sup>2</sup>

Limassol, Kalogeropouleio-Gymnasium-Kodobathkia-Mesa-Geitonia-4002, Cyprus

**Offered at:** €1,050,000

**Estate ID:** 82348

**Ref:** ba5537029

Total plot's-land's area: 1301 m²

Coverage: 50 %

Density: 90 %

Available from: 2024-11-20

Offered at: 1,050,000

Type: **Residentia** 

"Presenting this exceptional 1.301m² residential field in the Agios Athanasios area of Limassol. Just 10 minutes from the city center and 2 minutes from the highway, this prime field offers access to all essential amenities, with a registered road at the front for added convenience. With a 90% building density, the field allows the construction of a three-floor building, with a maximum height of 13.5m. Its smooth, surface enhances development potential, while the elevated position is perfect for creating luxurious residential properties. This field offers a rare investment opportunity, promising significant returns and the chance to develop in a prestigious neighborhood. Contact us today...