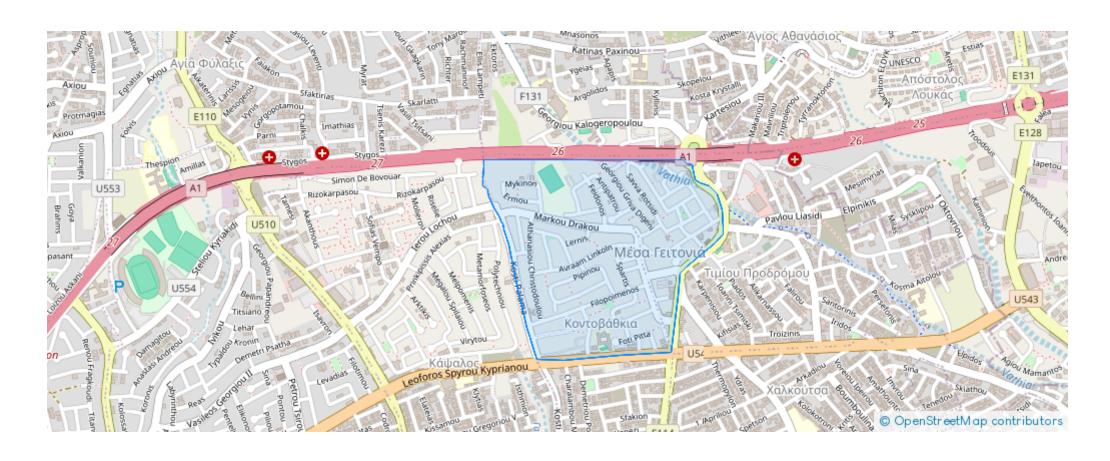

ailable from: 2024-11-20



Offered at: 1,050,000



Type: **Residentia** 

"Presenting this exceptional 1.301m² residential field in the Agios Athanasios area of Limassol. Just 10 minutes from the city center and 2 minutes from the highway, this prime field offers access to all essential amenities, with a registered road at the front for added convenience. With a 90% building density, the field allows the construction of a three-floor building, with a maximum height of 13.5m. Its smooth, surface enhances development potential, while the elevated position is perfect for creating luxurious residential properties. This field offers a rare investment opportunity, promising significant returns and the chance to develop in a prestigious neighborhood. Contact us today...

## **Estate on map:**