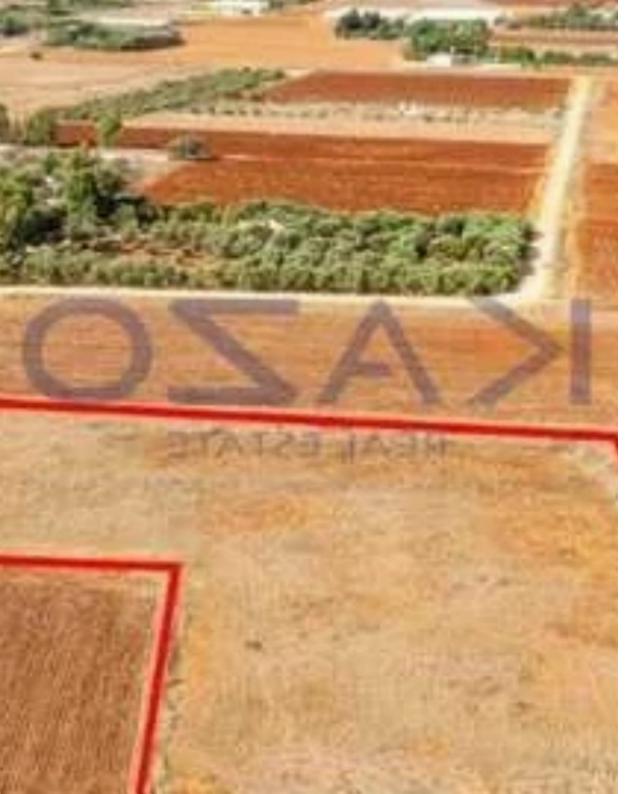

## Agricultural land 5743 m<sup>2</sup>

Larnaka, Xylofagou-7520, Cyprus

**Offered at:** €24,000

**Estate ID:** 82363

**Ref:** ba5537345

Total plot's-land's area: 5743 m²

Coverage: 30 %

Density: 30 %

Available from: 2024-11-20

Offered at: 24,00

Type: **Agricultura**l

"""The property is a field in Xylofagou. It is located 430m from Xylofagou- Avgorou connected Avenue and 3km from Xylofagou Central Core. The field has a total land area of 5,743 sqm and abuts onto two registered dirt roads with a total road frontage of 130m. The field falls within the livestock zone."""...