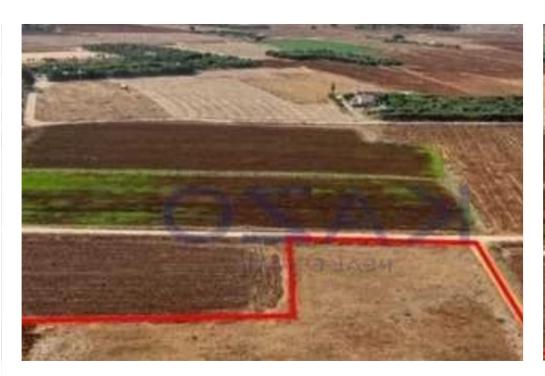

## Agricultural land 5743 m<sup>2</sup>

Larnaka, Xylofagou-7520, Cyprus

**Offered at:** €24,000

**Estate ID:** 82363

**Ref:** ba5537345

Total plot's-land's area: 5743 m²

Coverage: 30 %

Density: 30 %

Available from: 2024-11-20

Offered at: 24,00

Type: **Agricultura**l

"""The property is a field in Xylofagou. It is located 430m from Xylofagou- Avgorou connected Avenue and 3km from Xylofagou Central Core. The field has a total land area of 5,743 sqm and abuts onto two registered dirt roads with a total road frontage of 130m. The field falls within the livestock zone."""...