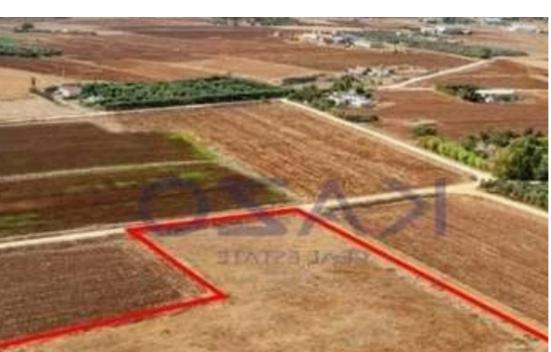

## Agricultural land 5743 m<sup>2</sup>

Larnaka, Xylofagou-7520, Cyprus

**Offered at:** €24,000

**Estate ID:** 82363

**Ref:** ba5537345

Total plot's-land's area: 5743 m²

Coverage: 30 %

Density: 30 %

Available from: 2024-11-20

Offered at: 24,00

Type: **Agricultura**l

"""The property is a field in Xylofagou. It is located 430m from Xylofagou- Avgorou connected Avenue and 3km from Xylofagou Central Core. The field has a total land area of 5,743 sqm and abuts onto two registered dirt roads with a total road frontage of 130m. The field falls within the livestock zone."""...