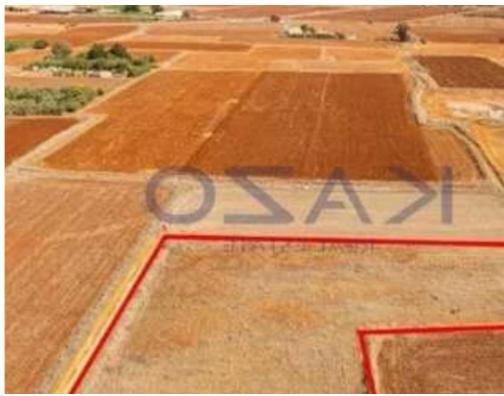

## Agricultural land 5743 m<sup>2</sup>

Larnaka, Xylofagou-7520, Cyprus

**Offered at:** €24,000

**Estate ID:** 82363

**Ref:** ba5537345

Total plot's-land's area: 5743 m²

Coverage: 30 %

Density: 30 %

Available from: 2024-11-20

Offered at: 24,00

Type: **Agricultura**l

"""The property is a field in Xylofagou. It is located 430m from Xylofagou- Avgorou connected Avenue and 3km from Xylofagou Central Core. The field has a total land area of 5,743 sqm and abuts onto two registered dirt roads with a total road frontage of 130m. The field falls within the livestock zone."""...