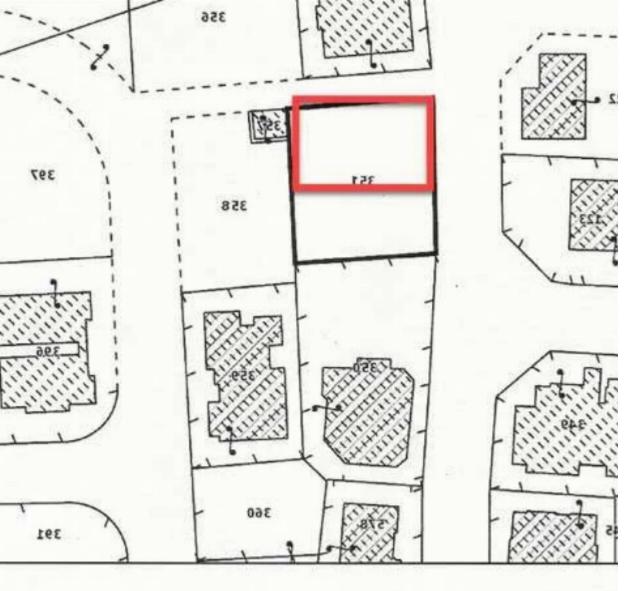

## Residential land 275 m<sup>2</sup>

Limassol, Columbia-Chalomantres-Potamos-Germasogeias-4043, Cyprus

**Offered at:** €310,000

**Estate ID:** 82429

**Ref:** ba5534276

Total plot's-land's area: 275 m²

Coverage: 50 %

Density: 100 %

Available from: 2024-11-20

Offered at: 310,00

ype: Residential

""The land is situated in a quiet location in Potamos Germasogeias, Columbia Area. which is a sought-after area due to its proximity to amenities and the sea. The land is close to essential amenities like kindergartens, schools, stores, parks, and a swimming pool, making it a convenient place for families. Approved Plans are included in the requested price.""...

## **Estate on map:**