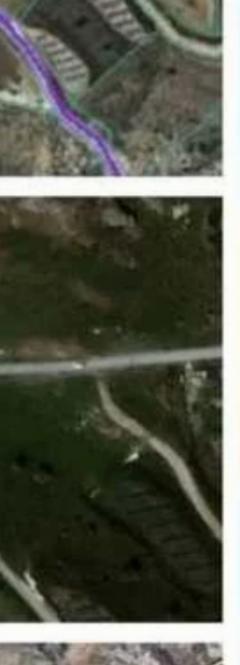

## Agricultural land 8111 m<sup>2</sup>

Paphos, Exo-Vrysis-Agios-Theodoros-8047, Cyprus

**Offered at:** € 149,000

**Estate ID:** 82431

**Ref:** ba5350594

Total plot's-land's area: 8111 m²

Coverage: 10 %

Density: 10 %

Available from: 2024-11-20

Offered at: 149,000

Type: **Agricultural** 

"??????Agricultural field in Anarita?????? €125.000 An exciting opportunity to acquire a beautiful land in Paphos. ?? Location: Anarita Village - Paphos ?? Size: 8,111 Sq.Meters. ??Register public road. ?? Water & Electricity: available. ?? Distance to nearest landmark: 12 minutes to city centre, 7 minutes to Paphos Airport ?? Ideal for: House, Solar park, storage, agriculture, farm etc. ?? Storage license 50 s.m ? ?No Subject to VAT ??Title deed available Contact me for more information or viewings ??owner"...