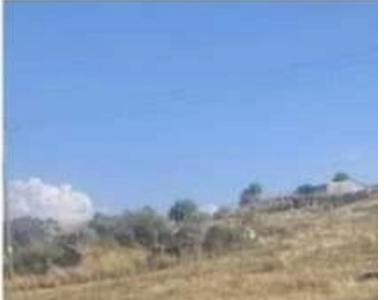

## Agricultural land 8111 m<sup>2</sup>

Paphos, Exo-Vrysis-Agios-Theodoros-8047, Cyprus

**Offered at:** € 149,000

**Estate ID:** 82431

**Ref:** ba5350594

Total plot's-land's area: 8111 m²

Coverage: 10 %

Density: 10 %

Available from: 2024-11-20

Offered at: 149,000

Type: **Agricultural** 

"??????Agricultural field in Anarita?????? €125.000 An exciting opportunity to acquire a beautiful land in Paphos. ?? Location: Anarita Village - Paphos ?? Size: 8,111 Sq.Meters. ??Register public road. ?? Water & Electricity: available. ?? Distance to nearest landmark: 12 minutes to city centre, 7 minutes to Paphos Airport ?? Ideal for: House, Solar park, storage, agriculture, farm etc. ?? Storage license 50 s.m ? ?No Subject to VAT ??Title deed available Contact me for more information or viewings ??owner"...