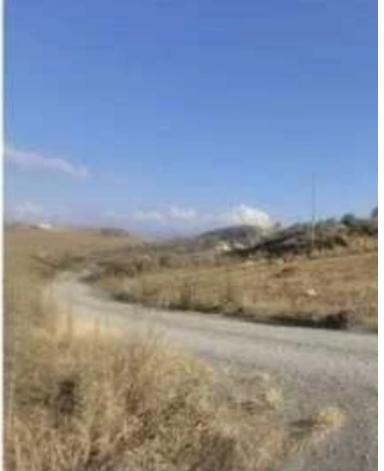

## Agricultural land 8111 m<sup>2</sup>

Paphos, Exo-Vrysis-Agios-Theodoros-8047, Cyprus

**Offered at:** € 149,000

**Estate ID:** 82431

**Ref:** ba5350594

Total plot's-land's area: 8111 m²

Coverage: 10 %

Density: 10 %

Available from: 2024-11-20

Offered at: 149,000

Type: **Agricultural** 

"??????Agricultural field in Anarita?????? €125.000 An exciting opportunity to acquire a beautiful land in Paphos. ?? Location: Anarita Village - Paphos ?? Size: 8,111 Sq.Meters. ??Register public road. ?? Water & Electricity: available. ?? Distance to nearest landmark: 12 minutes to city centre, 7 minutes to Paphos Airport ?? Ideal for: House, Solar park, storage, agriculture, farm etc. ?? Storage license 50 s.m ? ?No Subject to VAT ??Title deed available Contact me for more information or viewings ??owner"...