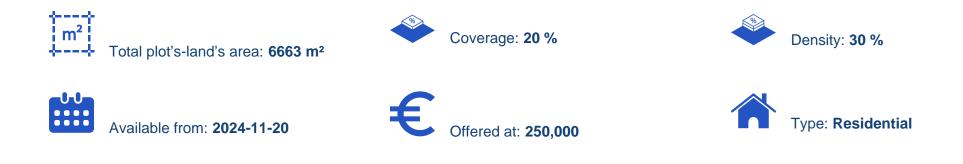

## Residential land 6663 m<sup>2</sup>

Limassol, Pissouri-4607, Cyprus

Offered at: €250,000 Estate ID: 82434 Ref: ba5484385

"Two connected residential lands available in Pissouri are a great chance for an investment in a peaceful setting. This plot offers stunning sights of the surrounding hills and the clear blue Mediterranean Sea, making it a perfect place. The area has traditional Cypriot buildings and a welcoming community, making it ideal for families and people looking to relax. It's conveniently located near shops, restaurants, and cafes and close to beautiful beaches and fun activities. You can easily access main roads, making it simple to travel to nearby towns and the lively city of Limassol. With its natural beauty, rich culture, and modern comforts, the residential land in Pissouri is a fantastic ...