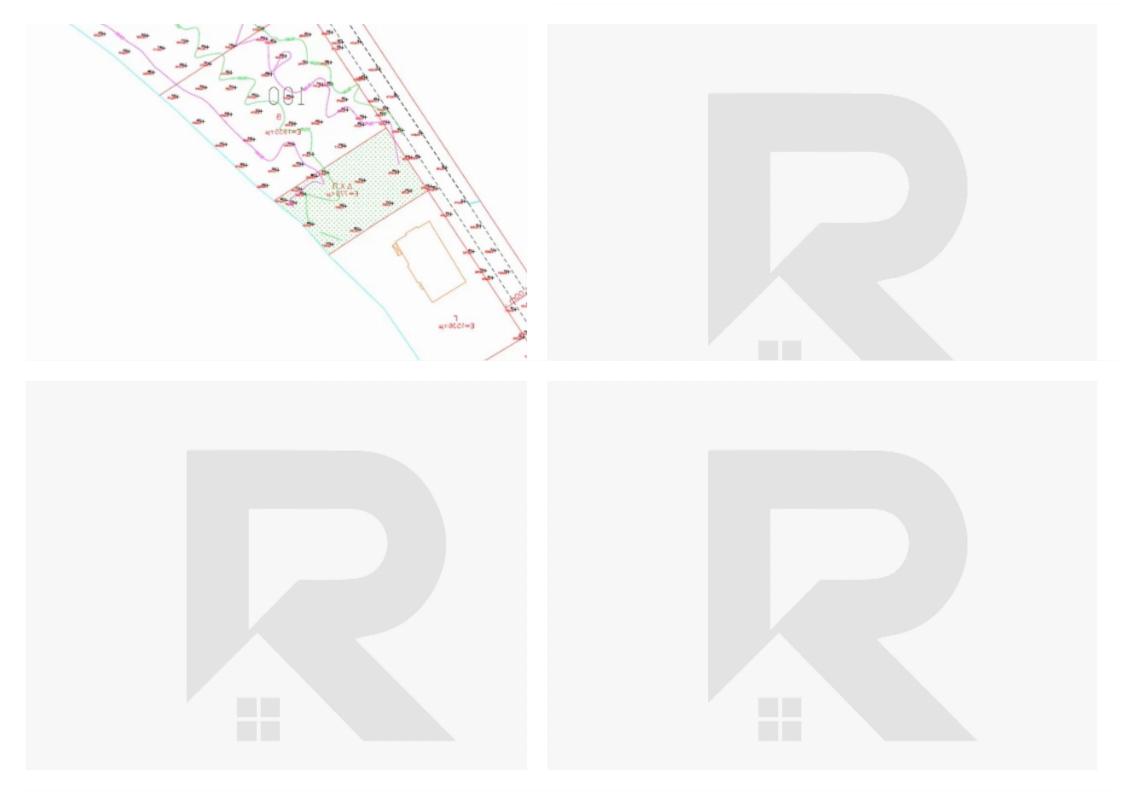

## (Share) Residential land 779 m<sup>2</sup>

Paphos, Anarita-8502, Cyprus

**Offered at:** €215,000

**Estate ID:** 82435

**Ref:** ba5535082

Total plot's-land's area: 779 m²

Coverage: 50 %

Density: 90 %

Available from: 2024-11-20

Offered at: 215,000

Type: Residential

"This prime residential land is located in the Paphos region. It offers an unobstructed, breathtaking sea view and is ideally peaceful, providing a perfect setting for building a dream home or vacation retreat. The property is part of a shared ownership arrangement with other titleholders, all of whom have expressed willingness to formalize a legal separation of the land. This ensures a smooth individual ownership and development process, making it a practical and attractive investment opportunity. The plot benefits from convenient access to essential services, nearby amenities, and the charming attractions of Paphos, combining natural beauty with modern convenience. This is a rare opport...