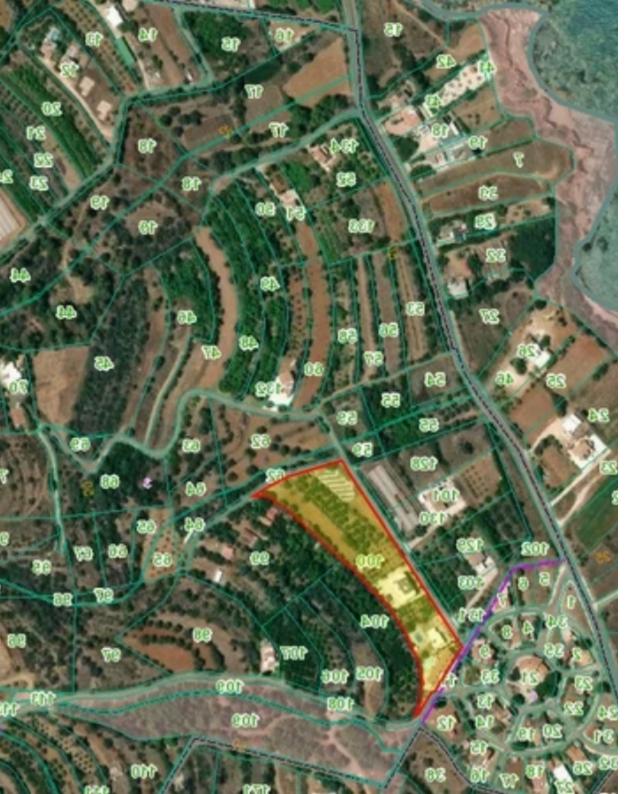

## (Share) Residential land 779 m<sup>2</sup>

Paphos, Anarita-8502, Cyprus

**Offered at:** €215,000

**Estate ID:** 82435

**Ref:** ba5535082

Total plot's-land's area: 779 m²

Coverage: 50 %

Density: 90 %

Available from: 2024-11-20

Offered at: 215,000

Type: Residential

"This prime residential land is located in the Paphos region. It offers an unobstructed, breathtaking sea view and is ideally peaceful, providing a perfect setting for building a dream home or vacation retreat. The property is part of a shared ownership arrangement with other titleholders, all of whom have expressed willingness to formalize a legal separation of the land. This ensures a smooth individual ownership and development process, making it a practical and attractive investment opportunity. The plot benefits from convenient access to essential services, nearby amenities, and the charming attractions of Paphos, combining natural beauty with modern convenience. This is a rare opport...

## **Estate on map:**