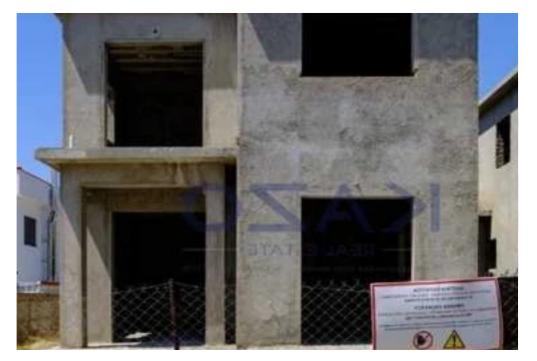

## s?le

Limassol, Episkopi-4620, Cyprus

Offered at: € 390,000 Estate ID: 82448 Ref: ba5535650

""""""The property concerns an undivided 50% share of a residential complex in Episkopi. It is located 130m from Episkopi Elementary School, and 2,5km from the coastline in a straight line. It consists of two semi-completed detached houses and two completed detached houses. The two incomplete houses will have an internal area of 190sqm, covered verandas 5sqm and uncovered verandas of 44sqm. The one complete house has an internal area of 142sqm, covered verandas 8sqm and uncovered verandas of 21sqm. The second complete house has an internal area of 145sqm, covered verandas 5sqm. The plot in which the houses were erected has a land area of 1,088sqm. Sal...