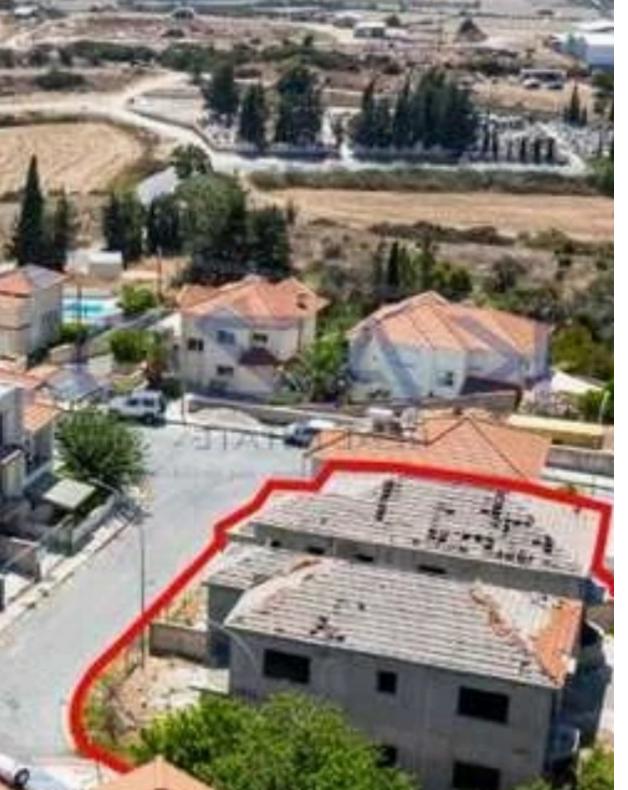

## s?le

Limassol, Episkopi-4620, Cyprus

Offered at: € 390,000 Estate ID: 82448 Ref: ba5535650

""""""The property concerns an undivided 50% share of a residential complex in Episkopi. It is located 130m from Episkopi Elementary School, and 2,5km from the coastline in a straight line. It consists of two semi-completed detached houses and two completed detached houses. The two incomplete houses will have an internal area of 190sqm, covered verandas 5sqm and uncovered verandas of 44sqm. The one complete house has an internal area of 142sqm, covered verandas 8sqm and uncovered verandas of 21sqm. The second complete house has an internal area of 145sqm, covered verandas 5sqm. The plot in which the houses were erected has a land area of 1,088sqm. Sal...