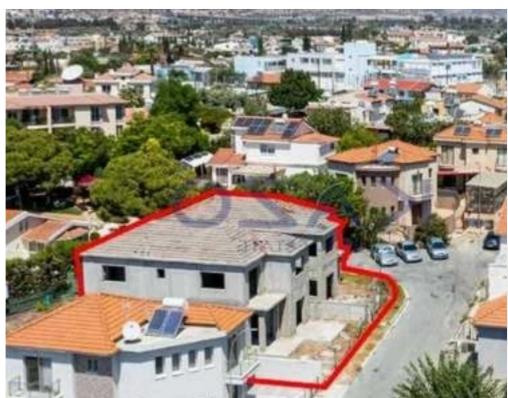

## s?le

Limassol, Episkopi-4620, Cyprus

Offered at: € 390,000 Estate ID: 82448 Ref: ba5535650

""""""The property concerns an undivided 50% share of a residential complex in Episkopi. It is located 130m from Episkopi Elementary School, and 2,5km from the coastline in a straight line. It consists of two semi-completed detached houses and two completed detached houses. The two incomplete houses will have an internal area of 190sqm, covered verandas 5sqm and uncovered verandas of 44sqm. The one complete house has an internal area of 142sqm, covered verandas 8sqm and uncovered verandas of 21sqm. The second complete house has an internal area of 145sqm, covered verandas 5sqm. The plot in which the houses were erected has a land area of 1,088sqm. Sal...