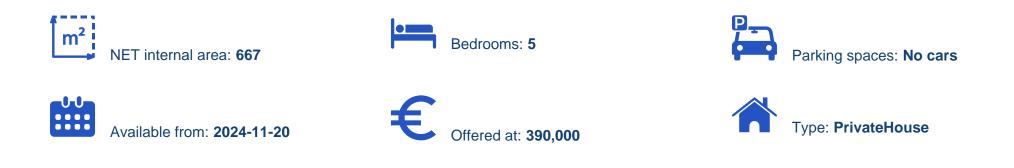

## s?le

Limassol, Episkopi-4620, Cyprus

Offered at: € 390,000 Estate ID: 82448 Ref: ba5535650

""""""The property concerns an undivided 50% share of a residential complex in Episkopi. It is located 130m from Episkopi Elementary School, and 2,5km from the coastline in a straight line. It consists of two semi-completed detached houses and two completed detached houses. The two incomplete houses will have an internal area of 190sqm, covered verandas 5sqm and uncovered verandas of 44sqm. The one complete house has an internal area of 142sqm, covered verandas 8sqm and uncovered verandas of 21sqm. The second complete house has an internal area of 145sqm, covered verandas 5sqm. The plot in which the houses were erected has a land area of 1,088sqm. Sal...