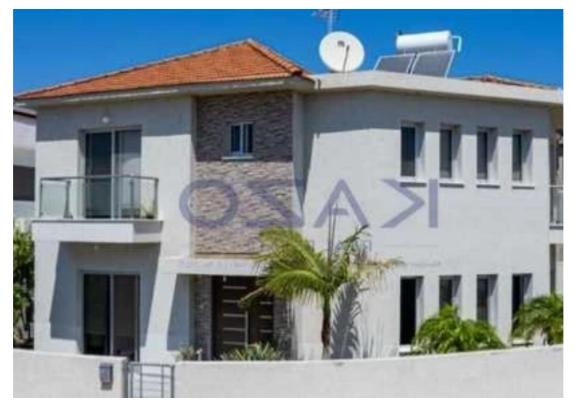

## s?le

Limassol, Episkopi-4620, Cyprus

Offered at: € 390,000 Estate ID: 82448 Ref: ba5535650

""""""The property concerns an undivided 50% share of a residential complex in Episkopi. It is located 130m from Episkopi Elementary School, and 2,5km from the coastline in a straight line. It consists of two semi-completed detached houses and two completed detached houses. The two incomplete houses will have an internal area of 190sqm, covered verandas 5sqm and uncovered verandas of 44sqm. The one complete house has an internal area of 142sqm, covered verandas 8sqm and uncovered verandas of 21sqm. The second complete house has an internal area of 145sqm, covered verandas 5sqm. The plot in which the houses were erected has a land area of 1,088sqm. Sal...