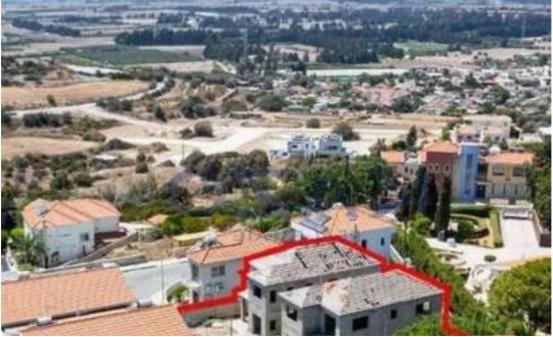

## s?le

Limassol, Episkopi-4620, Cyprus

Offered at: € 390,000 Estate ID: 82448 Ref: ba5535650

""""""The property concerns an undivided 50% share of a residential complex in Episkopi. It is located 130m from Episkopi Elementary School, and 2,5km from the coastline in a straight line. It consists of two semi-completed detached houses and two completed detached houses. The two incomplete houses will have an internal area of 190sqm, covered verandas 5sqm and uncovered verandas of 44sqm. The one complete house has an internal area of 142sqm, covered verandas 8sqm and uncovered verandas of 21sqm. The second complete house has an internal area of 145sqm, covered verandas 5sqm. The plot in which the houses were erected has a land area of 1,088sqm. Sal...