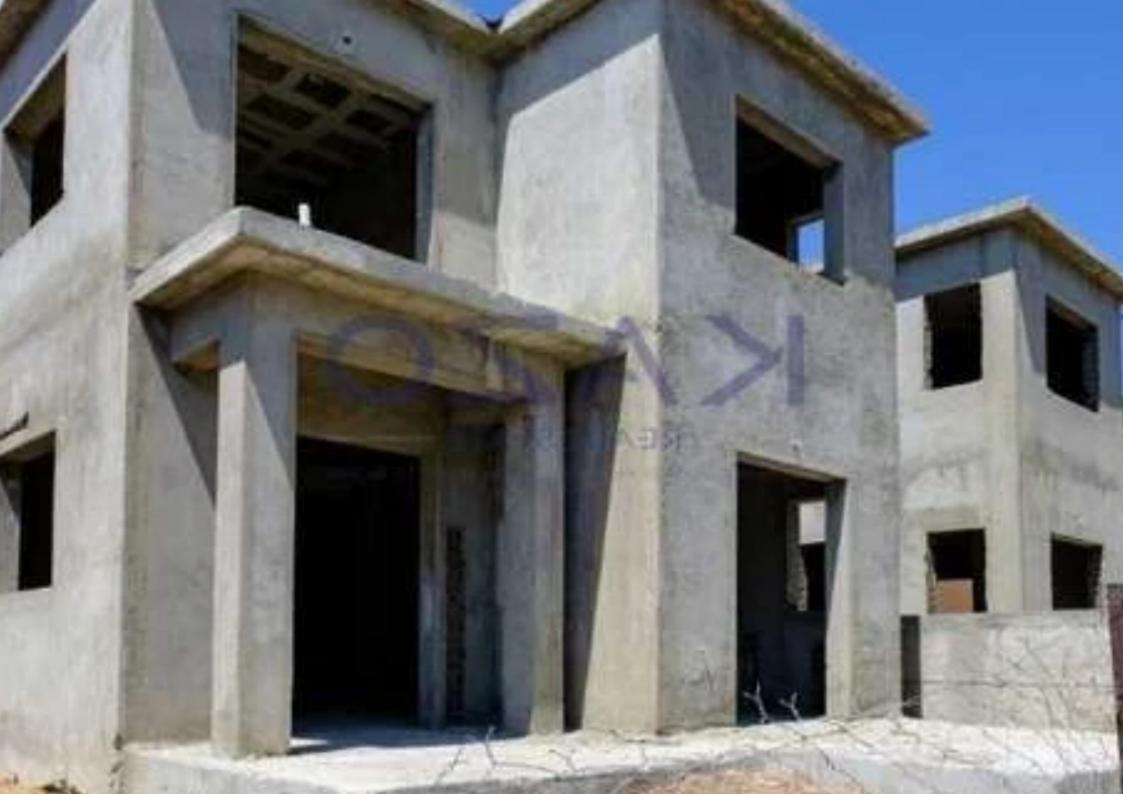

## s?le

Limassol, Episkopi-4620, Cyprus

Offered at: € 390,000 Estate ID: 82448 Ref: ba5535650

""""""The property concerns an undivided 50% share of a residential complex in Episkopi. It is located 130m from Episkopi Elementary School, and 2,5km from the coastline in a straight line. It consists of two semi-completed detached houses and two completed detached houses. The two incomplete houses will have an internal area of 190sqm, covered verandas 5sqm and uncovered verandas of 44sqm. The one complete house has an internal area of 142sqm, covered verandas 8sqm and uncovered verandas of 21sqm. The second complete house has an internal area of 145sqm, covered verandas 5sqm. The plot in which the houses were erected has a land area of 1,088sqm. Sal...