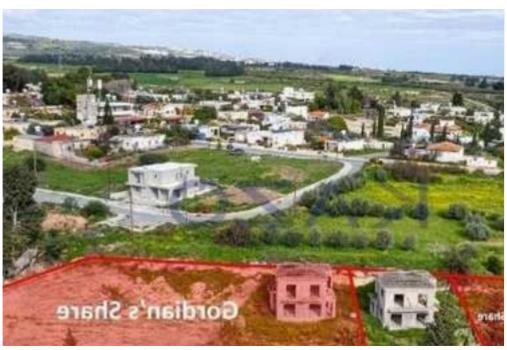

Available from: 2024-11-20

Offered at: 240,000

Type: **PrivateHouse** 

"""""The property is a shared (80%) residential field in Timi, within which there are two incomplete detached houses. The two-storey house (included in Gordian's share) has three bedrooms, an internal area of 130sqm and 10sqm covered verandas. The field has a land area of 2,825sqm. The property offers close proximity to amenities such as a supermarket, restaurants and cafes and easy access to the highway. There is a distribution agreement in place."""""""...