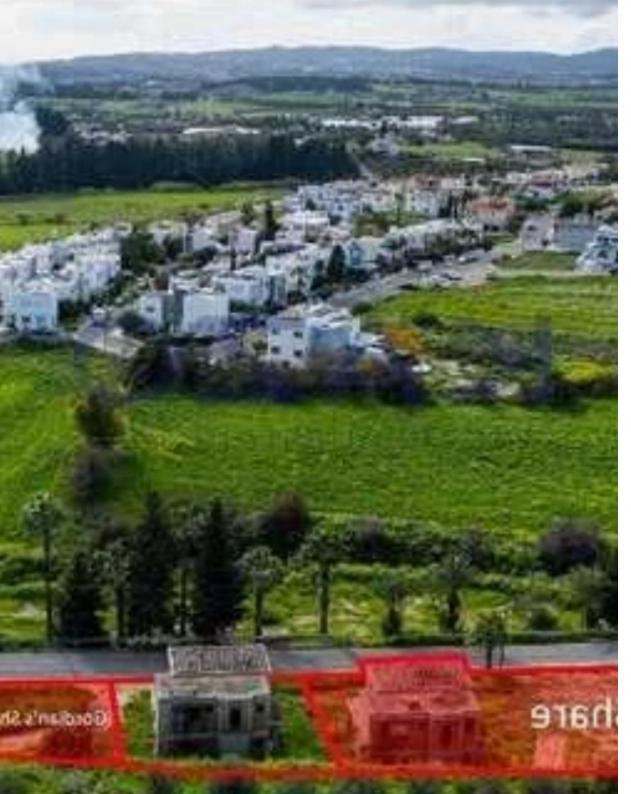

Available from: 2024-11-20

Offered at: 240,000

Type: **PrivateHouse** 

"""""The property is a shared (80%) residential field in Timi, within which there are two incomplete detached houses. The two-storey house (included in Gordian's share) has three bedrooms, an internal area of 130sqm and 10sqm covered verandas. The field has a land area of 2,825sqm. The property offers close proximity to amenities such as a supermarket, restaurants and cafes and easy access to the highway. There is a distribution agreement in place."""""""...