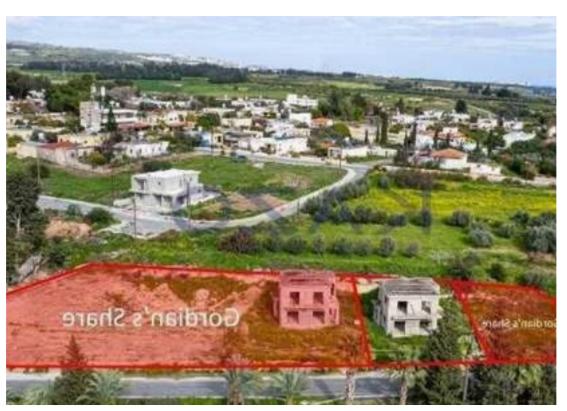

Available from: 2024-11-20

Offered at: 240,000

Type: **PrivateHouse** 

"""""The property is a shared (80%) residential field in Timi, within which there are two incomplete detached houses. The two-storey house (included in Gordian's share) has three bedrooms, an internal area of 130sqm and 10sqm covered verandas. The field has a land area of 2,825sqm. The property offers close proximity to amenities such as a supermarket, restaurants and cafes and easy access to the highway. There is a distribution agreement in place."""""""...