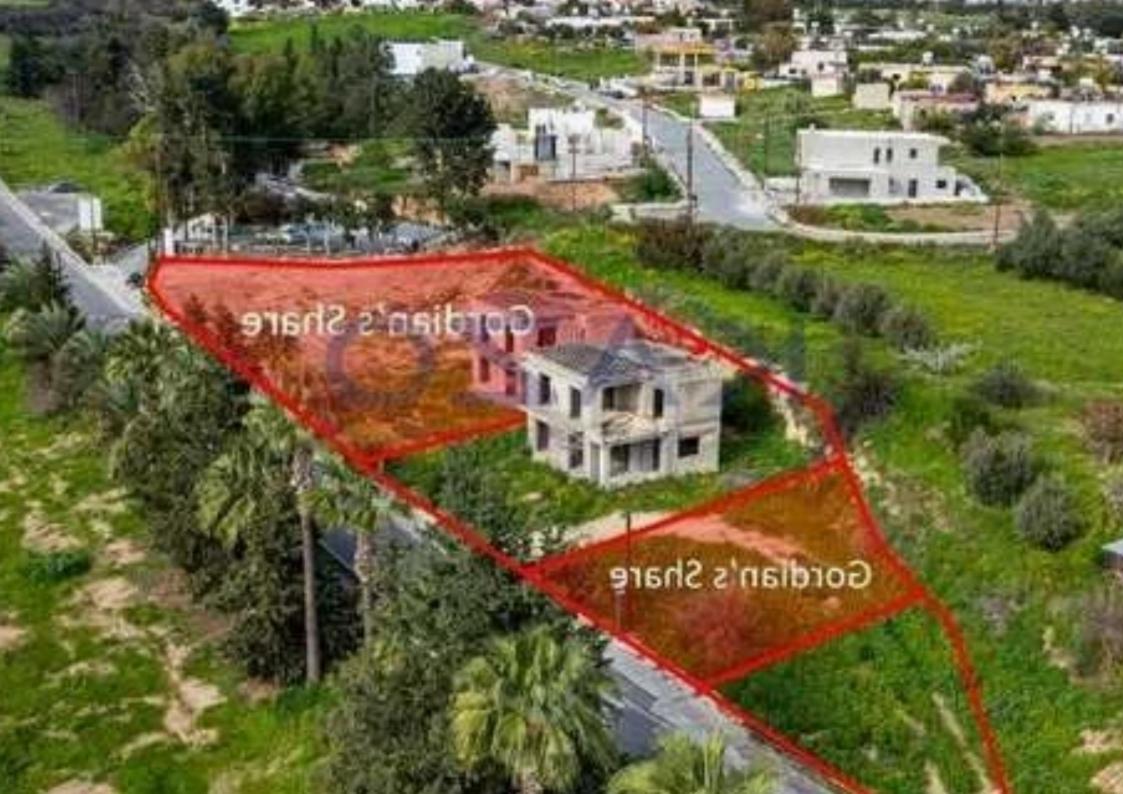

Available from: 2024-11-20

Offered at: 240,000

Type: **PrivateHouse** 

"""""The property is a shared (80%) residential field in Timi, within which there are two incomplete detached houses. The two-storey house (included in Gordian's share) has three bedrooms, an internal area of 130sqm and 10sqm covered verandas. The field has a land area of 2,825sqm. The property offers close proximity to amenities such as a supermarket, restaurants and cafes and easy access to the highway. There is a distribution agreement in place."""""""...