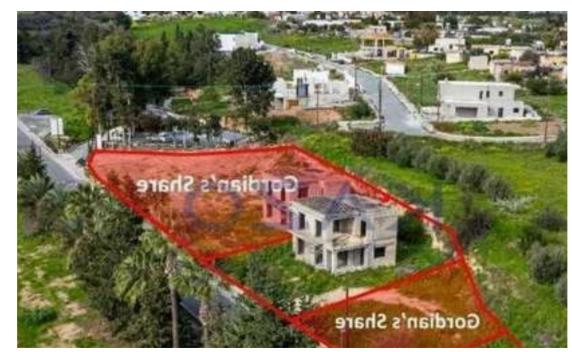

Available from: 2024-11-20

Offered at: 240,000

Type: **PrivateHouse** 

"""""The property is a shared (80%) residential field in Timi, within which there are two incomplete detached houses. The two-storey house (included in Gordian's share) has three bedrooms, an internal area of 130sqm and 10sqm covered verandas. The field has a land area of 2,825sqm. The property offers close proximity to amenities such as a supermarket, restaurants and cafes and easy access to the highway. There is a distribution agreement in place."""""""...