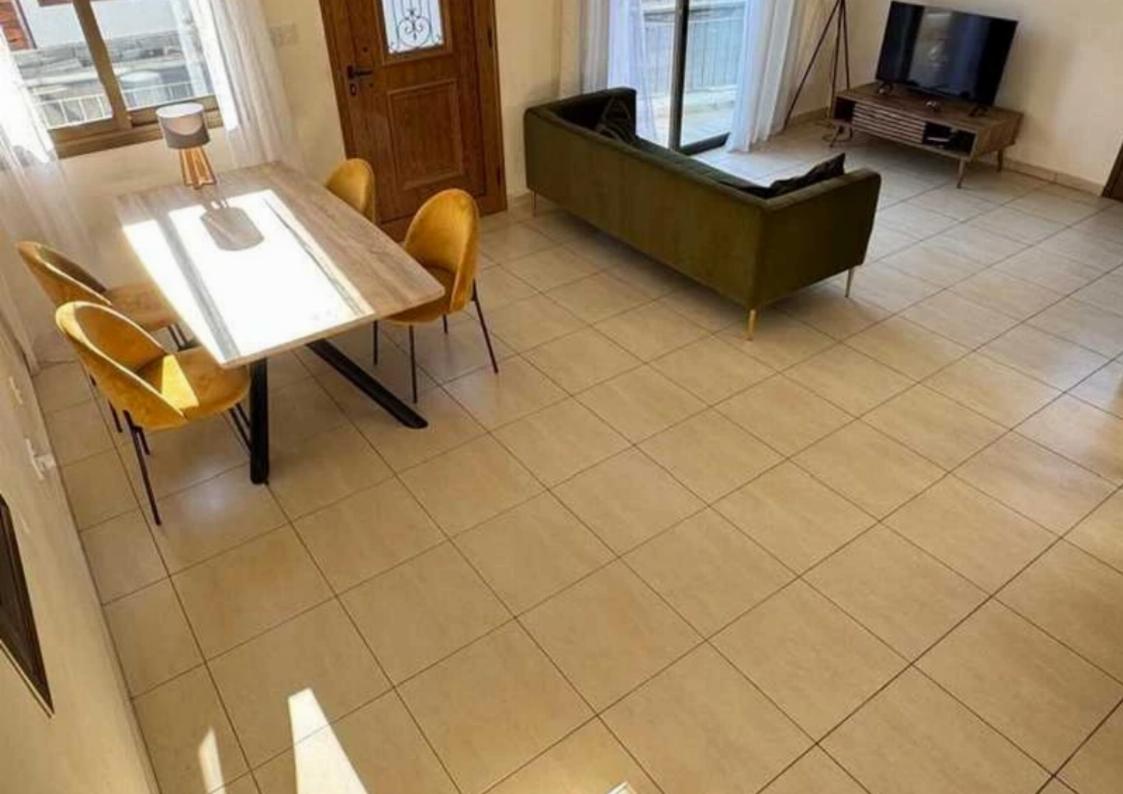

Properties. The year of build 2015. ? Internal living area of 99 square meters + covered veranda 12 square meters ? Plot size of 190 square meters

?Dedicated parking area ?Private garden with a trees ?The price €299.000 (No VAT) ? Shared family bathroom ? Additional guest WC on the ground floor ? Nighttime security patrol ? Excellent investment potential for long-term (...