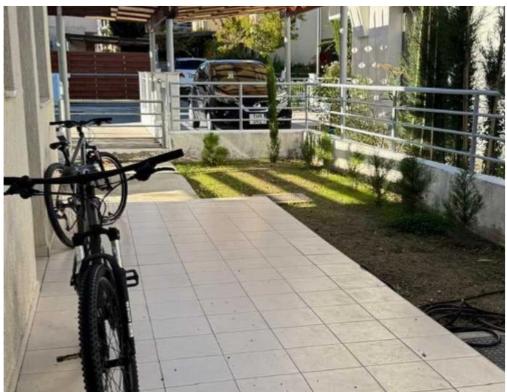

Properties. The year of build 2015. ? Internal living area of 99 square meters + covered veranda 12 square meters ? Plot size of 190 square meters

?Dedicated parking area ?Private garden with a trees ?The price €299.000 (No VAT) ? Shared family bathroom ? Additional guest WC on the ground floor ? Nighttime security patrol ? Excellent investment potential for long-term (...