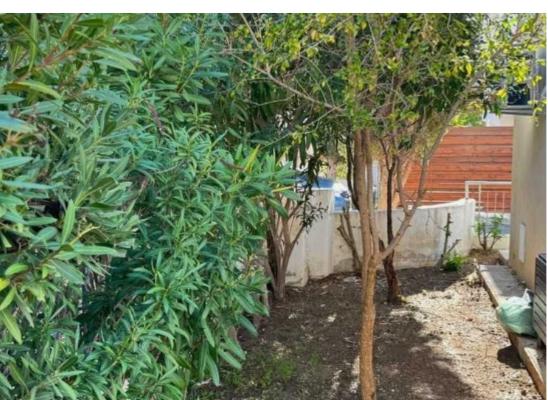

Properties. The year of build 2015. ? Internal living area of 99 square meters + covered veranda 12 square meters ? Plot size of 190 square meters

?Dedicated parking area ?Private garden with a trees ?The price €299.000 (No VAT) ? Shared family bathroom ? Additional guest WC on the ground floor ? Nighttime security patrol ? Excellent investment potential for long-term (...