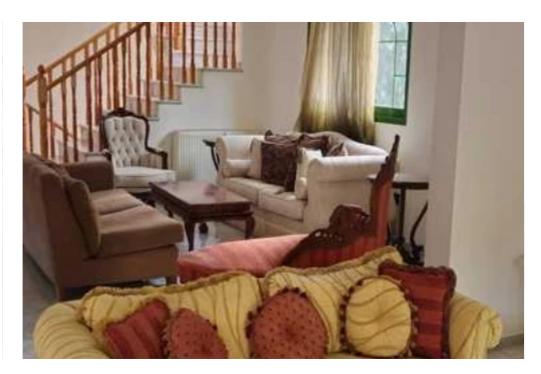

Parking spaces: Uncovered cars

Available from: 2024-11-20

Offered at: 550,000

Type: PrivateHouse

Fasoula, Limassol. This spacious 380 sq.m. property offers comfort and style, with a thoughtful layout ideal for families or those seeking generous living space and a tranquil setting. Property Overview: Total Area: 380 sq.m. (including a 100 sq.m. basement) Levels: Basement, Ground Floor, and 1st Floor Bedrooms: 6 in total (2 located in the basement level) Bathrooms: 2 full bathrooms, 3 WC Kitchens: 2 fully equipped kitchens Living Areas: 3 distinct living spaces, each with ample natural light; one includes a cozy fireplace Basement Features: ...