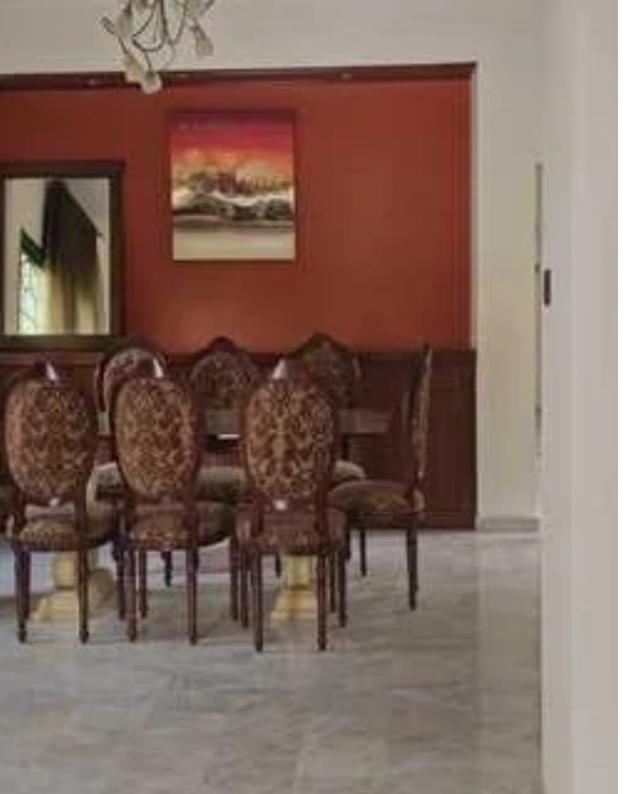

Parking spaces: Uncovered cars

Available from: 2024-11-20

Offered at: 550,000

Type: PrivateHouse

Fasoula, Limassol. This spacious 380 sq.m. property offers comfort and style, with a thoughtful layout ideal for families or those seeking generous living space and a tranquil setting. Property Overview: Total Area: 380 sq.m. (including a 100 sq.m. basement) Levels: Basement, Ground Floor, and 1st Floor Bedrooms: 6 in total (2 located in the basement level) Bathrooms: 2 full bathrooms, 3 WC Kitchens: 2 fully equipped kitchens Living Areas: 3 distinct living spaces, each with ample natural light; one includes a cozy fireplace Basement Features: ...