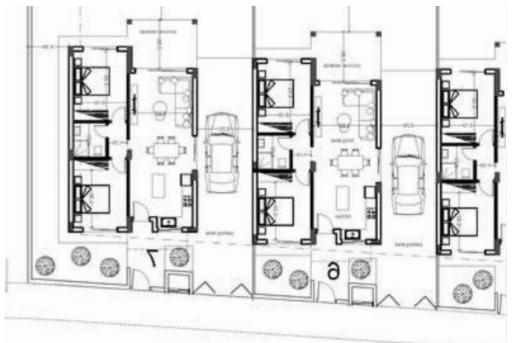

## s?le

Limassol, Souni-4717, Cyprus

Offered at: € 310,000 Estate ID: 82499 Ref: ba5534077

""""""HARMONY VILLAS SOUNI HARMONY VILLAS is a beautiful residential development on the outskirts of Limassol, offering stunning 2 & amp; 3bedroom villas. Set in a peaceful environment amongst pine trees and overlooking the Akrotiri Coast line, its rural location ensures tranquillity and privacy, yet it's just a 10-minute drive the cosmopolitan city centre of Limassol. The design of the villas has been inspired by Mediterranean architecture and they are built in large plots with the option of your own private swimming pools and barbecue areas. Large landscaped gardens offer ample room for private swimming pools and barbeque areas. Great selection of finishes creates appealing living s...