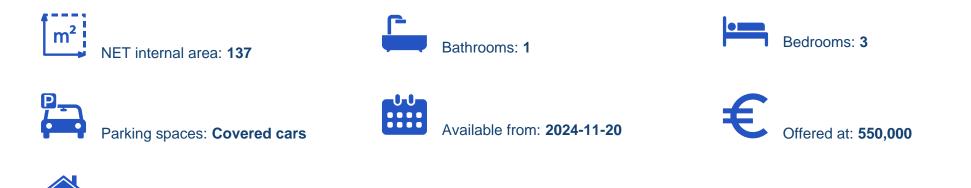

## s?le

Limassol, Columbia-Chalomantres-Potamos-Germasogeias-4043, Cyprus

Offered at: €550,000 Estate ID: 82513 Ref: ba5534986

Type: PrivateHouse

"""""For sale is a charming detached house in the desirable area of Columbia. Built in 2006, this well-maintained home offers a perfect blend of comfort and convenience. With an internal space of 137 m<sup>2</sup>, the layout includes three spacious bedrooms and one bathroom, making it an ideal choice for families or those looking for extra space. The house boasts a southwest-facing orientation, allowing for plenty of natural light throughout the day. The surrounding area of Columbia is known for its vibrant community and accessibility. Residents benefit from proximity to a variety of amenities, including shops, restaurants, and parks. Additionally, the nearby highway ensures easy travel t...