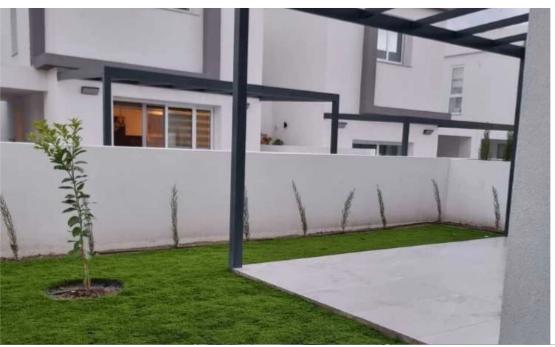

Parking spaces: Covered cars

Available from: 2024-11-20

Offered at: 338,000

Type: PrivateHouse

system - Provision for AC/heating & Solar heating electric roller shutters - Garden with artificial grass, freshly planted trees, pergola and external storeroom. - Covered gated private parking - Kitchen with oven, hob, extractor, dishwasher - Open plan living - dining - kitchen area - Kitchen opens onto ceramic paved outdoor dining area and 2nd door to covered parking area. - Ground floor guest WC Second floor: - 2 spacious bedrooms with fitted wardrobes - 1 large bathroom with walk-in shower - Upstairs hidden utility area for wash...