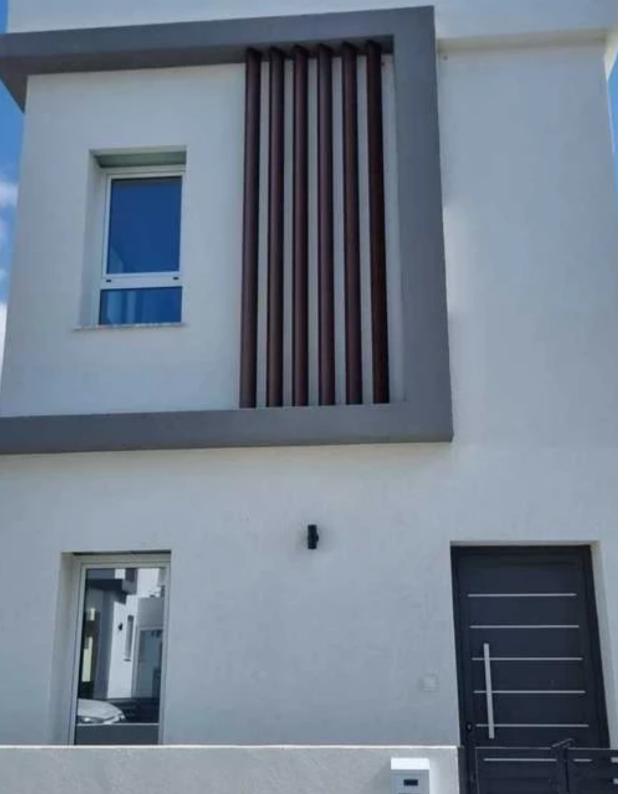

## 2-bedroom detached house f?r s?le

Limassol, Moni-4525, Cyprus

**Offered at:** € 338,000

**Estate ID:** 82522

**Ref:** ba5533755

NET internal area: 114

Bathrooms: 2

Bedrooms: 2

Parking spaces: Covered cars

Available from: 2024-11-20

Offered at: 338,000

Type: PrivateHouse

system - Provision for AC/heating & Solar heating electric roller shutters - Garden with artificial grass, freshly planted trees, pergola and external storeroom. - Covered gated private parking - Kitchen with oven, hob, extractor, dishwasher - Open plan living - dining - kitchen area - Kitchen opens onto ceramic paved outdoor dining area and 2nd door to covered parking area. - Ground floor guest WC Second floor: - 2 spacious bedrooms with fitted wardrobes - 1 large bathroom with walk-in shower - Upstairs hidden utility area for wash...