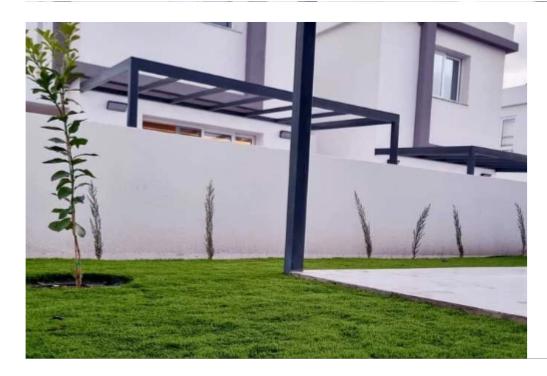

Parking spaces: Covered cars

Available from: 2024-11-20

Offered at: 338,000

Type: PrivateHouse

system - Provision for AC/heating & Solar heating electric roller shutters - Garden with artificial grass, freshly planted trees, pergola and external storeroom. - Covered gated private parking - Kitchen with oven, hob, extractor, dishwasher - Open plan living - dining - kitchen area - Kitchen opens onto ceramic paved outdoor dining area and 2nd door to covered parking area. - Ground floor guest WC Second floor: - 2 spacious bedrooms with fitted wardrobes - 1 large bathroom with walk-in shower - Upstairs hidden utility area for wash...