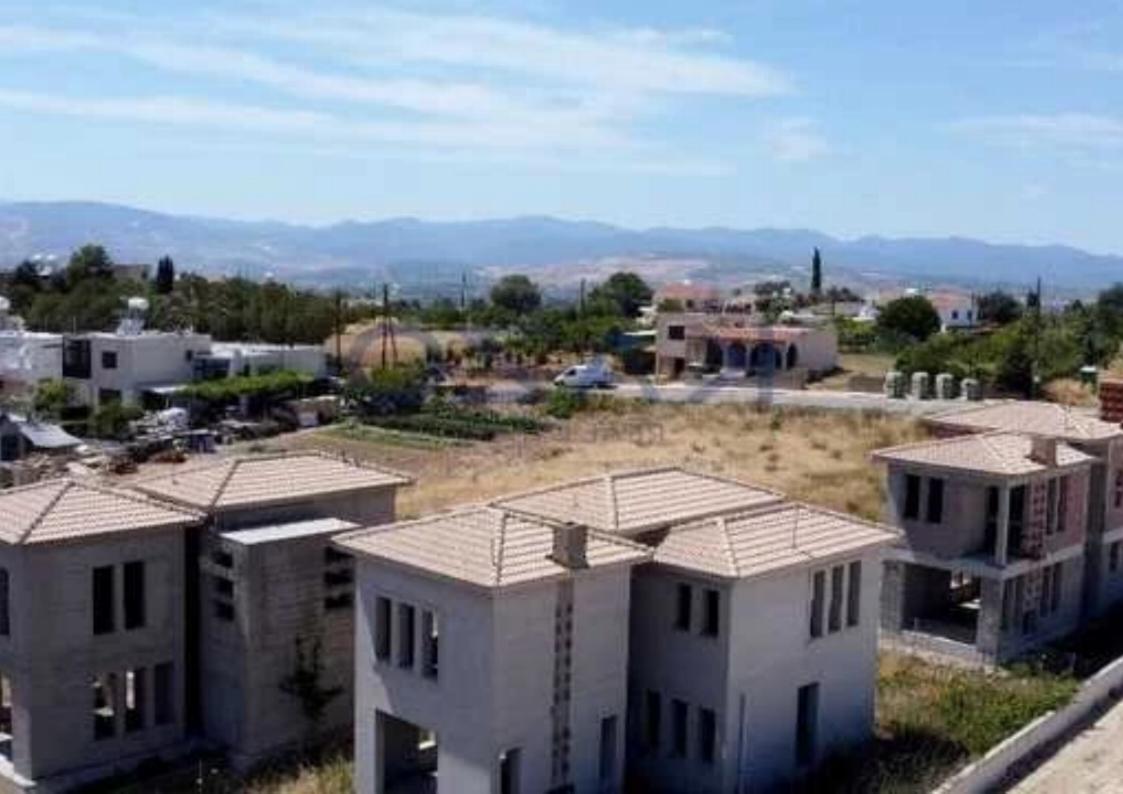

## Incomplete residential development in koili, paphos

Paphos, Koili-8543, Cyprus

**Offered at:** € 365,000

**Estate ID:** 82586

**Ref:** ba5537361

NET internal area: 284

Bedrooms: 5

Parking spaces: No cars

Available from: 2024-11-20

Offered at: 365,000

ype: PrivateHouse

"""""The property is a share (91%) of an incomplete residential development in Koili. The property is located along the "Koili-Tsada" road, 500m from community's centre. It benefits from 60m and 70m road frontage along its north and south-east border respectively. The share corresponds to two incomplete houses with an area of 140sqm and 144sqm respectively. Upon completion the houses will have three bedrooms each. It offers close proximity to amenities such as a school, grocery stores, restaurants, park and easy access to the main road to Paphos center. There is a distribution agreement in place.""""""""...