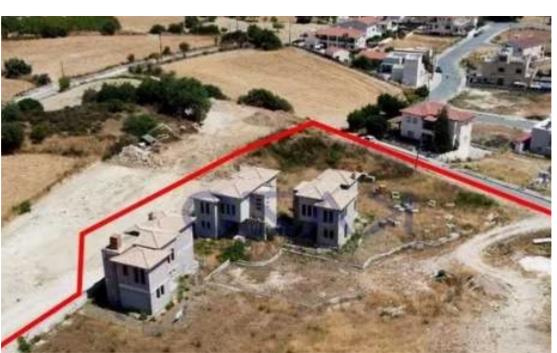

Available from: 2024-11-20

Offered at: 365,000

ype: PrivateHouse

"""""The property is a share (91%) of an incomplete residential development in Koili. The property is located along the "Koili-Tsada" road, 500m from community's centre. It benefits from 60m and 70m road frontage along its north and south-east border respectively. The share corresponds to two incomplete houses with an area of 140sqm and 144sqm respectively. Upon completion the houses will have three bedrooms each. It offers close proximity to amenities such as a school, grocery stores, restaurants, park and easy access to the main road to Paphos center. There is a distribution agreement in place.""""""""...