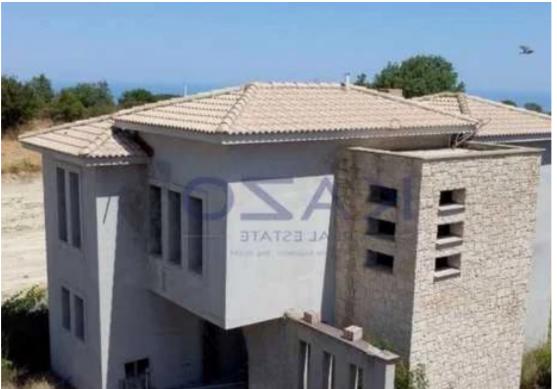

## Incomplete residential development in koili, paphos

Paphos, Koili-8543, Cyprus

**Offered at:** € 365,000

**Estate ID:** 82586

**Ref:** ba5537361

NET internal area: 284

Bedrooms: 5

Parking spaces: No cars

Available from: 2024-11-20

Offered at: 365,000

ype: PrivateHouse

"""""The property is a share (91%) of an incomplete residential development in Koili. The property is located along the "Koili-Tsada" road, 500m from community's centre. It benefits from 60m and 70m road frontage along its north and south-east border respectively. The share corresponds to two incomplete houses with an area of 140sqm and 144sqm respectively. Upon completion the houses will have three bedrooms each. It offers close proximity to amenities such as a school, grocery stores, restaurants, park and easy access to the main road to Paphos center. There is a distribution agreement in place.""""""""...