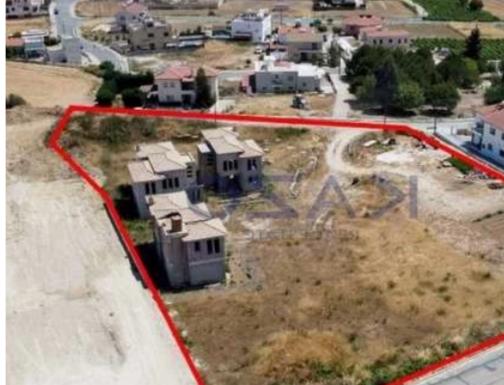

Available from: 2024-11-20

Offered at: 365,000

ype: PrivateHouse

"""""The property is a share (91%) of an incomplete residential development in Koili. The property is located along the "Koili-Tsada" road, 500m from community's centre. It benefits from 60m and 70m road frontage along its north and south-east border respectively. The share corresponds to two incomplete houses with an area of 140sqm and 144sqm respectively. Upon completion the houses will have three bedrooms each. It offers close proximity to amenities such as a school, grocery stores, restaurants, park and easy access to the main road to Paphos center. There is a distribution agreement in place.""""""""...