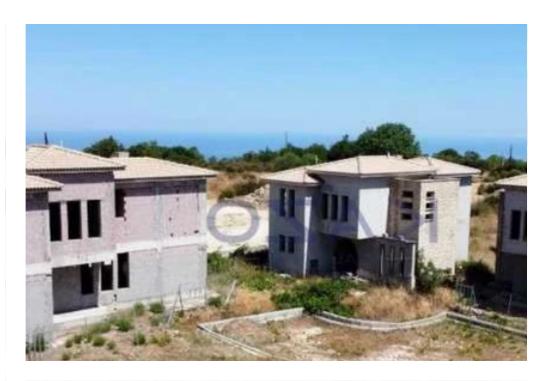

Available from: 2024-11-20

Offered at: 365,000

ype: PrivateHouse

"""""The property is a share (91%) of an incomplete residential development in Koili. The property is located along the "Koili-Tsada" road, 500m from community's centre. It benefits from 60m and 70m road frontage along its north and south-east border respectively. The share corresponds to two incomplete houses with an area of 140sqm and 144sqm respectively. Upon completion the houses will have three bedrooms each. It offers close proximity to amenities such as a school, grocery stores, restaurants, park and easy access to the main road to Paphos center. There is a distribution agreement in place.""""""""...