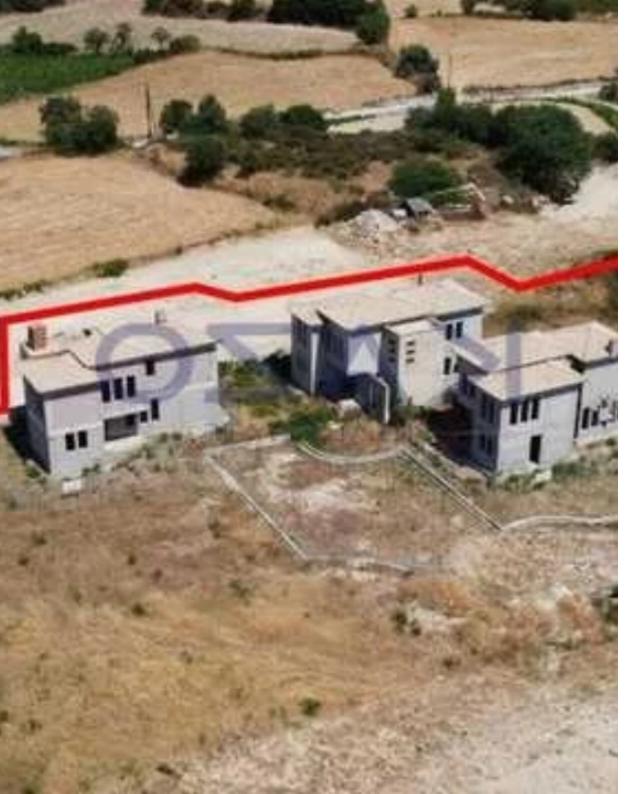

Available from: 2024-11-20

Offered at: 365,000

ype: PrivateHouse

"""""The property is a share (91%) of an incomplete residential development in Koili. The property is located along the "Koili-Tsada" road, 500m from community's centre. It benefits from 60m and 70m road frontage along its north and south-east border respectively. The share corresponds to two incomplete houses with an area of 140sqm and 144sqm respectively. Upon completion the houses will have three bedrooms each. It offers close proximity to amenities such as a school, grocery stores, restaurants, park and easy access to the main road to Paphos center. There is a distribution agreement in place.""""""""...