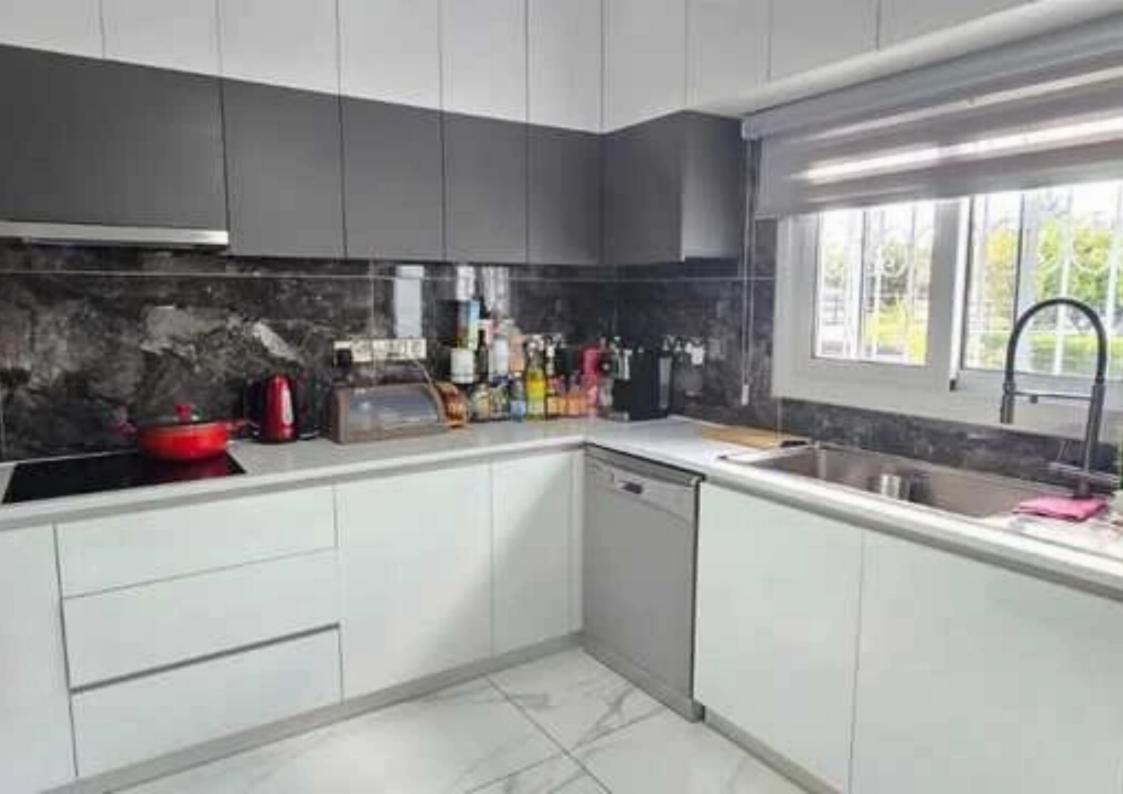

Parking spaces: Uncovered cars

Available from: 2024-11-21

Offered at: 1,700

Type: **SemidetachedHouse** 

""""""Semi detached ground floor house in Panthea area in Limassol with 17 sqm yard ad with barbecue area . 3 bedrooms 1 shower with toilet 1 en suite toilet extra Renovated Fully furnished Fully electrical appliances Dishwasher Smart Tv Fully air-conditioning inverter Solar panel Bright Filter for the water camelot Pressure system water Safe box CCTV camera security system Uncovered parking spot is provided. Available for viewing immediately.