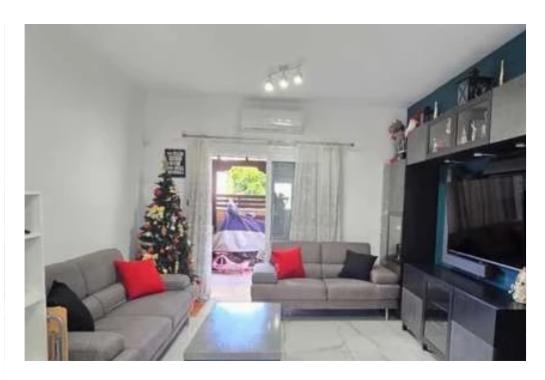

Parking spaces: Uncovered cars

Available from: 2024-11-21

Offered at: 1,700

Type: **SemidetachedHouse** 

""""""Semi detached ground floor house in Panthea area in Limassol with 17 sqm yard ad with barbecue area . 3 bedrooms 1 shower with toilet 1 en suite toilet extra Renovated Fully furnished Fully electrical appliances Dishwasher Smart Tv Fully air-conditioning inverter Solar panel Bright Filter for the water camelot Pressure system water Safe box CCTV camera security system Uncovered parking spot is provided. Available for viewing immediately.