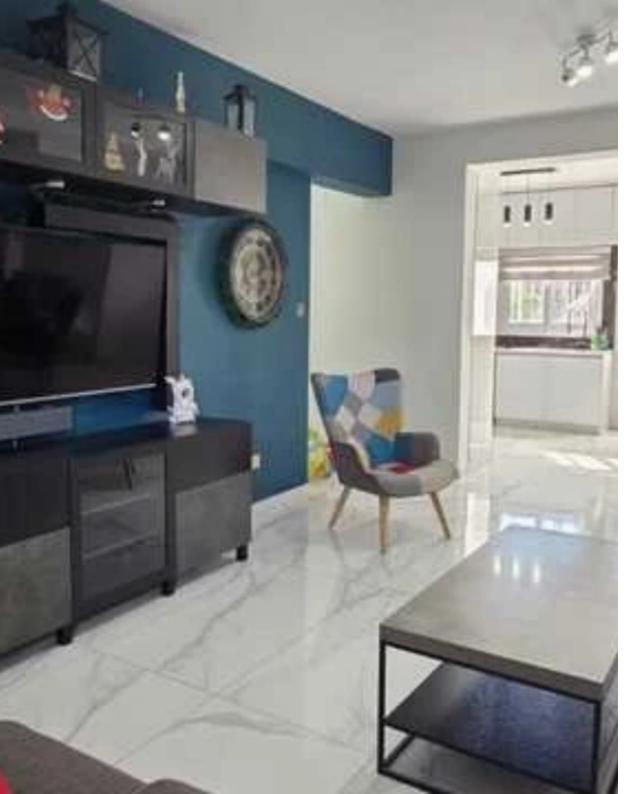

Parking spaces: Uncovered cars

Available from: 2024-11-21

Offered at: 1,700

Type: **SemidetachedHouse** 

""""""Semi detached ground floor house in Panthea area in Limassol with 17 sqm yard ad with barbecue area . 3 bedrooms 1 shower with toilet 1 en suite toilet extra Renovated Fully furnished Fully electrical appliances Dishwasher Smart Tv Fully air-conditioning inverter Solar panel Bright Filter for the water camelot Pressure system water Safe box CCTV camera security system Uncovered parking spot is provided. Available for viewing immediately.