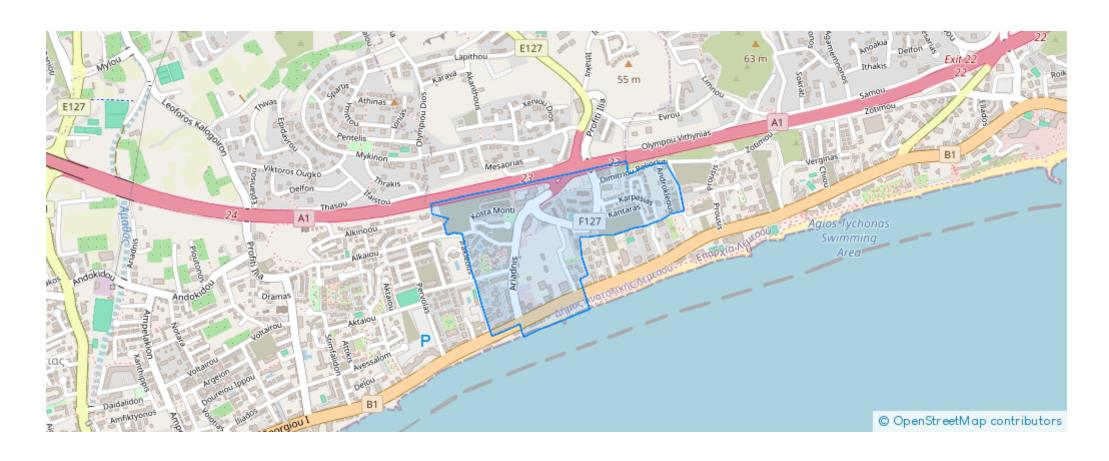

tagiaka-4531, Cyprus

**Offered at:** €4,500

**Estate ID:** 82681

Ref: ba5538071











NET internal area: 115



Bedrooms: 2



Parking spaces: Covered cars



Available from: 2024-11-21



Offered at: 4,500



Гуре: **Apartment** 

Sky Tower complex, located in the heart of the tourist zone of Germasoyia. The apartment boasts stunning sea views and is only 300 meters from the beach. Key Features: • Location: Sky Tower Complex, Germasoyia – prime tourist area • Sea View: Gorgeous views of the sea • Size: Spacious 2-bedroom apartment • Bedrooms: 2 comfortable bedrooms • Bathrooms: 2 modern bathrooms with high-quality fixtures • Flooring: Underfloor heating throughout the apartment • Kitchen: Fully equipped with high-end appliances • Living Area: Bright liv...

## **Estate on map:**