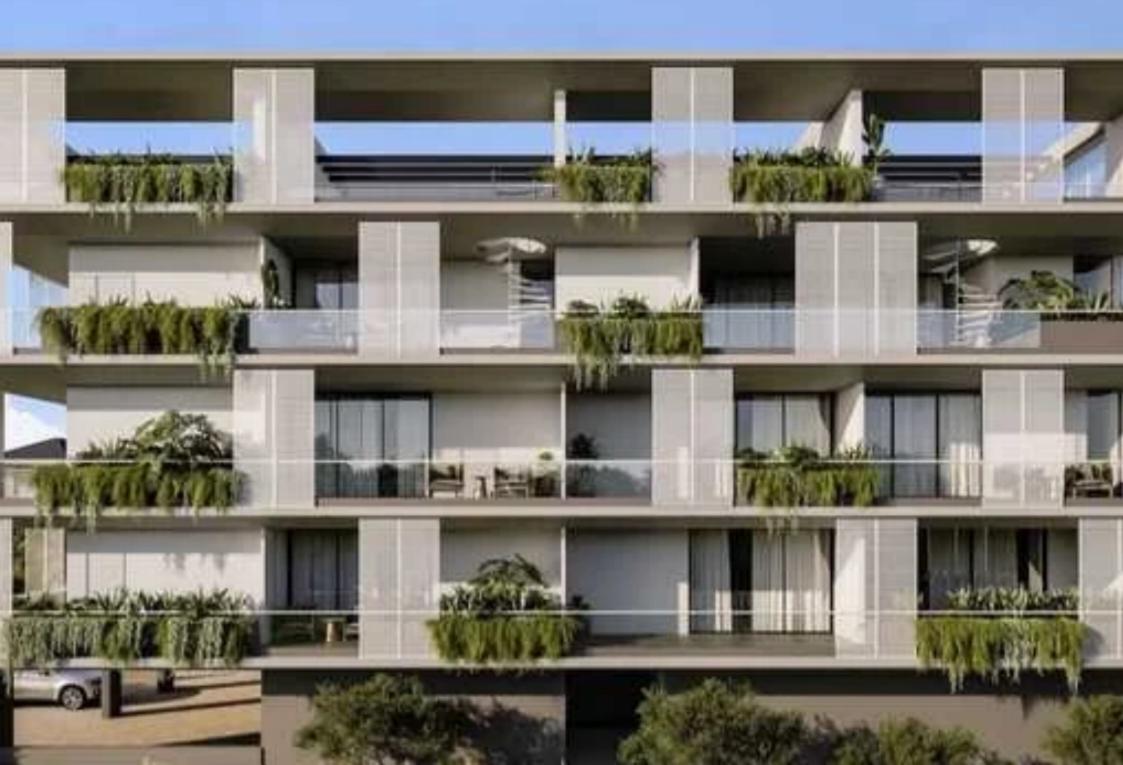

## Studio apartment f?r s?le

Limassol, Panthea-Grammar-School-Agios-Athanasios-4105, Cyprus

Offered at: €163,000 Estate ID: 82727 Ref: ba5539146

Type: **Apartment** 

"""""Floor: 1 Type: Apartment Country: Cyprus City: Limassol Area: Agios Athanasios Bedrooms: Studio Parkings: 1 Stage: Off plan Delivery: Jun 2027 Indoor area: 35 m2 Cov. veranda: 10 m2 Total area: 45 m2 Dist. to sea: 2.5 km Located in Agios Athanasios, this exquisite luxury residential development consisting of 16 apartments, offering a diverse selection of studios, 1 and 2-bedroom units, and opulent penthouses featuring beautiful rooftop gardens. Nestled in a sought-after, tranquil neighborhood, PARK VIEW Residences boasts breathtaking views of the city, mountains, and the sea, making it an idyllic retreat. Residents will enjoy the convenience of being near all essential amenities while...