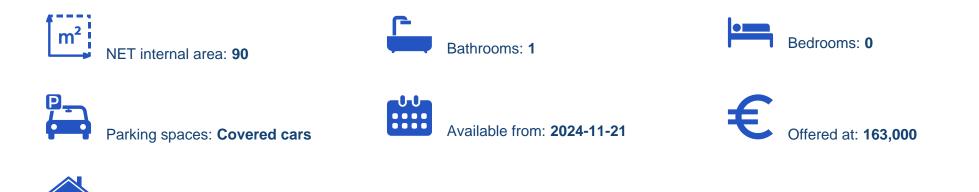

## Studio apartment f?r s?le

Limassol, Panthea-Grammar-School-Agios-Athanasios-4105, Cyprus

Offered at: €163,000 Estate ID: 82727 Ref: ba5539146

Type: **Apartment** 

"""""Floor: 1 Type: Apartment Country: Cyprus City: Limassol Area: Agios Athanasios Bedrooms: Studio Parkings: 1 Stage: Off plan Delivery: Jun 2027 Indoor area: 35 m2 Cov. veranda: 10 m2 Total area: 45 m2 Dist. to sea: 2.5 km Located in Agios Athanasios, this exquisite luxury residential development consisting of 16 apartments, offering a diverse selection of studios, 1 and 2-bedroom units, and opulent penthouses featuring beautiful rooftop gardens. Nestled in a sought-after, tranquil neighborhood, PARK VIEW Residences boasts breathtaking views of the city, mountains, and the sea, making it an idyllic retreat. Residents will enjoy the convenience of being near all essential amenities while...