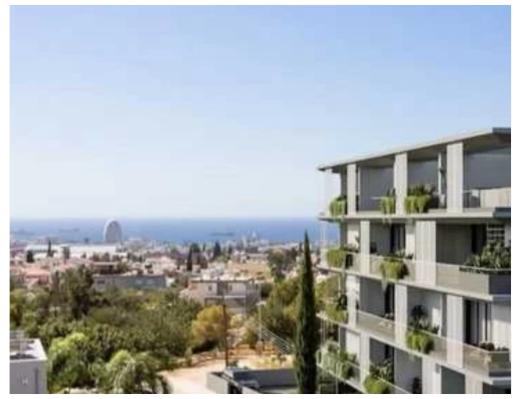

## Studio apartment f?r s?le

Limassol, Panthea-Grammar-School-Agios-Athanasios-4105, Cyprus

Offered at: €163,000 Estate ID: 82727 Ref: ba5539146

Type: **Apartment** 

"""""Floor: 1 Type: Apartment Country: Cyprus City: Limassol Area: Agios Athanasios Bedrooms: Studio Parkings: 1 Stage: Off plan Delivery: Jun 2027 Indoor area: 35 m2 Cov. veranda: 10 m2 Total area: 45 m2 Dist. to sea: 2.5 km Located in Agios Athanasios, this exquisite luxury residential development consisting of 16 apartments, offering a diverse selection of studios, 1 and 2-bedroom units, and opulent penthouses featuring beautiful rooftop gardens. Nestled in a sought-after, tranquil neighborhood, PARK VIEW Residences boasts breathtaking views of the city, mountains, and the sea, making it an idyllic retreat. Residents will enjoy the convenience of being near all essential amenities while...