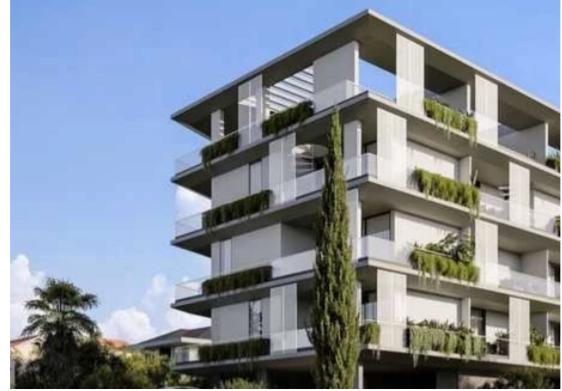

## Studio apartment f?r s?le

Limassol, Panthea-Grammar-School-Agios-Athanasios-4105, Cyprus

Offered at: €163,000 Estate ID: 82727 Ref: ba5539146

Type: **Apartment** 

"""""Floor: 1 Type: Apartment Country: Cyprus City: Limassol Area: Agios Athanasios Bedrooms: Studio Parkings: 1 Stage: Off plan Delivery: Jun 2027 Indoor area: 35 m2 Cov. veranda: 10 m2 Total area: 45 m2 Dist. to sea: 2.5 km Located in Agios Athanasios, this exquisite luxury residential development consisting of 16 apartments, offering a diverse selection of studios, 1 and 2-bedroom units, and opulent penthouses featuring beautiful rooftop gardens. Nestled in a sought-after, tranquil neighborhood, PARK VIEW Residences boasts breathtaking views of the city, mountains, and the sea, making it an idyllic retreat. Residents will enjoy the convenience of being near all essential amenities while...