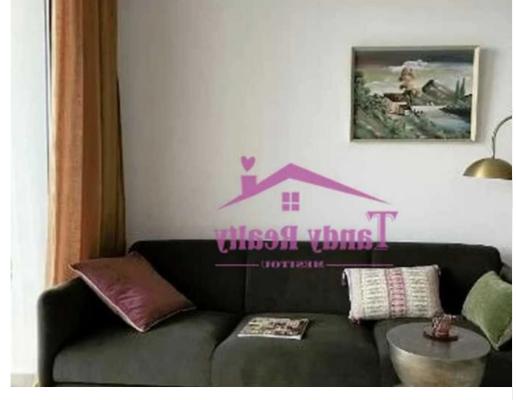

Available from: 2024-11-21

Offered at: 310,000

Type: **Penthouse** 

penthouse consists of a spacious living room, a bedroom, a bathroom, a guest toilet and a large terrace for relaxing on the roof. The Italian-designed kitchen is fully equipped with Bosch appliances, including a washing machine and dryer. The apartment also has a VRV air conditioning system, underfloor heating, a smart home and built-in storage systems. Easy access to the highway provides convenient transportation around the city, proximity to schools, cafes and shops, which makes this area ideal for living. There is a covered parking space. A clos...