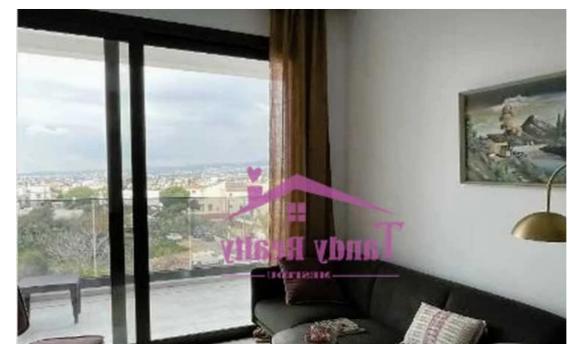

Available from: 2024-11-21

Offered at: 310,000

Type: **Penthouse** 

penthouse consists of a spacious living room, a bedroom, a bathroom, a guest toilet and a large terrace for relaxing on the roof. The Italian-designed kitchen is fully equipped with Bosch appliances, including a washing machine and dryer. The apartment also has a VRV air conditioning system, underfloor heating, a smart home and built-in storage systems. Easy access to the highway provides convenient transportation around the city, proximity to schools, cafes and shops, which makes this area ideal for living. There is a covered parking space. A clos...