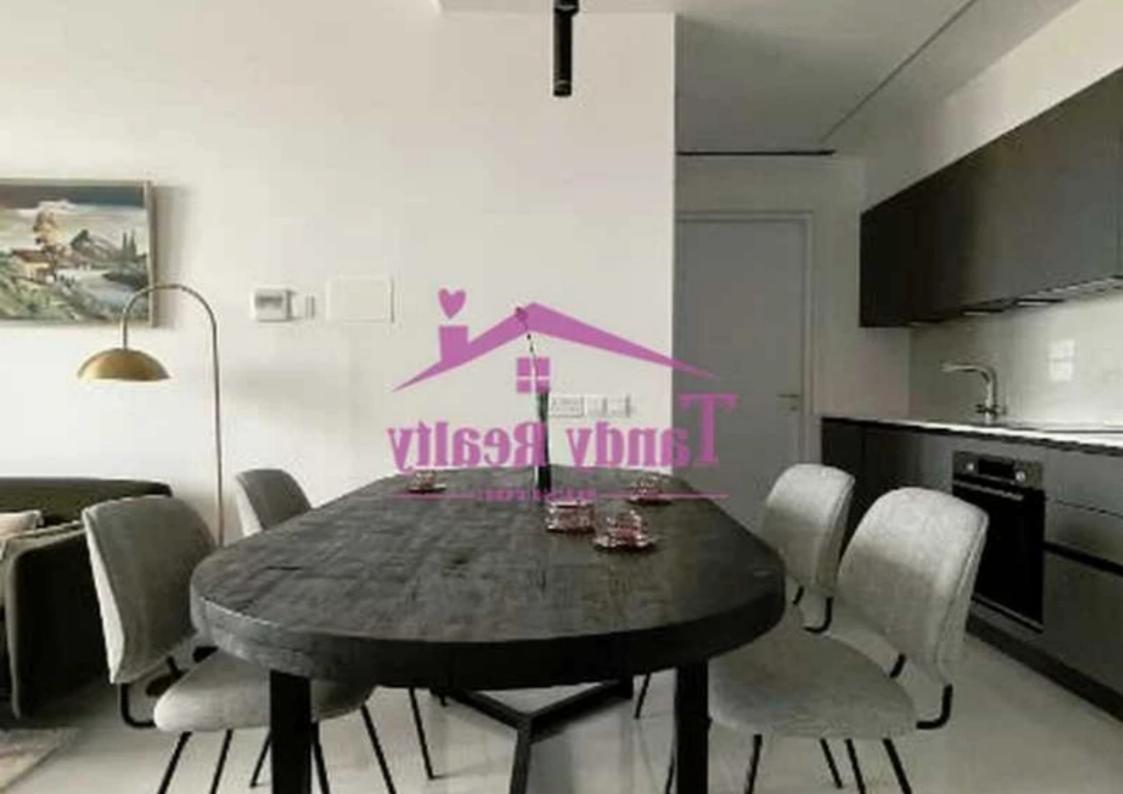

Available from: 2024-11-21

Offered at: 310,000

Type: **Penthouse** 

penthouse consists of a spacious living room, a bedroom, a bathroom, a guest toilet and a large terrace for relaxing on the roof. The Italian-designed kitchen is fully equipped with Bosch appliances, including a washing machine and dryer. The apartment also has a VRV air conditioning system, underfloor heating, a smart home and built-in storage systems. Easy access to the highway provides convenient transportation around the city, proximity to schools, cafes and shops, which makes this area ideal for living. There is a covered parking space. A clos...