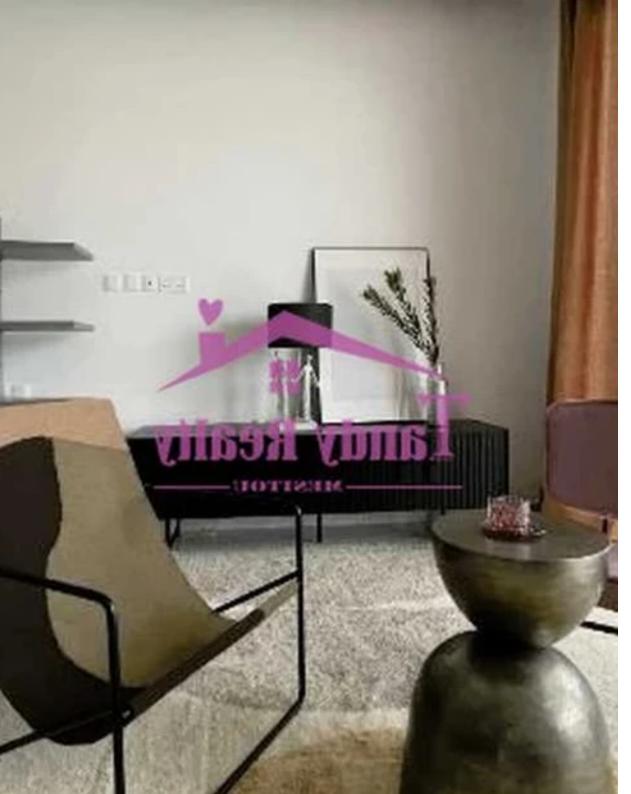

Available from: 2024-11-21

Offered at: 310,000

Type: **Penthouse** 

penthouse consists of a spacious living room, a bedroom, a bathroom, a guest toilet and a large terrace for relaxing on the roof. The Italian-designed kitchen is fully equipped with Bosch appliances, including a washing machine and dryer. The apartment also has a VRV air conditioning system, underfloor heating, a smart home and built-in storage systems. Easy access to the highway provides convenient transportation around the city, proximity to schools, cafes and shops, which makes this area ideal for living. There is a covered parking space. A clos...