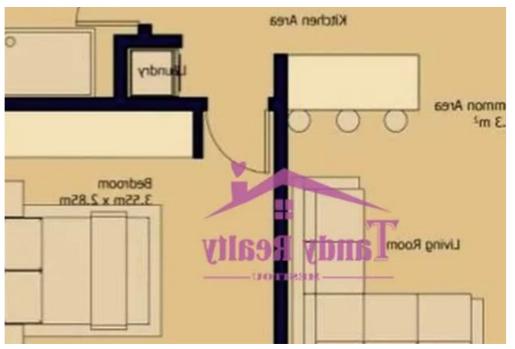

Available from: 2024-11-21

Offered at: 310,000

Type: **Penthouse** 

penthouse consists of a spacious living room, a bedroom, a bathroom, a guest toilet and a large terrace for relaxing on the roof. The Italian-designed kitchen is fully equipped with Bosch appliances, including a washing machine and dryer. The apartment also has a VRV air conditioning system, underfloor heating, a smart home and built-in storage systems. Easy access to the highway provides convenient transportation around the city, proximity to schools, cafes and shops, which makes this area ideal for living. There is a covered parking space. A clos...