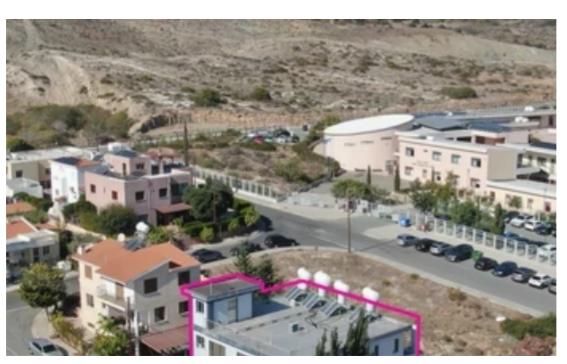

Offered at: 499,000

Type: **Apartmen** 

""""The property consist of four (4) apartments located in Emba Paphos. Separate title deeds are issued for all 4 apartments. Built in 2009, the property offers modern living spaces with a prime location, with close proximity to Public High School of Emba, local amenities and services. The Property Consists of: The apartment with registration no. 0/11271 is located on ground floor and consists of an open plan sitting, dining and kitchen area, two (2) bedrooms, a bathroom and balconies. The apartment with registration no. 0/11272 is located on ground floor and consists of an open plan sitting, dining and kitchen area, a bedroom, a bathroom and balcony. The apartment with registra...