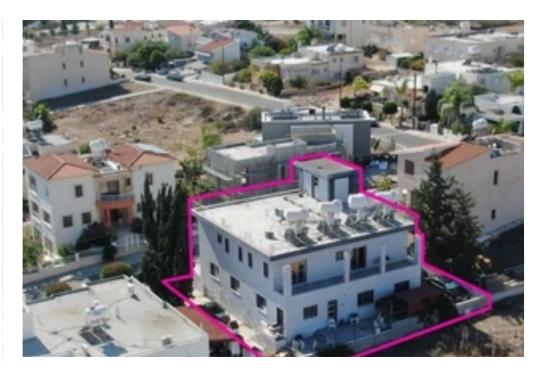

Offered at: 499,000

Type: **Apartmen** 

""""The property consist of four (4) apartments located in Emba Paphos. Separate title deeds are issued for all 4 apartments. Built in 2009, the property offers modern living spaces with a prime location, with close proximity to Public High School of Emba, local amenities and services. The Property Consists of: The apartment with registration no. 0/11271 is located on ground floor and consists of an open plan sitting, dining and kitchen area, two (2) bedrooms, a bathroom and balconies. The apartment with registration no. 0/11272 is located on ground floor and consists of an open plan sitting, dining and kitchen area, a bedroom, a bathroom and balcony. The apartment with registra...