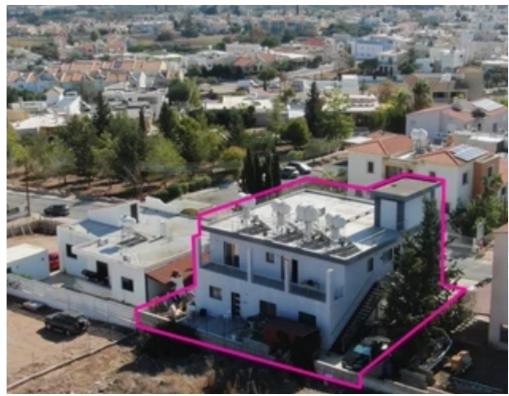

Offered at: 499,000

Type: **Apartmen** 

""""The property consist of four (4) apartments located in Emba Paphos. Separate title deeds are issued for all 4 apartments. Built in 2009, the property offers modern living spaces with a prime location, with close proximity to Public High School of Emba, local amenities and services. The Property Consists of: The apartment with registration no. 0/11271 is located on ground floor and consists of an open plan sitting, dining and kitchen area, two (2) bedrooms, a bathroom and balconies. The apartment with registration no. 0/11272 is located on ground floor and consists of an open plan sitting, dining and kitchen area, a bedroom, a bathroom and balcony. The apartment with registra...