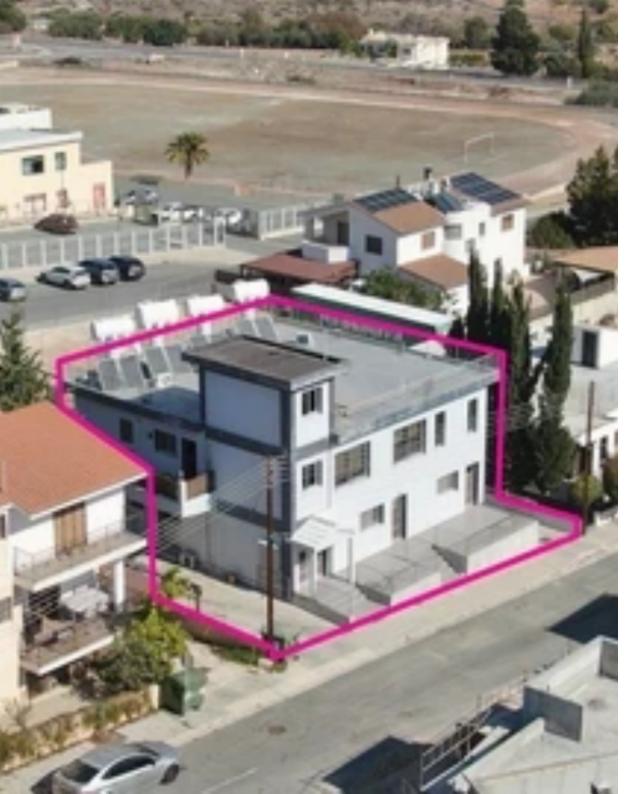

Offered at: 499,000

Type: **Apartmen** 

""""The property consist of four (4) apartments located in Emba Paphos. Separate title deeds are issued for all 4 apartments. Built in 2009, the property offers modern living spaces with a prime location, with close proximity to Public High School of Emba, local amenities and services. The Property Consists of: The apartment with registration no. 0/11271 is located on ground floor and consists of an open plan sitting, dining and kitchen area, two (2) bedrooms, a bathroom and balconies. The apartment with registration no. 0/11272 is located on ground floor and consists of an open plan sitting, dining and kitchen area, a bedroom, a bathroom and balcony. The apartment with registra...