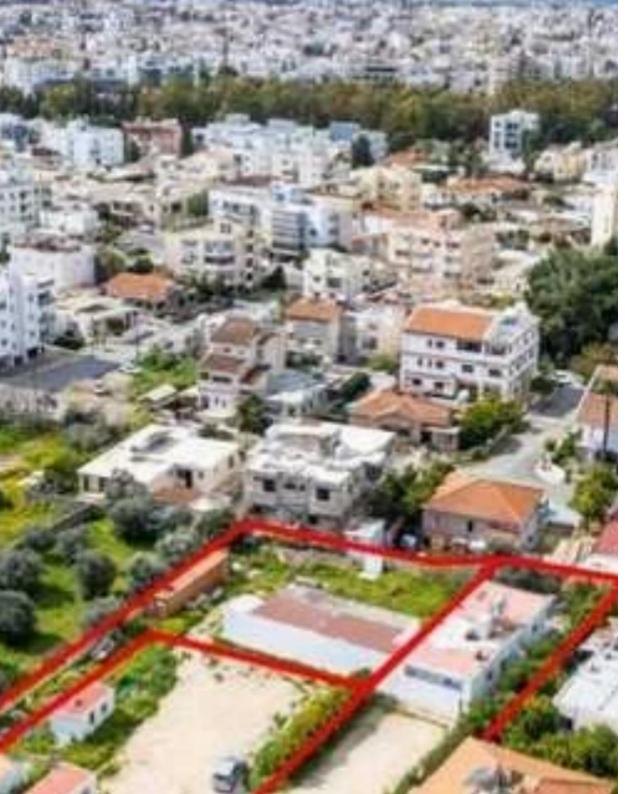

## Residential land 2312 m<sup>2</sup>

Nicosia, Kyriakou-Matsi-St-Chryseleousa-Strovolos-2060, Cyprus

Offered at: €1,600,000 Estate ID: 82816 Ref: ba5537988

"""The property consists of three adjacent residential plots in Chryseleousa quarter, Strovolos. They are located along Kyriakou Matsi street, 230m from Agia Sofia church and 350m from Eleonon street. The plots have a total area of 2,312sqm with a total frontage of 35m. They are ideal for the development of houses or residential buildings. The property offers close proximity to all amenities and easy access to Nicosia's city center."""...