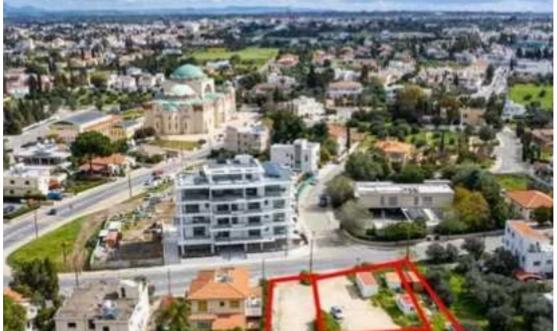

## Residential land 2312 m<sup>2</sup>

Nicosia, Kyriakou-Matsi-St-Chryseleousa-Strovolos-2060, Cyprus

Offered at: €1,600,000 Estate ID: 82816 Ref: ba5537988

"""The property consists of three adjacent residential plots in Chryseleousa quarter, Strovolos. They are located along Kyriakou Matsi street, 230m from Agia Sofia church and 350m from Eleonon street. The plots have a total area of 2,312sqm with a total frontage of 35m. They are ideal for the development of houses or residential buildings. The property offers close proximity to all amenities and easy access to Nicosia's city center."""...