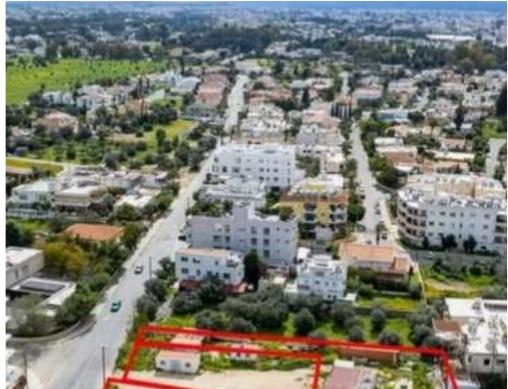

## Residential land 2312 m<sup>2</sup>

Nicosia, Kyriakou-Matsi-St-Chryseleousa-Strovolos-2060, Cyprus

Offered at: €1,600,000 Estate ID: 82816 Ref: ba5537988

"""The property consists of three adjacent residential plots in Chryseleousa quarter, Strovolos. They are located along Kyriakou Matsi street, 230m from Agia Sofia church and 350m from Eleonon street. The plots have a total area of 2,312sqm with a total frontage of 35m. They are ideal for the development of houses or residential buildings. The property offers close proximity to all amenities and easy access to Nicosia's city center."""...