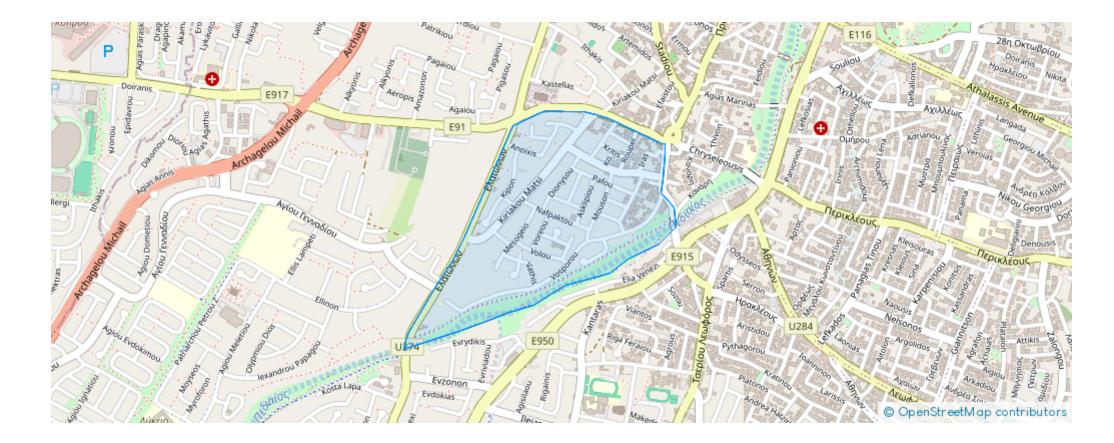

## Residential land 2312 m<sup>2</sup>

Nicosia, Kyriakou-Matsi-St-Chryseleousa-Strovolos-2060, Cyprus

Offered at: €1,600,000 Estate ID: 82816 Ref: ba5537988











"""The property consists of three adjacent residential plots in Chryseleousa quarter, Strovolos. They are located along Kyriakou Matsi street, 230m from Agia Sofia church and 350m from Eleonon street. The plots have a total area of 2,312sqm with a total frontage of 35m. They are ideal for the development of houses or residential buildings. The property offers close proximity to all amenities and easy access to Nicosia's city center."""...

## **Estate on map:**