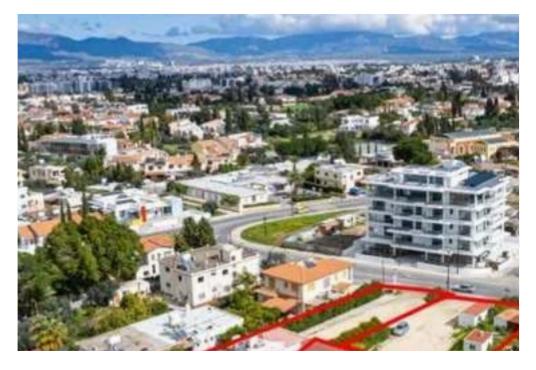

## Residential land 2312 m<sup>2</sup>

Nicosia, Kyriakou-Matsi-St-Chryseleousa-Strovolos-2060, Cyprus

Offered at: €1,600,000 Estate ID: 82816 Ref: ba5537988

"""The property consists of three adjacent residential plots in Chryseleousa quarter, Strovolos. They are located along Kyriakou Matsi street, 230m from Agia Sofia church and 350m from Eleonon street. The plots have a total area of 2,312sqm with a total frontage of 35m. They are ideal for the development of houses or residential buildings. The property offers close proximity to all amenities and easy access to Nicosia's city center."""...