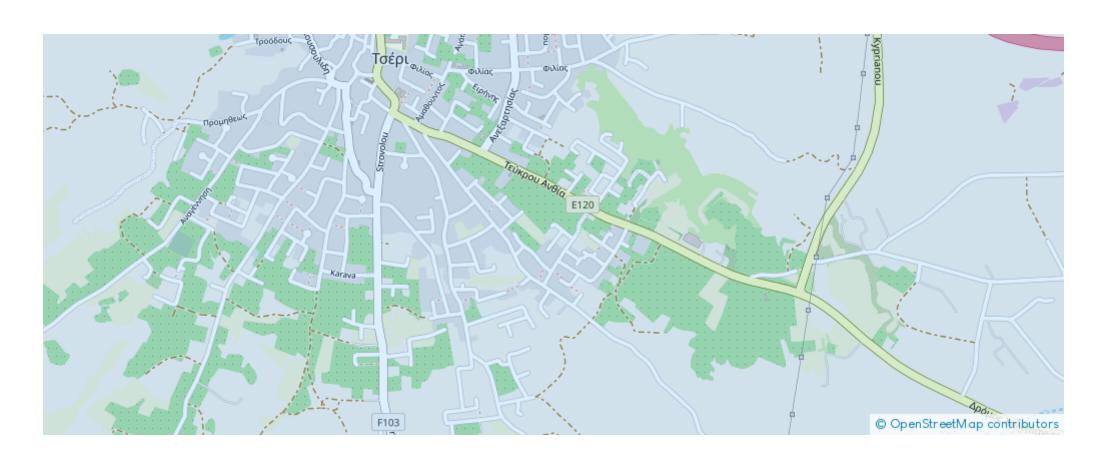

## Residential land 524 m<sup>2</sup>

Nicosia, Tseri-2480, Cyprus

**Offered at:** €115,000

**Estate ID:** 82832

**Ref:** ba5538592





Total plot's-land's area: **524 m²** 



Available from: 2024-11-21



Offered at: 115,00



Type: Residentia

"""The property is a residential field located in Tseri, Nicosia. The plot is spanning 524sqm and falls within the Κα6 planning zone. The property features a building density of 90%, a coverage 50% and permission for 2 floors (10m) of construction. These features provide ample space and flexibility for various architectural designs, whether for a spacious family residence or a multi-unit building. The property offers close proximity to all amenities."""...

## **Estate on map:**