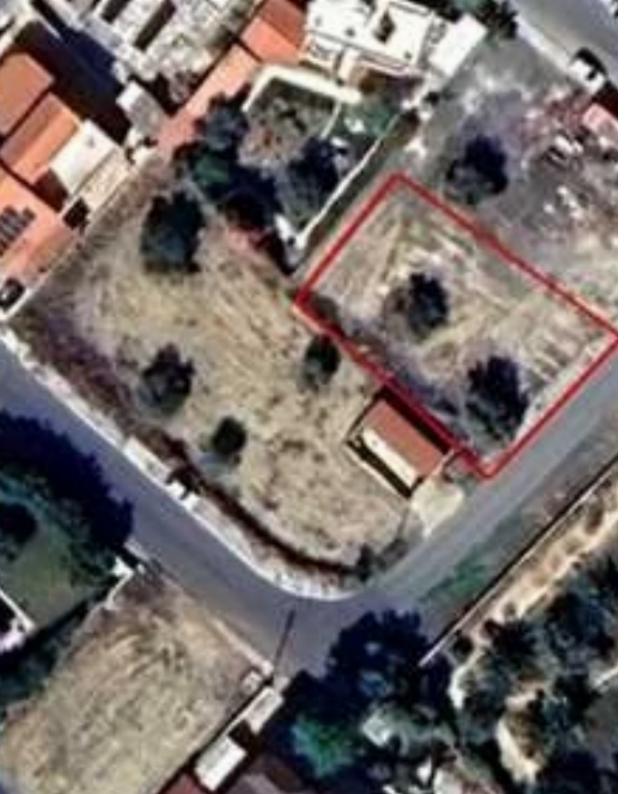

## Residential land 524 m<sup>2</sup>

Nicosia, Tseri-2480, Cyprus

**Offered at:** €115,000

**Estate ID:** 82832

**Ref:** ba5538592

Total plot's-land's area: **524 m²** 

Available from: 2024-11-21

Offered at: 115,00

Type: Residentia

"""The property is a residential field located in Tseri, Nicosia. The plot is spanning 524sqm and falls within the Κα6 planning zone. The property features a building density of 90%, a coverage 50% and permission for 2 floors (10m) of construction. These features provide ample space and flexibility for various architectural designs, whether for a spacious family residence or a multi-unit building. The property offers close proximity to all amenities."""...